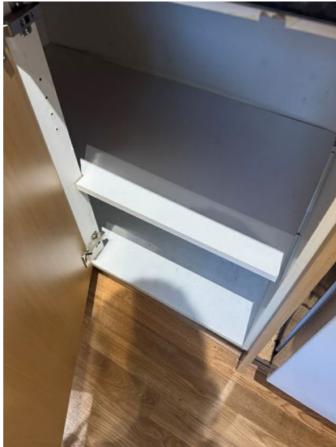

| KITC | HEN                                                                                                                                              |                                                             |                                                                                                            |   |
|------|--------------------------------------------------------------------------------------------------------------------------------------------------|-------------------------------------------------------------|------------------------------------------------------------------------------------------------------------|---|
| Ref  | Description                                                                                                                                      | Condition (in good/clean condition unless otherwise stated) | Checkout Comments                                                                                          | ı |
| 73   | Wall mounted heating programmer and boiler                                                                                                       |                                                             |                                                                                                            |   |
| 74   | Carbon detector, push tested and responded                                                                                                       |                                                             |                                                                                                            |   |
| KITC | HEN UNITS                                                                                                                                        |                                                             |                                                                                                            |   |
| 75   | Brown wooden effect laminate kitchen units with matching kick boards, metal strip handles with grey patterned laminate worktop with rolled edges |                                                             | Dusty on some cupboard doors in corners of panel door, minor marks inside on shelving Requires Cleaning    | С |
| WAL  | L UNITS                                                                                                                                          |                                                             |                                                                                                            |   |
| 76   | Single wall unit with two shelves                                                                                                                |                                                             |                                                                                                            |   |
| 77   | Single wall unit with two shelves                                                                                                                |                                                             |                                                                                                            |   |
| 78   | Single wall unit with two shelves                                                                                                                |                                                             |                                                                                                            |   |
| 79   | Double wall unit with two shelves                                                                                                                |                                                             |                                                                                                            |   |
| FLO  | DR UNITS                                                                                                                                         |                                                             |                                                                                                            |   |
| 80   | Single wall unit with one shelf                                                                                                                  |                                                             |                                                                                                            |   |
| 81   | Single floor unit with water waste pipes inside                                                                                                  |                                                             |                                                                                                            |   |
| 82   | Single floor unit with one shelf                                                                                                                 |                                                             |                                                                                                            |   |
| 83   | Single floor unit with one shelf                                                                                                                 |                                                             |                                                                                                            |   |
| 84   | Single floor unit with one shelf                                                                                                                 |                                                             |                                                                                                            |   |
| SINK |                                                                                                                                                  |                                                             |                                                                                                            |   |
| 85   | Stainless steel sink basin with chrome drainage waste plug and chrome hot and cold mixer tap with chrome drainage waste board to left hand side  |                                                             | Tarnishing to sink unit some limescale<br>beaded chain disconnected from sink<br>unit<br>Requires Cleaning | С |
| нов  |                                                                                                                                                  |                                                             |                                                                                                            |   |
| 86   | Chrome integral electric hob with four hob                                                                                                       | Hob rings rusty                                             | Hob tarnished black Mark surrounding burners tarnishing on controls Requires Cleaning                      | С |
| EXTF | RACTOR HOOD                                                                                                                                      |                                                             |                                                                                                            |   |
| 87   | Wall mounted chrome extractor hood with filter and bulb with switches on face                                                                    |                                                             | Filters greasy on extractor unit slightly sticky Requires Cleaning                                         | С |
| OVE  | V                                                                                                                                                |                                                             |                                                                                                            |   |