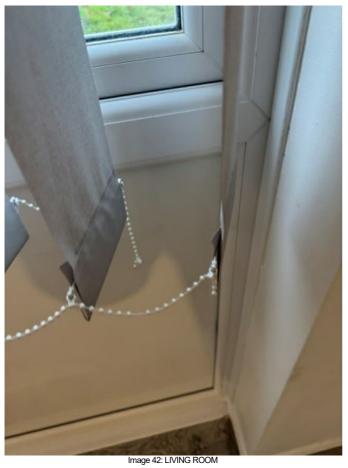

### LIVING ROOM

|                  | IG ROOM                                                                |                                                             |                                                                                                                                 |   |
|------------------|------------------------------------------------------------------------|-------------------------------------------------------------|---------------------------------------------------------------------------------------------------------------------------------|---|
| Ref              | Description                                                            | Condition (in good/clean condition unless otherwise stated) | Checkout Comments                                                                                                               | ı |
| DOO              | R                                                                      |                                                             |                                                                                                                                 |   |
| 42               | White painted wooden door with chrome handles                          |                                                             | Part of door panel slightly dusty corners Requires Cleaning                                                                     | С |
| WINE             | pows                                                                   |                                                             |                                                                                                                                 |   |
| 43               | Double glazed windows with plastic handles and locks                   |                                                             | Cobwebs around window<br>Requires Cleaning                                                                                      | С |
| CUR              | TAINS                                                                  |                                                             |                                                                                                                                 |   |
| 44               | Wall mounted grey fabric vertical blinds with plastic beaded pull cord |                                                             | Section of beading disconnect on blinds                                                                                         |   |
| CEIL             | ING                                                                    |                                                             |                                                                                                                                 |   |
| 45               | White painted ceiling                                                  |                                                             |                                                                                                                                 |   |
| LIGH             | TS                                                                     |                                                             |                                                                                                                                 |   |
| 46               | Ceiling mounted plastic pendant, cord and fitting with bulb            |                                                             |                                                                                                                                 |   |
| WAL              | LS                                                                     |                                                             |                                                                                                                                 |   |
| 47               | White painted walls                                                    |                                                             | Some patchy marks on walls some cobwebs in corners Requires Cleaning                                                            | C |
| FLO              | DR .                                                                   |                                                             |                                                                                                                                 |   |
| 48               | Grey wooden floorboards                                                |                                                             |                                                                                                                                 |   |
| HEA <sup>-</sup> | TING                                                                   |                                                             |                                                                                                                                 |   |
| 49               | Wall mounted double panel radiator with thermostatic control           |                                                             |                                                                                                                                 |   |
| 50               | Wall mounted single panel radiator with thermostatic control           |                                                             |                                                                                                                                 |   |
| FRAI             | MES                                                                    |                                                             |                                                                                                                                 |   |
| 51               | White painted wooden door frame                                        |                                                             |                                                                                                                                 |   |
| 52               | White painted wooden skirting                                          |                                                             | Defect to skirting board/casing left<br>side below radiator discolouration<br>elsewhere and slightly dusty<br>Requires Cleaning | С |
| 53               | White UPVC frame windows                                               |                                                             |                                                                                                                                 |   |
| 54               | White painted wooden windowsill                                        |                                                             |                                                                                                                                 |   |