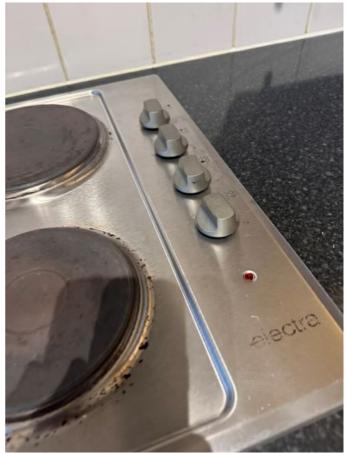

| KITC | HEN                                                                                                                                              |                                                             |                                                                                                            |   |
|------|--------------------------------------------------------------------------------------------------------------------------------------------------|-------------------------------------------------------------|------------------------------------------------------------------------------------------------------------|---|
| Ref  | Description                                                                                                                                      | Condition (in good/clean condition unless otherwise stated) | Checkout Comments                                                                                          | ı |
| 73   | Wall mounted heating programmer and boiler                                                                                                       |                                                             |                                                                                                            |   |
| 74   | Carbon detector, push tested and responded                                                                                                       |                                                             |                                                                                                            |   |
| KITC | HEN UNITS                                                                                                                                        |                                                             |                                                                                                            |   |
| 75   | Brown wooden effect laminate kitchen units with matching kick boards, metal strip handles with grey patterned laminate worktop with rolled edges |                                                             | Dusty on some cupboard doors in corners of panel door, minor marks inside on shelving Requires Cleaning    | С |
| WAL  | L UNITS                                                                                                                                          |                                                             |                                                                                                            |   |
| 76   | Single wall unit with two shelves                                                                                                                |                                                             |                                                                                                            |   |
| 77   | Single wall unit with two shelves                                                                                                                |                                                             |                                                                                                            |   |
| 78   | Single wall unit with two shelves                                                                                                                |                                                             |                                                                                                            |   |
| 79   | Double wall unit with two shelves                                                                                                                |                                                             |                                                                                                            |   |
| FLO  | DR UNITS                                                                                                                                         |                                                             |                                                                                                            |   |
| 80   | Single wall unit with one shelf                                                                                                                  |                                                             |                                                                                                            |   |
| 81   | Single floor unit with water waste pipes inside                                                                                                  |                                                             |                                                                                                            |   |
| 82   | Single floor unit with one shelf                                                                                                                 |                                                             |                                                                                                            |   |
| 83   | Single floor unit with one shelf                                                                                                                 |                                                             |                                                                                                            |   |
| 84   | Single floor unit with one shelf                                                                                                                 |                                                             |                                                                                                            |   |
| SINK |                                                                                                                                                  |                                                             |                                                                                                            |   |
| 85   | Stainless steel sink basin with chrome drainage waste plug and chrome hot and cold mixer tap with chrome drainage waste board to left hand side  |                                                             | Tarnishing to sink unit some limescale<br>beaded chain disconnected from sink<br>unit<br>Requires Cleaning | С |
| нов  |                                                                                                                                                  |                                                             |                                                                                                            |   |
| 86   | Chrome integral electric hob with four hob                                                                                                       | Hob rings rusty                                             | Hob tarnished black Mark surrounding burners tarnishing on controls Requires Cleaning                      | С |
| EXTF | RACTOR HOOD                                                                                                                                      |                                                             |                                                                                                            |   |
| 87   | Wall mounted chrome extractor hood with filter and bulb with switches on face                                                                    |                                                             | Filters greasy on extractor unit slightly sticky Requires Cleaning                                         | С |
| OVE  | V                                                                                                                                                |                                                             |                                                                                                            |   |