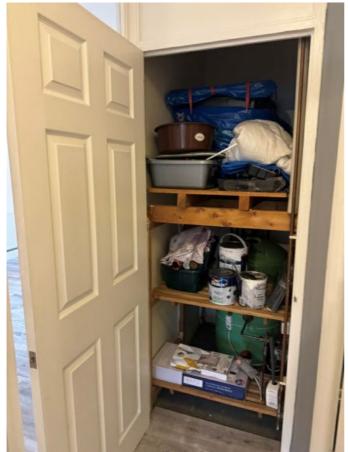

| HALL | HALLWAY                                                                                                                          |                                                             |                   |   |  |  |
|------|----------------------------------------------------------------------------------------------------------------------------------|-------------------------------------------------------------|-------------------|---|--|--|
| Ref  | Description                                                                                                                      | Condition (in good/clean condition unless otherwise stated) | Checkout Comments | ı |  |  |
| 13   | Built in brass door stop                                                                                                         | Loose                                                       |                   |   |  |  |
| CUP  | BOARDS                                                                                                                           |                                                             |                   |   |  |  |
| 14   | White painted wooden cupboard door with chrome handle, painted walls inside with wall mounted wooden shelves, hot water cylinder |                                                             |                   |   |  |  |