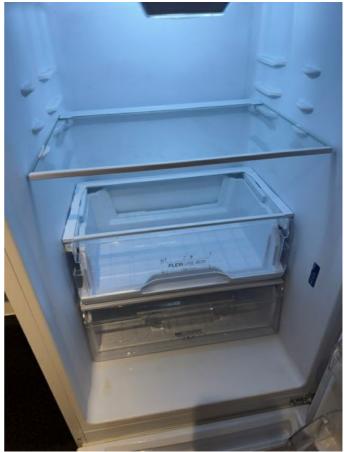

| KITCHEN        |                                                                                                                                                                        |                                                             |                                                                                                                                                                                                           |   |  |  |  |
|----------------|------------------------------------------------------------------------------------------------------------------------------------------------------------------------|-------------------------------------------------------------|-----------------------------------------------------------------------------------------------------------------------------------------------------------------------------------------------------------|---|--|--|--|
| Ref            | Description                                                                                                                                                            | Condition (in good/clean condition unless otherwise stated) | Checkout Comments                                                                                                                                                                                         | I |  |  |  |
| 88             | Chrome integral oven with glass door and metal handle with metal trays and baking tray                                                                                 |                                                             | Handles/controls tarnished front of cooker greasy inside around trim of door and along rack shelving and grill pan Requires Cleaning                                                                      | С |  |  |  |
| WAS            | WASHING MACHINE                                                                                                                                                        |                                                             |                                                                                                                                                                                                           |   |  |  |  |
| 89             | White plastic washing machine with plastic soap tray, glass door and plastic rim                                                                                       |                                                             | Soap tray grubby and controls dusty on washing machine rubber sill dirty Requires Cleaning                                                                                                                | С |  |  |  |
| FRIDGE/FREEZER |                                                                                                                                                                        |                                                             |                                                                                                                                                                                                           |   |  |  |  |
| 90             | Plastic fridge with three plastic trays<br>on inside face of door, three glass<br>shelves with plastic drawers and three<br>plastic drawers inside freezer             |                                                             | Fridge and freezer not defrosted grubby marks on front of doors around handles smeary on glass shelves inside fridge water residue and dirty inside freezer drawers food remains inside Requires Cleaning | С |  |  |  |
| CUPBOARD       |                                                                                                                                                                        |                                                             |                                                                                                                                                                                                           |   |  |  |  |
| 91             | White painted wooden door with plastic handle, white painted walls with three wall mounted white painted wooden shelves, electrical distribution box with meter inside |                                                             |                                                                                                                                                                                                           |   |  |  |  |