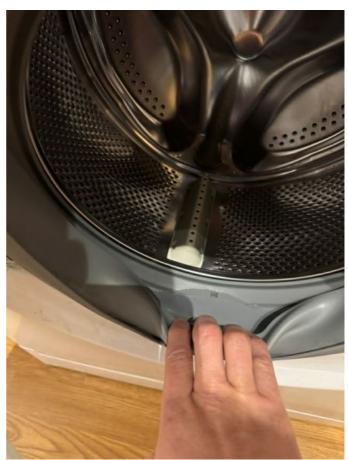

| KITCHEN        |                                                                                                                                                                        |                                                             |                                                                                                                                                                                                           |   |  |  |  |
|----------------|------------------------------------------------------------------------------------------------------------------------------------------------------------------------|-------------------------------------------------------------|-----------------------------------------------------------------------------------------------------------------------------------------------------------------------------------------------------------|---|--|--|--|
| Ref            | Description                                                                                                                                                            | Condition (in good/clean condition unless otherwise stated) | Checkout Comments                                                                                                                                                                                         | I |  |  |  |
| 88             | Chrome integral oven with glass door and metal handle with metal trays and baking tray                                                                                 |                                                             | Handles/controls tarnished front of cooker greasy inside around trim of door and along rack shelving and grill pan Requires Cleaning                                                                      | С |  |  |  |
| WAS            | WASHING MACHINE                                                                                                                                                        |                                                             |                                                                                                                                                                                                           |   |  |  |  |
| 89             | White plastic washing machine with plastic soap tray, glass door and plastic rim                                                                                       |                                                             | Soap tray grubby and controls dusty on washing machine rubber sill dirty Requires Cleaning                                                                                                                | С |  |  |  |
| FRIDGE/FREEZER |                                                                                                                                                                        |                                                             |                                                                                                                                                                                                           |   |  |  |  |
| 90             | Plastic fridge with three plastic trays<br>on inside face of door, three glass<br>shelves with plastic drawers and three<br>plastic drawers inside freezer             |                                                             | Fridge and freezer not defrosted grubby marks on front of doors around handles smeary on glass shelves inside fridge water residue and dirty inside freezer drawers food remains inside Requires Cleaning | С |  |  |  |
| CUPBOARD       |                                                                                                                                                                        |                                                             |                                                                                                                                                                                                           |   |  |  |  |
| 91             | White painted wooden door with plastic handle, white painted walls with three wall mounted white painted wooden shelves, electrical distribution box with meter inside |                                                             |                                                                                                                                                                                                           |   |  |  |  |

Image 69: KITCHEN

Image 71: KITCHEN

Image 73: KITCHEN

Image 75: KITCHEN

Image 78: KITCHEN

Image 79: KITCHEN

Image 80: KITCHEN

Image 81: KITCHEN