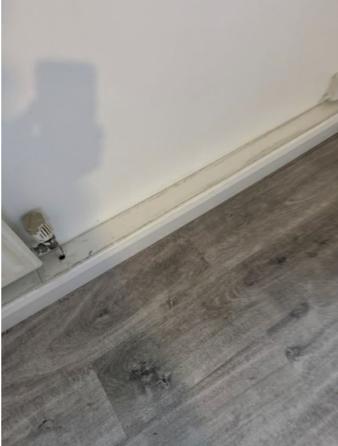

### LIVING ROOM

|                  | IG ROOM                                                                |                                                             |                                                                                                                                 |   |
|------------------|------------------------------------------------------------------------|-------------------------------------------------------------|---------------------------------------------------------------------------------------------------------------------------------|---|
| Ref              | Description                                                            | Condition (in good/clean condition unless otherwise stated) | Checkout Comments                                                                                                               | ı |
| DOO              | R                                                                      |                                                             |                                                                                                                                 |   |
| 42               | White painted wooden door with chrome handles                          |                                                             | Part of door panel slightly dusty corners Requires Cleaning                                                                     | С |
| WINE             | pows                                                                   |                                                             |                                                                                                                                 |   |
| 43               | Double glazed windows with plastic handles and locks                   |                                                             | Cobwebs around window<br>Requires Cleaning                                                                                      | С |
| CUR              | TAINS                                                                  |                                                             |                                                                                                                                 |   |
| 44               | Wall mounted grey fabric vertical blinds with plastic beaded pull cord |                                                             | Section of beading disconnect on blinds                                                                                         |   |
| CEIL             | ING                                                                    |                                                             |                                                                                                                                 |   |
| 45               | White painted ceiling                                                  |                                                             |                                                                                                                                 |   |
| LIGH             | TS                                                                     |                                                             |                                                                                                                                 |   |
| 46               | Ceiling mounted plastic pendant, cord and fitting with bulb            |                                                             |                                                                                                                                 |   |
| WAL              | LS                                                                     |                                                             |                                                                                                                                 |   |
| 47               | White painted walls                                                    |                                                             | Some patchy marks on walls some cobwebs in corners Requires Cleaning                                                            | C |
| FLO              | DR .                                                                   |                                                             |                                                                                                                                 |   |
| 48               | Grey wooden floorboards                                                |                                                             |                                                                                                                                 |   |
| HEA <sup>-</sup> | TING                                                                   |                                                             |                                                                                                                                 |   |
| 49               | Wall mounted double panel radiator with thermostatic control           |                                                             |                                                                                                                                 |   |
| 50               | Wall mounted single panel radiator with thermostatic control           |                                                             |                                                                                                                                 |   |
| FRAI             | MES                                                                    |                                                             |                                                                                                                                 |   |
| 51               | White painted wooden door frame                                        |                                                             |                                                                                                                                 |   |
| 52               | White painted wooden skirting                                          |                                                             | Defect to skirting board/casing left<br>side below radiator discolouration<br>elsewhere and slightly dusty<br>Requires Cleaning | С |
| 53               | White UPVC frame windows                                               |                                                             |                                                                                                                                 |   |
| 54               | White painted wooden windowsill                                        |                                                             |                                                                                                                                 |   |

## KITCHEN

| KITC    | HEN                                                                   |                                                             |                                                                        |   |  |  |
|---------|-----------------------------------------------------------------------|-------------------------------------------------------------|------------------------------------------------------------------------|---|--|--|
| Ref     | Description                                                           | Condition (in good/clean condition unless otherwise stated) | Checkout Comments                                                      | ı |  |  |
| DOO     | R                                                                     |                                                             |                                                                        |   |  |  |
| 59      | White painted wooden door with chrome handles                         |                                                             | Part of door panel slightly dusty on inside Requires Cleaning          | С |  |  |
| WINE    | oows                                                                  |                                                             |                                                                        |   |  |  |
| 60      | Double glazed windows with plastic handles and locks                  |                                                             |                                                                        |   |  |  |
| CUR     | TAINS                                                                 |                                                             |                                                                        |   |  |  |
| 61      | Wall mounted grey fabric vertical blinds with beaded pull cord        |                                                             |                                                                        |   |  |  |
| CEILING |                                                                       |                                                             |                                                                        |   |  |  |
| 62      | White painted ceiling                                                 |                                                             |                                                                        |   |  |  |
| LIGH    | ITS                                                                   |                                                             |                                                                        |   |  |  |
| 63      | Ceiling mounted chrome three-way fitting with three bulbs             |                                                             |                                                                        |   |  |  |
| WAL     | LS                                                                    |                                                             |                                                                        |   |  |  |
| 64      | White painted walls                                                   |                                                             |                                                                        |   |  |  |
| 65      | White tiled walls with white grout                                    | Grouting discoloured                                        | Slightly smeary on tile surface some grubby marks<br>Requires Cleaning | С |  |  |
| FLO     | OR                                                                    |                                                             |                                                                        |   |  |  |
| 66      | Brown wooden floorboards with wooden threshold leading to living room |                                                             |                                                                        |   |  |  |
| FRAI    | MES                                                                   |                                                             |                                                                        |   |  |  |
| 67      | White painted wooden door frame                                       |                                                             |                                                                        |   |  |  |
| 68      | White painted wooden skirting                                         |                                                             | Parts of skirting board dusty<br>Requires Cleaning                     | С |  |  |
| 69      | White UPVC frame window                                               |                                                             |                                                                        |   |  |  |
| 70      | White tiled windowsill                                                |                                                             |                                                                        |   |  |  |
| ELEC    | CTRICS                                                                |                                                             |                                                                        |   |  |  |
| 71      | Single plastic light switch                                           |                                                             |                                                                        |   |  |  |
| 72      | Two double plastic sockets                                            |                                                             |                                                                        |   |  |  |