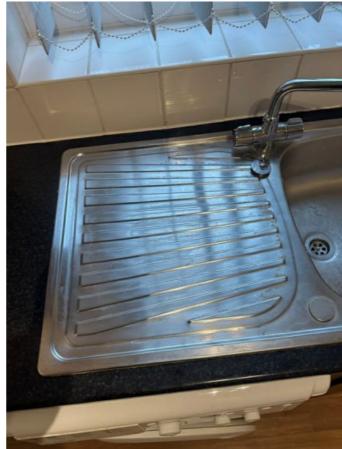

| KITC | HEN                                                                                                                                              |                                                             |                                                                                                            |   |
|------|--------------------------------------------------------------------------------------------------------------------------------------------------|-------------------------------------------------------------|------------------------------------------------------------------------------------------------------------|---|
| Ref  | Description                                                                                                                                      | Condition (in good/clean condition unless otherwise stated) | Checkout Comments                                                                                          | ı |
| 73   | Wall mounted heating programmer and boiler                                                                                                       |                                                             |                                                                                                            |   |
| 74   | Carbon detector, push tested and responded                                                                                                       |                                                             |                                                                                                            |   |
| KITC | HEN UNITS                                                                                                                                        |                                                             |                                                                                                            |   |
| 75   | Brown wooden effect laminate kitchen units with matching kick boards, metal strip handles with grey patterned laminate worktop with rolled edges |                                                             | Dusty on some cupboard doors in corners of panel door, minor marks inside on shelving Requires Cleaning    | С |
| WAL  | L UNITS                                                                                                                                          |                                                             |                                                                                                            |   |
| 76   | Single wall unit with two shelves                                                                                                                |                                                             |                                                                                                            |   |
| 77   | Single wall unit with two shelves                                                                                                                |                                                             |                                                                                                            |   |
| 78   | Single wall unit with two shelves                                                                                                                |                                                             |                                                                                                            |   |
| 79   | Double wall unit with two shelves                                                                                                                |                                                             |                                                                                                            |   |
| FLO  | DR UNITS                                                                                                                                         |                                                             |                                                                                                            |   |
| 80   | Single wall unit with one shelf                                                                                                                  |                                                             |                                                                                                            |   |
| 81   | Single floor unit with water waste pipes inside                                                                                                  |                                                             |                                                                                                            |   |
| 82   | Single floor unit with one shelf                                                                                                                 |                                                             |                                                                                                            |   |
| 83   | Single floor unit with one shelf                                                                                                                 |                                                             |                                                                                                            |   |
| 84   | Single floor unit with one shelf                                                                                                                 |                                                             |                                                                                                            |   |
| SINK |                                                                                                                                                  |                                                             |                                                                                                            |   |
| 85   | Stainless steel sink basin with chrome drainage waste plug and chrome hot and cold mixer tap with chrome drainage waste board to left hand side  |                                                             | Tarnishing to sink unit some limescale<br>beaded chain disconnected from sink<br>unit<br>Requires Cleaning | С |
| нов  |                                                                                                                                                  |                                                             |                                                                                                            |   |
| 86   | Chrome integral electric hob with four hob                                                                                                       | Hob rings rusty                                             | Hob tarnished black Mark surrounding burners tarnishing on controls Requires Cleaning                      | С |
| EXTF | RACTOR HOOD                                                                                                                                      |                                                             |                                                                                                            |   |
| 87   | Wall mounted chrome extractor hood with filter and bulb with switches on face                                                                    |                                                             | Filters greasy on extractor unit slightly sticky Requires Cleaning                                         | С |
| OVE  | V                                                                                                                                                |                                                             |                                                                                                            |   |