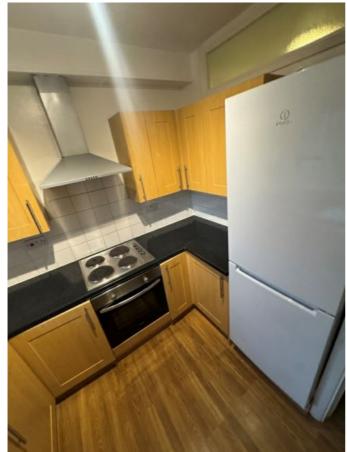

## KITCHEN

| KITC    | HEN                                                                   |                                                             |                                                                        |   |  |  |
|---------|-----------------------------------------------------------------------|-------------------------------------------------------------|------------------------------------------------------------------------|---|--|--|
| Ref     | Description                                                           | Condition (in good/clean condition unless otherwise stated) | Checkout Comments                                                      | ı |  |  |
| DOO     | R                                                                     |                                                             |                                                                        |   |  |  |
| 59      | White painted wooden door with chrome handles                         |                                                             | Part of door panel slightly dusty on inside Requires Cleaning          | С |  |  |
| WINE    | oows                                                                  |                                                             |                                                                        |   |  |  |
| 60      | Double glazed windows with plastic handles and locks                  |                                                             |                                                                        |   |  |  |
| CUR     | TAINS                                                                 |                                                             |                                                                        |   |  |  |
| 61      | Wall mounted grey fabric vertical blinds with beaded pull cord        |                                                             |                                                                        |   |  |  |
| CEILING |                                                                       |                                                             |                                                                        |   |  |  |
| 62      | White painted ceiling                                                 |                                                             |                                                                        |   |  |  |
| LIGH    | ITS                                                                   |                                                             |                                                                        |   |  |  |
| 63      | Ceiling mounted chrome three-way fitting with three bulbs             |                                                             |                                                                        |   |  |  |
| WAL     | LS                                                                    |                                                             |                                                                        |   |  |  |
| 64      | White painted walls                                                   |                                                             |                                                                        |   |  |  |
| 65      | White tiled walls with white grout                                    | Grouting discoloured                                        | Slightly smeary on tile surface some grubby marks<br>Requires Cleaning | С |  |  |
| FLO     | OR                                                                    |                                                             |                                                                        |   |  |  |
| 66      | Brown wooden floorboards with wooden threshold leading to living room |                                                             |                                                                        |   |  |  |
| FRAI    | MES                                                                   |                                                             |                                                                        |   |  |  |
| 67      | White painted wooden door frame                                       |                                                             |                                                                        |   |  |  |
| 68      | White painted wooden skirting                                         |                                                             | Parts of skirting board dusty<br>Requires Cleaning                     | С |  |  |
| 69      | White UPVC frame window                                               |                                                             |                                                                        |   |  |  |
| 70      | White tiled windowsill                                                |                                                             |                                                                        |   |  |  |
| ELEC    | CTRICS                                                                |                                                             |                                                                        |   |  |  |
| 71      | Single plastic light switch                                           |                                                             |                                                                        |   |  |  |
| 72      | Two double plastic sockets                                            |                                                             |                                                                        |   |  |  |

| KITC | HEN                                                                                                                                              |                                                             |                                                                                                            |   |
|------|--------------------------------------------------------------------------------------------------------------------------------------------------|-------------------------------------------------------------|------------------------------------------------------------------------------------------------------------|---|
| Ref  | Description                                                                                                                                      | Condition (in good/clean condition unless otherwise stated) | Checkout Comments                                                                                          | ı |
| 73   | Wall mounted heating programmer and boiler                                                                                                       |                                                             |                                                                                                            |   |
| 74   | Carbon detector, push tested and responded                                                                                                       |                                                             |                                                                                                            |   |
| KITC | HEN UNITS                                                                                                                                        |                                                             |                                                                                                            |   |
| 75   | Brown wooden effect laminate kitchen units with matching kick boards, metal strip handles with grey patterned laminate worktop with rolled edges |                                                             | Dusty on some cupboard doors in corners of panel door, minor marks inside on shelving Requires Cleaning    | С |
| WAL  | L UNITS                                                                                                                                          |                                                             |                                                                                                            |   |
| 76   | Single wall unit with two shelves                                                                                                                |                                                             |                                                                                                            |   |
| 77   | Single wall unit with two shelves                                                                                                                |                                                             |                                                                                                            |   |
| 78   | Single wall unit with two shelves                                                                                                                |                                                             |                                                                                                            |   |
| 79   | Double wall unit with two shelves                                                                                                                |                                                             |                                                                                                            |   |
| FLO  | DR UNITS                                                                                                                                         |                                                             |                                                                                                            |   |
| 80   | Single wall unit with one shelf                                                                                                                  |                                                             |                                                                                                            |   |
| 81   | Single floor unit with water waste pipes inside                                                                                                  |                                                             |                                                                                                            |   |
| 82   | Single floor unit with one shelf                                                                                                                 |                                                             |                                                                                                            |   |
| 83   | Single floor unit with one shelf                                                                                                                 |                                                             |                                                                                                            |   |
| 84   | Single floor unit with one shelf                                                                                                                 |                                                             |                                                                                                            |   |
| SINK |                                                                                                                                                  |                                                             |                                                                                                            |   |
| 85   | Stainless steel sink basin with chrome drainage waste plug and chrome hot and cold mixer tap with chrome drainage waste board to left hand side  |                                                             | Tarnishing to sink unit some limescale<br>beaded chain disconnected from sink<br>unit<br>Requires Cleaning | С |
| нов  |                                                                                                                                                  |                                                             |                                                                                                            |   |
| 86   | Chrome integral electric hob with four hob                                                                                                       | Hob rings rusty                                             | Hob tarnished black Mark surrounding burners tarnishing on controls Requires Cleaning                      | С |
| EXTF | RACTOR HOOD                                                                                                                                      |                                                             |                                                                                                            |   |
| 87   | Wall mounted chrome extractor hood with filter and bulb with switches on face                                                                    |                                                             | Filters greasy on extractor unit slightly sticky Requires Cleaning                                         | С |
| OVE  | V                                                                                                                                                |                                                             |                                                                                                            |   |

| KITCHEN        |                                                                                                                                                                        |                                                             |                                                                                                                                                                                                           |   |  |  |  |
|----------------|------------------------------------------------------------------------------------------------------------------------------------------------------------------------|-------------------------------------------------------------|-----------------------------------------------------------------------------------------------------------------------------------------------------------------------------------------------------------|---|--|--|--|
| Ref            | Description                                                                                                                                                            | Condition (in good/clean condition unless otherwise stated) | Checkout Comments                                                                                                                                                                                         | I |  |  |  |
| 88             | Chrome integral oven with glass door and metal handle with metal trays and baking tray                                                                                 |                                                             | Handles/controls tarnished front of cooker greasy inside around trim of door and along rack shelving and grill pan Requires Cleaning                                                                      | С |  |  |  |
| WAS            | WASHING MACHINE                                                                                                                                                        |                                                             |                                                                                                                                                                                                           |   |  |  |  |
| 89             | White plastic washing machine with plastic soap tray, glass door and plastic rim                                                                                       |                                                             | Soap tray grubby and controls dusty on washing machine rubber sill dirty Requires Cleaning                                                                                                                | С |  |  |  |
| FRIDGE/FREEZER |                                                                                                                                                                        |                                                             |                                                                                                                                                                                                           |   |  |  |  |
| 90             | Plastic fridge with three plastic trays<br>on inside face of door, three glass<br>shelves with plastic drawers and three<br>plastic drawers inside freezer             |                                                             | Fridge and freezer not defrosted grubby marks on front of doors around handles smeary on glass shelves inside fridge water residue and dirty inside freezer drawers food remains inside Requires Cleaning | С |  |  |  |
| CUPBOARD       |                                                                                                                                                                        |                                                             |                                                                                                                                                                                                           |   |  |  |  |
| 91             | White painted wooden door with plastic handle, white painted walls with three wall mounted white painted wooden shelves, electrical distribution box with meter inside |                                                             |                                                                                                                                                                                                           |   |  |  |  |

Image 69: KITCHEN

Image 71: KITCHEN

Image 73: KITCHEN

Image 75: KITCHEN

Image 78: KITCHEN

Image 79: KITCHEN

Image 80: KITCHEN

Image 81: KITCHEN