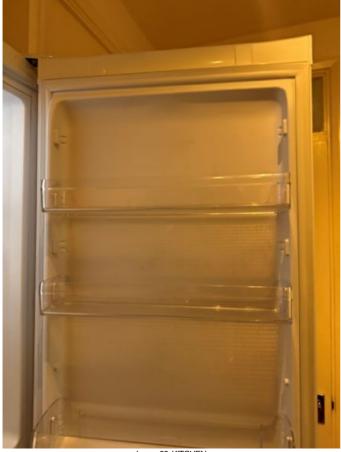

| KITCHEN        |                                                                                                                                                                        |                                                             |                                                                                                                                                                                                           |   |  |  |  |
|----------------|------------------------------------------------------------------------------------------------------------------------------------------------------------------------|-------------------------------------------------------------|-----------------------------------------------------------------------------------------------------------------------------------------------------------------------------------------------------------|---|--|--|--|
| Ref            | Description                                                                                                                                                            | Condition (in good/clean condition unless otherwise stated) | Checkout Comments                                                                                                                                                                                         | I |  |  |  |
| 88             | Chrome integral oven with glass door and metal handle with metal trays and baking tray                                                                                 |                                                             | Handles/controls tarnished front of cooker greasy inside around trim of door and along rack shelving and grill pan Requires Cleaning                                                                      | С |  |  |  |
| WAS            | WASHING MACHINE                                                                                                                                                        |                                                             |                                                                                                                                                                                                           |   |  |  |  |
| 89             | White plastic washing machine with plastic soap tray, glass door and plastic rim                                                                                       |                                                             | Soap tray grubby and controls dusty on washing machine rubber sill dirty Requires Cleaning                                                                                                                | С |  |  |  |
| FRIDGE/FREEZER |                                                                                                                                                                        |                                                             |                                                                                                                                                                                                           |   |  |  |  |
| 90             | Plastic fridge with three plastic trays<br>on inside face of door, three glass<br>shelves with plastic drawers and three<br>plastic drawers inside freezer             |                                                             | Fridge and freezer not defrosted grubby marks on front of doors around handles smeary on glass shelves inside fridge water residue and dirty inside freezer drawers food remains inside Requires Cleaning | С |  |  |  |
| CUPBOARD       |                                                                                                                                                                        |                                                             |                                                                                                                                                                                                           |   |  |  |  |
| 91             | White painted wooden door with plastic handle, white painted walls with three wall mounted white painted wooden shelves, electrical distribution box with meter inside |                                                             |                                                                                                                                                                                                           |   |  |  |  |