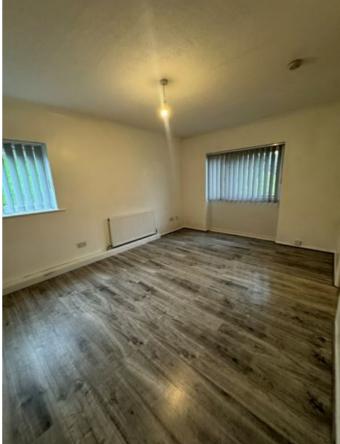

## BEDROOM TWO

| Ref              | Description                                                       | Condition (in good/clean condition unless otherwise stated) | Checkout Comments                                                                                         |   |
|------------------|-------------------------------------------------------------------|-------------------------------------------------------------|-----------------------------------------------------------------------------------------------------------|---|
| DOO              |                                                                   | ,                                                           |                                                                                                           |   |
| 27               | White painted wooden door with chrome handles                     |                                                             | Black Mark centre of door panel<br>external side panel dusty to corners on<br>inside<br>Requires Cleaning |   |
| WINE             | oows                                                              |                                                             |                                                                                                           |   |
| 28               | Double glazed windows with plastic handles and locks              |                                                             |                                                                                                           |   |
| CUR              | TAINS                                                             |                                                             |                                                                                                           |   |
| 29               | Wall mounted grey fabric vertical blinds with pull cords          |                                                             | Section of beading disconnect on Curtains                                                                 |   |
| CEIL             | ING                                                               |                                                             |                                                                                                           |   |
| 30               | White painted ceiling                                             |                                                             |                                                                                                           |   |
| LIGH             | TS                                                                |                                                             |                                                                                                           |   |
| 31               | Ceiling mounted plastic pendant, cord and fitting with bulb       |                                                             |                                                                                                           |   |
| WAL              | LS                                                                |                                                             |                                                                                                           |   |
| 32               | White painted walls                                               |                                                             | Heavy discolouration right side painted wall                                                              |   |
| FLO              | OR .                                                              |                                                             |                                                                                                           |   |
| 33               | Grey wooden floorboards                                           |                                                             | Cobwebs in some corners<br>Requires Cleaning                                                              | ( |
| HEA <sup>-</sup> | TING                                                              |                                                             |                                                                                                           |   |
| 34               | Two wall mounted single panel radiators with thermostatic control |                                                             |                                                                                                           |   |
| FRAI             | MES                                                               |                                                             |                                                                                                           |   |
| 35               | White painted wooden door frame                                   |                                                             |                                                                                                           |   |
| 36               | White UPVC frame window                                           |                                                             |                                                                                                           |   |
| 37               | White painted wooden skirting                                     |                                                             | Defects to skirting board on right side section below radiator some discolouration                        |   |
| 38               | White painted wooden boxing                                       |                                                             |                                                                                                           |   |
| 39               | White UPVC frame window                                           |                                                             |                                                                                                           |   |

| BEDROOM TWO                                                                                     |                             |  |  |  |  |  |
|-------------------------------------------------------------------------------------------------|-----------------------------|--|--|--|--|--|
| Ref Description  Condition (in good/clean condition unless otherwise stated)  Checkout Comments |                             |  |  |  |  |  |
| ELEC                                                                                            | CTRICS                      |  |  |  |  |  |
| 40                                                                                              | Single plastic light switch |  |  |  |  |  |
| 41                                                                                              | Two double plastic sockets  |  |  |  |  |  |

Image 24: BEDROOM TWO

Image 25: BEDROOM TWO

Image 27: BEDROOM TWO

Image 29: BEDROOM TWO

Image 32: BEDROOM TWO

Image 33: BEDROOM TWO

Image 34: BEDROOM TWO

Image 35: BEDROOM TWO