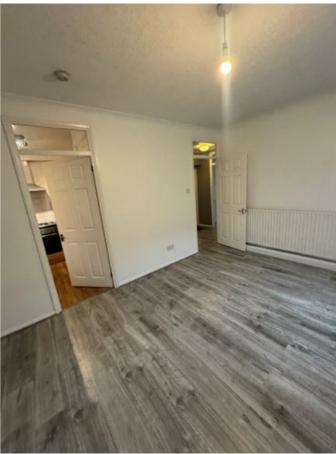

### LIVING ROOM

|                  | IG ROOM                                                                |                                                             |                                                                                                                                 |   |
|------------------|------------------------------------------------------------------------|-------------------------------------------------------------|---------------------------------------------------------------------------------------------------------------------------------|---|
| Ref              | Description                                                            | Condition (in good/clean condition unless otherwise stated) | Checkout Comments                                                                                                               | ı |
| DOO              | R                                                                      |                                                             |                                                                                                                                 |   |
| 42               | White painted wooden door with chrome handles                          |                                                             | Part of door panel slightly dusty corners Requires Cleaning                                                                     | С |
| WINE             | pows                                                                   |                                                             |                                                                                                                                 |   |
| 43               | Double glazed windows with plastic handles and locks                   |                                                             | Cobwebs around window<br>Requires Cleaning                                                                                      | С |
| CUR              | TAINS                                                                  |                                                             |                                                                                                                                 |   |
| 44               | Wall mounted grey fabric vertical blinds with plastic beaded pull cord |                                                             | Section of beading disconnect on blinds                                                                                         |   |
| CEIL             | ING                                                                    |                                                             |                                                                                                                                 |   |
| 45               | White painted ceiling                                                  |                                                             |                                                                                                                                 |   |
| LIGH             | TS                                                                     |                                                             |                                                                                                                                 |   |
| 46               | Ceiling mounted plastic pendant, cord and fitting with bulb            |                                                             |                                                                                                                                 |   |
| WAL              | LS                                                                     |                                                             |                                                                                                                                 |   |
| 47               | White painted walls                                                    |                                                             | Some patchy marks on walls some cobwebs in corners Requires Cleaning                                                            | C |
| FLO              | DR .                                                                   |                                                             |                                                                                                                                 |   |
| 48               | Grey wooden floorboards                                                |                                                             |                                                                                                                                 |   |
| HEA <sup>-</sup> | TING                                                                   |                                                             |                                                                                                                                 |   |
| 49               | Wall mounted double panel radiator with thermostatic control           |                                                             |                                                                                                                                 |   |
| 50               | Wall mounted single panel radiator with thermostatic control           |                                                             |                                                                                                                                 |   |
| FRAI             | MES                                                                    |                                                             |                                                                                                                                 |   |
| 51               | White painted wooden door frame                                        |                                                             |                                                                                                                                 |   |
| 52               | White painted wooden skirting                                          |                                                             | Defect to skirting board/casing left<br>side below radiator discolouration<br>elsewhere and slightly dusty<br>Requires Cleaning | С |
| 53               | White UPVC frame windows                                               |                                                             |                                                                                                                                 |   |
| 54               | White painted wooden windowsill                                        |                                                             |                                                                                                                                 |   |