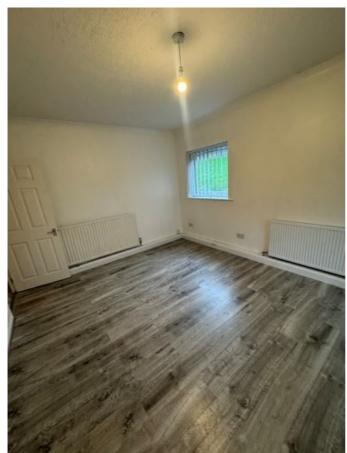

## BEDROOM TWO

| Ref              | Description                                                       | Condition (in good/clean condition unless otherwise stated) | Checkout Comments                                                                                         |   |
|------------------|-------------------------------------------------------------------|-------------------------------------------------------------|-----------------------------------------------------------------------------------------------------------|---|
| DOO              |                                                                   | ,                                                           |                                                                                                           |   |
| 27               | White painted wooden door with chrome handles                     |                                                             | Black Mark centre of door panel<br>external side panel dusty to corners on<br>inside<br>Requires Cleaning |   |
| WINE             | oows                                                              |                                                             |                                                                                                           |   |
| 28               | Double glazed windows with plastic handles and locks              |                                                             |                                                                                                           |   |
| CUR              | TAINS                                                             |                                                             |                                                                                                           |   |
| 29               | Wall mounted grey fabric vertical blinds with pull cords          |                                                             | Section of beading disconnect on Curtains                                                                 |   |
| CEIL             | ING                                                               |                                                             |                                                                                                           |   |
| 30               | White painted ceiling                                             |                                                             |                                                                                                           |   |
| LIGH             | TS                                                                |                                                             |                                                                                                           |   |
| 31               | Ceiling mounted plastic pendant, cord and fitting with bulb       |                                                             |                                                                                                           |   |
| WAL              | LS                                                                |                                                             |                                                                                                           |   |
| 32               | White painted walls                                               |                                                             | Heavy discolouration right side painted wall                                                              |   |
| FLO              | OR .                                                              |                                                             |                                                                                                           |   |
| 33               | Grey wooden floorboards                                           |                                                             | Cobwebs in some corners<br>Requires Cleaning                                                              | ( |
| HEA <sup>-</sup> | TING                                                              |                                                             |                                                                                                           |   |
| 34               | Two wall mounted single panel radiators with thermostatic control |                                                             |                                                                                                           |   |
| FRAI             | MES                                                               |                                                             |                                                                                                           |   |
| 35               | White painted wooden door frame                                   |                                                             |                                                                                                           |   |
| 36               | White UPVC frame window                                           |                                                             |                                                                                                           |   |
| 37               | White painted wooden skirting                                     |                                                             | Defects to skirting board on right side section below radiator some discolouration                        |   |
| 38               | White painted wooden boxing                                       |                                                             |                                                                                                           |   |
| 39               | White UPVC frame window                                           |                                                             |                                                                                                           |   |

| BEDROOM TWO                                                                                     |                             |  |  |  |  |  |
|-------------------------------------------------------------------------------------------------|-----------------------------|--|--|--|--|--|
| Ref Description  Condition (in good/clean condition unless otherwise stated)  Checkout Comments |                             |  |  |  |  |  |
| ELEC                                                                                            | CTRICS                      |  |  |  |  |  |
| 40                                                                                              | Single plastic light switch |  |  |  |  |  |
| 41                                                                                              | Two double plastic sockets  |  |  |  |  |  |