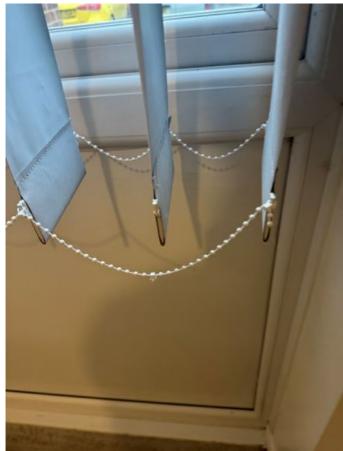

### **BEDROOM ONE**

| BEDI | ROOM ONE                                                    |                                                             |                                                                                                                               |   |
|------|-------------------------------------------------------------|-------------------------------------------------------------|-------------------------------------------------------------------------------------------------------------------------------|---|
| Ref  | Description                                                 | Condition (in good/clean condition unless otherwise stated) | Checkout Comments                                                                                                             | ı |
| DOO  | R                                                           |                                                             |                                                                                                                               |   |
| 15   | White painted wooden door with chrome handles               |                                                             |                                                                                                                               |   |
| WINE | pows                                                        |                                                             |                                                                                                                               |   |
| 16   | Double glazed windows with white plastic handles and locks  |                                                             |                                                                                                                               |   |
| CUR  | TAINS                                                       |                                                             |                                                                                                                               |   |
| 17   | Wall mounted grey fabric vertical blinds with pull cords    |                                                             | Section of beading disconnected                                                                                               |   |
| LIGH | тѕ                                                          |                                                             |                                                                                                                               |   |
| 18   | Ceiling mounted plastic pendant, cord and fitting with bulb |                                                             |                                                                                                                               |   |
| WAL  | LS                                                          |                                                             |                                                                                                                               |   |
| 19   | White painted walls                                         |                                                             | Cobwebs on section of above door on entrance some marks mid to low-level and patchy marks near window painted section of wall |   |
| FLO  | DR                                                          |                                                             |                                                                                                                               |   |
| 20   | Continuation of grey wooden floorboards                     |                                                             |                                                                                                                               |   |
| HEAT | ΓING                                                        |                                                             |                                                                                                                               |   |
| 21   | Wall mounted radiator with thermostatic control             |                                                             |                                                                                                                               |   |
| FRAI | MES                                                         |                                                             |                                                                                                                               |   |
| 22   | White painted wooden door frame                             |                                                             |                                                                                                                               |   |
| 23   | White painted wooden skirting                               |                                                             |                                                                                                                               |   |
| 24   | White UPVC frame window                                     |                                                             |                                                                                                                               |   |
| ELEC | CTRICS                                                      |                                                             |                                                                                                                               |   |
| 25   | Single plastic light switch                                 |                                                             |                                                                                                                               |   |
| 26   | Two double plastic sockets                                  |                                                             |                                                                                                                               |   |