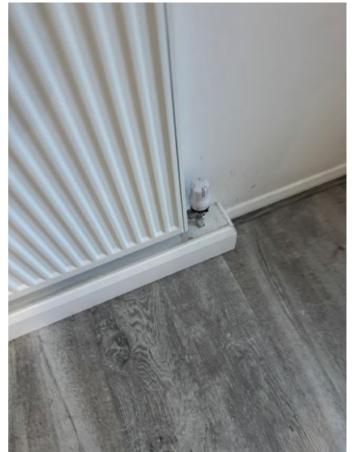

### **HALLWAY**

| HALL | LWAY                                                             |                                                             |                                                                     |   |
|------|------------------------------------------------------------------|-------------------------------------------------------------|---------------------------------------------------------------------|---|
| Ref  | Description                                                      | Condition (in good/clean condition unless otherwise stated) | Checkout Comments                                                   | ı |
| DOO  | R                                                                |                                                             |                                                                     |   |
| 1    | White painted wooden front door with chrome letter box and locks |                                                             | Marks on inside door panel along<br>edge<br>Requires Cleaning       | С |
| CEIL | ING                                                              |                                                             |                                                                     |   |
| 2    | White painted speckle ceiling                                    |                                                             |                                                                     |   |
| LIGH | TS                                                               |                                                             |                                                                     |   |
| 3    | Ceiling mounted light fitting with bulb                          |                                                             |                                                                     |   |
| WAL  | LS                                                               |                                                             |                                                                     |   |
| 4    | Grey painted walls                                               |                                                             | Some minor scuffed areas right side section of painted wall         |   |
| FLO  | OR                                                               |                                                             |                                                                     |   |
| 5    | Grey wooden floorboards                                          |                                                             |                                                                     |   |
| FRAI | MES                                                              |                                                             |                                                                     |   |
| 6    | White painted wooden door frame                                  |                                                             |                                                                     |   |
| 7    | White painted wooden skirting                                    |                                                             | Some chipped to skirting board and slightly dusty Requires Cleaning | С |
| ELEC | CTRICS                                                           |                                                             |                                                                     |   |
| 8    | Single plastic light switch                                      |                                                             |                                                                     |   |
| 9    | Double plastic socket                                            |                                                             |                                                                     |   |
| 10   | Ceiling mounted smoke detector, push tested and responded        |                                                             |                                                                     |   |
| 11   | Wall mounted telephone/intercom                                  |                                                             |                                                                     |   |
| MISC | ELLANEOUS                                                        |                                                             |                                                                     |   |
| 12   | Grey fabric doormat                                              |                                                             |                                                                     |   |

| HALL | HALLWAY                                                                                                                          |                                                             |                   |   |  |  |
|------|----------------------------------------------------------------------------------------------------------------------------------|-------------------------------------------------------------|-------------------|---|--|--|
| Ref  | Description                                                                                                                      | Condition (in good/clean condition unless otherwise stated) | Checkout Comments | ı |  |  |
| 13   | Built in brass door stop                                                                                                         | Loose                                                       |                   |   |  |  |
| CUP  | BOARDS                                                                                                                           |                                                             |                   |   |  |  |
| 14   | White painted wooden cupboard door with chrome handle, painted walls inside with wall mounted wooden shelves, hot water cylinder |                                                             |                   |   |  |  |

Image 5: HALLWAY

Image 6: HALLWAY

Image 7: HALLWAY

Image 8: HALLWAY

Image 10: HALLWAY

Image 14: HALLWAY