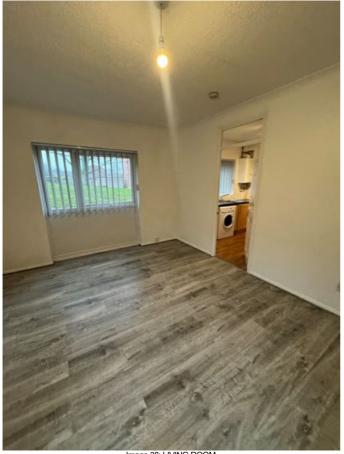

### LIVING ROOM

|                  | IG ROOM                                                                |                                                             |                                                                                                                                 |   |
|------------------|------------------------------------------------------------------------|-------------------------------------------------------------|---------------------------------------------------------------------------------------------------------------------------------|---|
| Ref              | Description                                                            | Condition (in good/clean condition unless otherwise stated) | Checkout Comments                                                                                                               | ı |
| DOO              | R                                                                      |                                                             |                                                                                                                                 |   |
| 42               | White painted wooden door with chrome handles                          |                                                             | Part of door panel slightly dusty corners Requires Cleaning                                                                     | С |
| WINE             | pows                                                                   |                                                             |                                                                                                                                 |   |
| 43               | Double glazed windows with plastic handles and locks                   |                                                             | Cobwebs around window<br>Requires Cleaning                                                                                      | С |
| CUR              | TAINS                                                                  |                                                             |                                                                                                                                 |   |
| 44               | Wall mounted grey fabric vertical blinds with plastic beaded pull cord |                                                             | Section of beading disconnect on blinds                                                                                         |   |
| CEIL             | ING                                                                    |                                                             |                                                                                                                                 |   |
| 45               | White painted ceiling                                                  |                                                             |                                                                                                                                 |   |
| LIGH             | TS                                                                     |                                                             |                                                                                                                                 |   |
| 46               | Ceiling mounted plastic pendant, cord and fitting with bulb            |                                                             |                                                                                                                                 |   |
| WAL              | LS                                                                     |                                                             |                                                                                                                                 |   |
| 47               | White painted walls                                                    |                                                             | Some patchy marks on walls some cobwebs in corners Requires Cleaning                                                            | C |
| FLO              | DR .                                                                   |                                                             |                                                                                                                                 |   |
| 48               | Grey wooden floorboards                                                |                                                             |                                                                                                                                 |   |
| HEA <sup>-</sup> | TING                                                                   |                                                             |                                                                                                                                 |   |
| 49               | Wall mounted double panel radiator with thermostatic control           |                                                             |                                                                                                                                 |   |
| 50               | Wall mounted single panel radiator with thermostatic control           |                                                             |                                                                                                                                 |   |
| FRAI             | MES                                                                    |                                                             |                                                                                                                                 |   |
| 51               | White painted wooden door frame                                        |                                                             |                                                                                                                                 |   |
| 52               | White painted wooden skirting                                          |                                                             | Defect to skirting board/casing left<br>side below radiator discolouration<br>elsewhere and slightly dusty<br>Requires Cleaning | С |
| 53               | White UPVC frame windows                                               |                                                             |                                                                                                                                 |   |
| 54               | White painted wooden windowsill                                        |                                                             |                                                                                                                                 |   |

| LIVIN | LIVING ROOM                 |                                                             |                   |   |  |  |
|-------|-----------------------------|-------------------------------------------------------------|-------------------|---|--|--|
| Ref   | Description                 | Condition (in good/clean condition unless otherwise stated) | Checkout Comments | ı |  |  |
| ELEC  | ELECTRICS                   |                                                             |                   |   |  |  |
| 55    | Single plastic light switch |                                                             |                   |   |  |  |
| 56    | Four double plastic sockets |                                                             |                   |   |  |  |
| 57    | Single plastic TV Ariel     |                                                             |                   |   |  |  |
| 58    | Single plastic BT socket    |                                                             |                   |   |  |  |

Image 36: LIVING ROOM

Image 37: LIVING ROOM

Image 38: LIVING ROOM

Image 39: LIVING ROOM

Image 41: LIVING ROOM

Image 44: LIVING ROOM

Image 45: LIVING ROOM

Image 48: LIVING ROOM

Image 49: LIVING ROOM

Image 50: LIVING ROOM

Image 51: LIVING ROOM