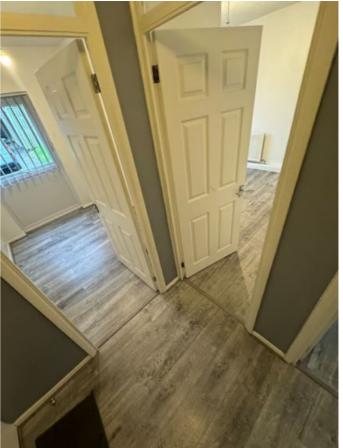

### **HALLWAY**

| HALL | LWAY                                                             |                                                             |                                                                     |   |
|------|------------------------------------------------------------------|-------------------------------------------------------------|---------------------------------------------------------------------|---|
| Ref  | Description                                                      | Condition (in good/clean condition unless otherwise stated) | Checkout Comments                                                   | ı |
| DOO  | R                                                                |                                                             |                                                                     |   |
| 1    | White painted wooden front door with chrome letter box and locks |                                                             | Marks on inside door panel along<br>edge<br>Requires Cleaning       | С |
| CEIL | ING                                                              |                                                             |                                                                     |   |
| 2    | White painted speckle ceiling                                    |                                                             |                                                                     |   |
| LIGH | TS                                                               |                                                             |                                                                     |   |
| 3    | Ceiling mounted light fitting with bulb                          |                                                             |                                                                     |   |
| WAL  | LS                                                               |                                                             |                                                                     |   |
| 4    | Grey painted walls                                               |                                                             | Some minor scuffed areas right side section of painted wall         |   |
| FLO  | OR                                                               |                                                             |                                                                     |   |
| 5    | Grey wooden floorboards                                          |                                                             |                                                                     |   |
| FRAI | MES                                                              |                                                             |                                                                     |   |
| 6    | White painted wooden door frame                                  |                                                             |                                                                     |   |
| 7    | White painted wooden skirting                                    |                                                             | Some chipped to skirting board and slightly dusty Requires Cleaning | С |
| ELEC | CTRICS                                                           |                                                             |                                                                     |   |
| 8    | Single plastic light switch                                      |                                                             |                                                                     |   |
| 9    | Double plastic socket                                            |                                                             |                                                                     |   |
| 10   | Ceiling mounted smoke detector, push tested and responded        |                                                             |                                                                     |   |
| 11   | Wall mounted telephone/intercom                                  |                                                             |                                                                     |   |
| MISC | ELLANEOUS                                                        |                                                             |                                                                     |   |
| 12   | Grey fabric doormat                                              |                                                             |                                                                     |   |

| HALL | HALLWAY                                                                                                                          |                                                             |                   |   |  |  |
|------|----------------------------------------------------------------------------------------------------------------------------------|-------------------------------------------------------------|-------------------|---|--|--|
| Ref  | Description                                                                                                                      | Condition (in good/clean condition unless otherwise stated) | Checkout Comments | ı |  |  |
| 13   | Built in brass door stop                                                                                                         | Loose                                                       |                   |   |  |  |
| CUP  | BOARDS                                                                                                                           |                                                             |                   |   |  |  |
| 14   | White painted wooden cupboard door with chrome handle, painted walls inside with wall mounted wooden shelves, hot water cylinder |                                                             |                   |   |  |  |

Image 5: HALLWAY

Image 6: HALLWAY

Image 7: HALLWAY

Image 8: HALLWAY

Image 10: HALLWAY

Image 14: HALLWAY