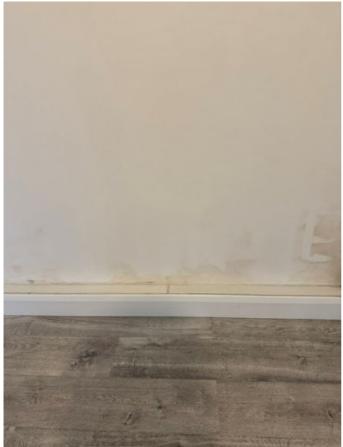

## BEDROOM TWO

| Ref              | Description                                                       | Condition (in good/clean condition unless otherwise stated) | Checkout Comments                                                                                         |   |
|------------------|-------------------------------------------------------------------|-------------------------------------------------------------|-----------------------------------------------------------------------------------------------------------|---|
| DOO              |                                                                   | ,                                                           |                                                                                                           |   |
| 27               | White painted wooden door with chrome handles                     |                                                             | Black Mark centre of door panel<br>external side panel dusty to corners on<br>inside<br>Requires Cleaning |   |
| WINE             | oows                                                              |                                                             |                                                                                                           |   |
| 28               | Double glazed windows with plastic handles and locks              |                                                             |                                                                                                           |   |
| CUR              | TAINS                                                             |                                                             |                                                                                                           |   |
| 29               | Wall mounted grey fabric vertical blinds with pull cords          |                                                             | Section of beading disconnect on Curtains                                                                 |   |
| CEIL             | ING                                                               |                                                             |                                                                                                           |   |
| 30               | White painted ceiling                                             |                                                             |                                                                                                           |   |
| LIGH             | TS                                                                |                                                             |                                                                                                           |   |
| 31               | Ceiling mounted plastic pendant, cord and fitting with bulb       |                                                             |                                                                                                           |   |
| WAL              | LS                                                                |                                                             |                                                                                                           |   |
| 32               | White painted walls                                               |                                                             | Heavy discolouration right side painted wall                                                              |   |
| FLO              | OR .                                                              |                                                             |                                                                                                           |   |
| 33               | Grey wooden floorboards                                           |                                                             | Cobwebs in some corners<br>Requires Cleaning                                                              | ( |
| HEA <sup>-</sup> | TING                                                              |                                                             |                                                                                                           |   |
| 34               | Two wall mounted single panel radiators with thermostatic control |                                                             |                                                                                                           |   |
| FRAI             | MES                                                               |                                                             |                                                                                                           |   |
| 35               | White painted wooden door frame                                   |                                                             |                                                                                                           |   |
| 36               | White UPVC frame window                                           |                                                             |                                                                                                           |   |
| 37               | White painted wooden skirting                                     |                                                             | Defects to skirting board on right side section below radiator some discolouration                        |   |
| 38               | White painted wooden boxing                                       |                                                             |                                                                                                           |   |
| 39               | White UPVC frame window                                           |                                                             |                                                                                                           |   |