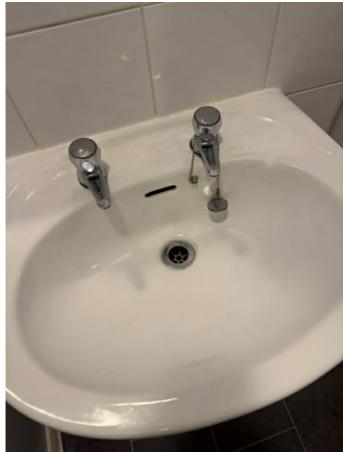

## **BATHROOM**

| BATH      | BATHROOM                                                             |                                                             |                                                                                             |   |  |
|-----------|----------------------------------------------------------------------|-------------------------------------------------------------|---------------------------------------------------------------------------------------------|---|--|
| Ref       | Description                                                          | Condition (in good/clean condition unless otherwise stated) | Checkout Comments                                                                           | I |  |
| DOO       | R                                                                    |                                                             |                                                                                             |   |  |
| 92        | White painted wooden door with chrome handle                         |                                                             | Door panel slightly dusty on both sides<br>Requires Cleaning                                | С |  |
| WINE      | pows                                                                 |                                                             |                                                                                             |   |  |
| 93        | Single glazed frosted window                                         |                                                             |                                                                                             |   |  |
| CEIL      | ING                                                                  |                                                             |                                                                                             |   |  |
| 94        | White painted ceiling                                                |                                                             | Cobwebs in corners around Bath area and toilet some spotted marks visible Requires Cleaning | С |  |
| LIGH      | тѕ                                                                   |                                                             |                                                                                             |   |  |
| 95        | Ceiling mounted metal light fitting with bulb                        |                                                             |                                                                                             |   |  |
| WAL       | LS                                                                   |                                                             |                                                                                             |   |  |
| 96        | White painted walls                                                  |                                                             | Surface of tiles slightly dirty in some areas parts of grout discoloured Requires Cleaning  | С |  |
| 97        | White tiled walls with white grout                                   |                                                             |                                                                                             |   |  |
| FLO       | OR .                                                                 |                                                             |                                                                                             |   |  |
| 98        | Grey tile effect lino floor with chrome threshold leading to hallway |                                                             |                                                                                             |   |  |
| HEAT      | ΓING                                                                 |                                                             |                                                                                             |   |  |
| 99        | Wall mounted chrome heated towel                                     |                                                             |                                                                                             |   |  |
| FRAI      | MES                                                                  |                                                             |                                                                                             |   |  |
| 100       | White painted wooden door frame                                      |                                                             |                                                                                             |   |  |
| 101       | White painted wooden skirting                                        |                                                             |                                                                                             |   |  |
| 102       | White painted wooden window                                          |                                                             |                                                                                             |   |  |
| 103       | White tiled ledge                                                    |                                                             |                                                                                             |   |  |
| ELECTRICS |                                                                      |                                                             |                                                                                             |   |  |
| 104       | Ceiling mounted pull cord light switch                               |                                                             |                                                                                             |   |  |
| 105       | Pull cord isolation switch                                           |                                                             |                                                                                             |   |  |
| 106       | Wall mounted extractor fan                                           |                                                             |                                                                                             |   |  |