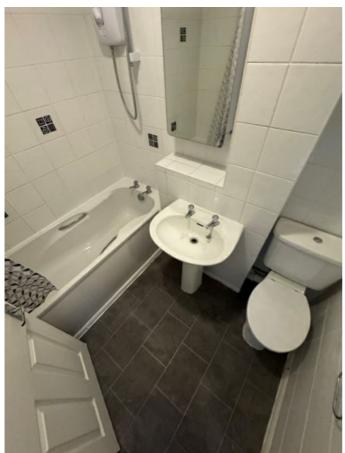

## **BATHROOM**

| BATH      | BATHROOM                                                             |                                                             |                                                                                             |   |  |
|-----------|----------------------------------------------------------------------|-------------------------------------------------------------|---------------------------------------------------------------------------------------------|---|--|
| Ref       | Description                                                          | Condition (in good/clean condition unless otherwise stated) | Checkout Comments                                                                           | I |  |
| DOO       | R                                                                    |                                                             |                                                                                             |   |  |
| 92        | White painted wooden door with chrome handle                         |                                                             | Door panel slightly dusty on both sides<br>Requires Cleaning                                | С |  |
| WINE      | pows                                                                 |                                                             |                                                                                             |   |  |
| 93        | Single glazed frosted window                                         |                                                             |                                                                                             |   |  |
| CEIL      | ING                                                                  |                                                             |                                                                                             |   |  |
| 94        | White painted ceiling                                                |                                                             | Cobwebs in corners around Bath area and toilet some spotted marks visible Requires Cleaning | С |  |
| LIGH      | тѕ                                                                   |                                                             |                                                                                             |   |  |
| 95        | Ceiling mounted metal light fitting with bulb                        |                                                             |                                                                                             |   |  |
| WAL       | LS                                                                   |                                                             |                                                                                             |   |  |
| 96        | White painted walls                                                  |                                                             | Surface of tiles slightly dirty in some areas parts of grout discoloured Requires Cleaning  | С |  |
| 97        | White tiled walls with white grout                                   |                                                             |                                                                                             |   |  |
| FLO       | OR .                                                                 |                                                             |                                                                                             |   |  |
| 98        | Grey tile effect lino floor with chrome threshold leading to hallway |                                                             |                                                                                             |   |  |
| HEAT      | ΓING                                                                 |                                                             |                                                                                             |   |  |
| 99        | Wall mounted chrome heated towel                                     |                                                             |                                                                                             |   |  |
| FRAI      | MES                                                                  |                                                             |                                                                                             |   |  |
| 100       | White painted wooden door frame                                      |                                                             |                                                                                             |   |  |
| 101       | White painted wooden skirting                                        |                                                             |                                                                                             |   |  |
| 102       | White painted wooden window                                          |                                                             |                                                                                             |   |  |
| 103       | White tiled ledge                                                    |                                                             |                                                                                             |   |  |
| ELECTRICS |                                                                      |                                                             |                                                                                             |   |  |
| 104       | Ceiling mounted pull cord light switch                               |                                                             |                                                                                             |   |  |
| 105       | Pull cord isolation switch                                           |                                                             |                                                                                             |   |  |
| 106       | Wall mounted extractor fan                                           |                                                             |                                                                                             |   |  |