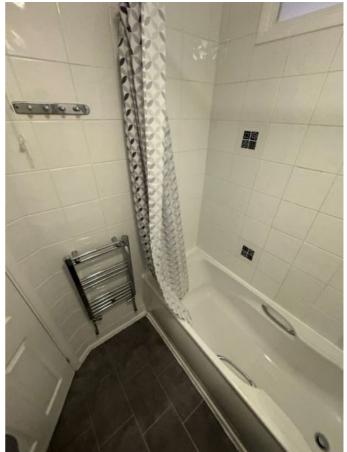

## **BATHROOM**

| BATH      | BATHROOM                                                             |                                                             |                                                                                             |   |  |
|-----------|----------------------------------------------------------------------|-------------------------------------------------------------|---------------------------------------------------------------------------------------------|---|--|
| Ref       | Description                                                          | Condition (in good/clean condition unless otherwise stated) | Checkout Comments                                                                           | I |  |
| DOO       | R                                                                    |                                                             |                                                                                             |   |  |
| 92        | White painted wooden door with chrome handle                         |                                                             | Door panel slightly dusty on both sides<br>Requires Cleaning                                | С |  |
| WINE      | pows                                                                 |                                                             |                                                                                             |   |  |
| 93        | Single glazed frosted window                                         |                                                             |                                                                                             |   |  |
| CEIL      | ING                                                                  |                                                             |                                                                                             |   |  |
| 94        | White painted ceiling                                                |                                                             | Cobwebs in corners around Bath area and toilet some spotted marks visible Requires Cleaning | С |  |
| LIGH      | тѕ                                                                   |                                                             |                                                                                             |   |  |
| 95        | Ceiling mounted metal light fitting with bulb                        |                                                             |                                                                                             |   |  |
| WAL       | LS                                                                   |                                                             |                                                                                             |   |  |
| 96        | White painted walls                                                  |                                                             | Surface of tiles slightly dirty in some areas parts of grout discoloured Requires Cleaning  | С |  |
| 97        | White tiled walls with white grout                                   |                                                             |                                                                                             |   |  |
| FLO       | OR .                                                                 |                                                             |                                                                                             |   |  |
| 98        | Grey tile effect lino floor with chrome threshold leading to hallway |                                                             |                                                                                             |   |  |
| HEAT      | ΓING                                                                 |                                                             |                                                                                             |   |  |
| 99        | Wall mounted chrome heated towel                                     |                                                             |                                                                                             |   |  |
| FRAI      | MES                                                                  |                                                             |                                                                                             |   |  |
| 100       | White painted wooden door frame                                      |                                                             |                                                                                             |   |  |
| 101       | White painted wooden skirting                                        |                                                             |                                                                                             |   |  |
| 102       | White painted wooden window                                          |                                                             |                                                                                             |   |  |
| 103       | White tiled ledge                                                    |                                                             |                                                                                             |   |  |
| ELECTRICS |                                                                      |                                                             |                                                                                             |   |  |
| 104       | Ceiling mounted pull cord light switch                               |                                                             |                                                                                             |   |  |
| 105       | Pull cord isolation switch                                           |                                                             |                                                                                             |   |  |
| 106       | Wall mounted extractor fan                                           |                                                             |                                                                                             |   |  |