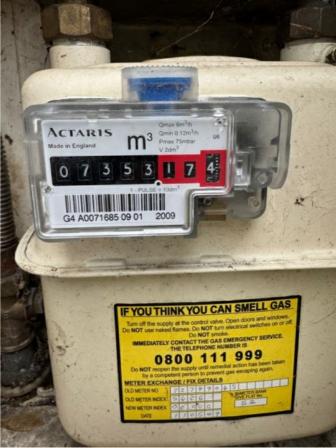

### Services

| Services    | Meter Location   | Serial No.             | Readings                |
|-------------|------------------|------------------------|-------------------------|
| Gas         | Side of property | G4 A0071685 09 01 2009 | 06604.052               |
| Electricity | Kitchen cupboard | L69E 28154             | L: 66825.5 / N: 02173.6 |
| Water       | Could not locate | Not applicable         | Not applicable          |

Image 2: METER READ IMAGES

Image 3: METER READ IMAGES