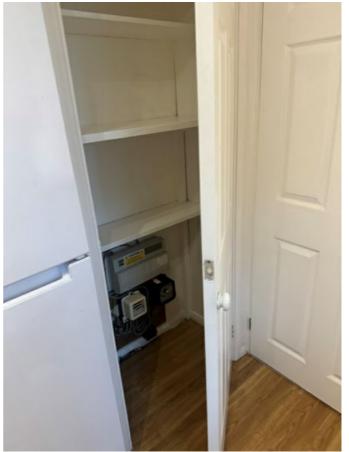

| KITCHEN        |                                                                                                                                                                        |                                                             |                                                                                                                                                                                                           |   |  |  |  |
|----------------|------------------------------------------------------------------------------------------------------------------------------------------------------------------------|-------------------------------------------------------------|-----------------------------------------------------------------------------------------------------------------------------------------------------------------------------------------------------------|---|--|--|--|
| Ref            | Description                                                                                                                                                            | Condition (in good/clean condition unless otherwise stated) | Checkout Comments                                                                                                                                                                                         | I |  |  |  |
| 88             | Chrome integral oven with glass door and metal handle with metal trays and baking tray                                                                                 |                                                             | Handles/controls tarnished front of cooker greasy inside around trim of door and along rack shelving and grill pan Requires Cleaning                                                                      | С |  |  |  |
| WAS            | WASHING MACHINE                                                                                                                                                        |                                                             |                                                                                                                                                                                                           |   |  |  |  |
| 89             | White plastic washing machine with plastic soap tray, glass door and plastic rim                                                                                       |                                                             | Soap tray grubby and controls dusty on washing machine rubber sill dirty Requires Cleaning                                                                                                                | С |  |  |  |
| FRIDGE/FREEZER |                                                                                                                                                                        |                                                             |                                                                                                                                                                                                           |   |  |  |  |
| 90             | Plastic fridge with three plastic trays<br>on inside face of door, three glass<br>shelves with plastic drawers and three<br>plastic drawers inside freezer             |                                                             | Fridge and freezer not defrosted grubby marks on front of doors around handles smeary on glass shelves inside fridge water residue and dirty inside freezer drawers food remains inside Requires Cleaning | С |  |  |  |
| CUPBOARD       |                                                                                                                                                                        |                                                             |                                                                                                                                                                                                           |   |  |  |  |
| 91             | White painted wooden door with plastic handle, white painted walls with three wall mounted white painted wooden shelves, electrical distribution box with meter inside |                                                             |                                                                                                                                                                                                           |   |  |  |  |