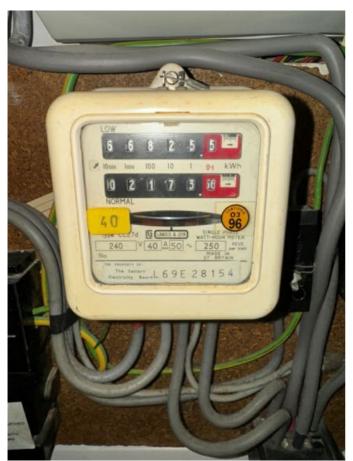

### Services

| Services    | Meter Location   | Serial No.             | Readings                |
|-------------|------------------|------------------------|-------------------------|
| Gas         | Side of property | G4 A0071685 09 01 2009 | 06604.052               |
| Electricity | Kitchen cupboard | L69E 28154             | L: 66825.5 / N: 02173.6 |
| Water       | Could not locate | Not applicable         | Not applicable          |

Image 2: METER READ IMAGES

Image 3: METER READ IMAGES