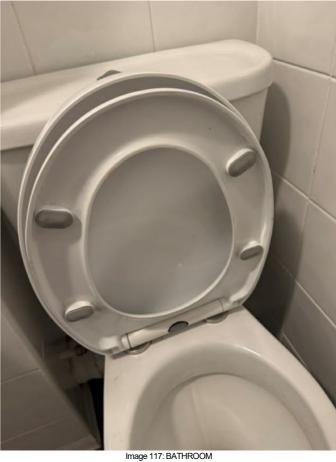

## **BATHROOM**

| BATH      | BATHROOM                                                             |                                                             |                                                                                             |   |  |
|-----------|----------------------------------------------------------------------|-------------------------------------------------------------|---------------------------------------------------------------------------------------------|---|--|
| Ref       | Description                                                          | Condition (in good/clean condition unless otherwise stated) | Checkout Comments                                                                           | I |  |
| DOO       | R                                                                    |                                                             |                                                                                             |   |  |
| 92        | White painted wooden door with chrome handle                         |                                                             | Door panel slightly dusty on both sides<br>Requires Cleaning                                | С |  |
| WINE      | pows                                                                 |                                                             |                                                                                             |   |  |
| 93        | Single glazed frosted window                                         |                                                             |                                                                                             |   |  |
| CEIL      | ING                                                                  |                                                             |                                                                                             |   |  |
| 94        | White painted ceiling                                                |                                                             | Cobwebs in corners around Bath area and toilet some spotted marks visible Requires Cleaning | С |  |
| LIGH      | тѕ                                                                   |                                                             |                                                                                             |   |  |
| 95        | Ceiling mounted metal light fitting with bulb                        |                                                             |                                                                                             |   |  |
| WAL       | LS                                                                   |                                                             |                                                                                             |   |  |
| 96        | White painted walls                                                  |                                                             | Surface of tiles slightly dirty in some areas parts of grout discoloured Requires Cleaning  | С |  |
| 97        | White tiled walls with white grout                                   |                                                             |                                                                                             |   |  |
| FLO       | OR .                                                                 |                                                             |                                                                                             |   |  |
| 98        | Grey tile effect lino floor with chrome threshold leading to hallway |                                                             |                                                                                             |   |  |
| HEAT      | ΓING                                                                 |                                                             |                                                                                             |   |  |
| 99        | Wall mounted chrome heated towel                                     |                                                             |                                                                                             |   |  |
| FRAI      | MES                                                                  |                                                             |                                                                                             |   |  |
| 100       | White painted wooden door frame                                      |                                                             |                                                                                             |   |  |
| 101       | White painted wooden skirting                                        |                                                             |                                                                                             |   |  |
| 102       | White painted wooden window                                          |                                                             |                                                                                             |   |  |
| 103       | White tiled ledge                                                    |                                                             |                                                                                             |   |  |
| ELECTRICS |                                                                      |                                                             |                                                                                             |   |  |
| 104       | Ceiling mounted pull cord light switch                               |                                                             |                                                                                             |   |  |
| 105       | Pull cord isolation switch                                           |                                                             |                                                                                             |   |  |
| 106       | Wall mounted extractor fan                                           |                                                             |                                                                                             |   |  |