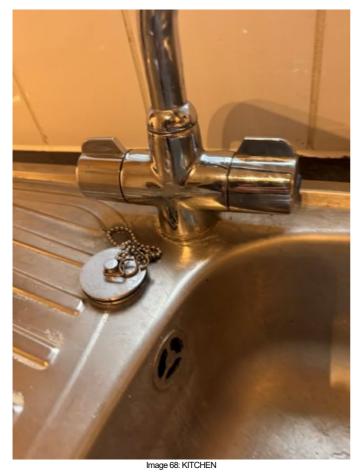

| KITC | HEN                                                                                                                                              |                                                             |                                                                                                            |   |
|------|--------------------------------------------------------------------------------------------------------------------------------------------------|-------------------------------------------------------------|------------------------------------------------------------------------------------------------------------|---|
| Ref  | Description                                                                                                                                      | Condition (in good/clean condition unless otherwise stated) | Checkout Comments                                                                                          | ı |
| 73   | Wall mounted heating programmer and boiler                                                                                                       |                                                             |                                                                                                            |   |
| 74   | Carbon detector, push tested and responded                                                                                                       |                                                             |                                                                                                            |   |
| KITC | HEN UNITS                                                                                                                                        |                                                             |                                                                                                            |   |
| 75   | Brown wooden effect laminate kitchen units with matching kick boards, metal strip handles with grey patterned laminate worktop with rolled edges |                                                             | Dusty on some cupboard doors in corners of panel door, minor marks inside on shelving Requires Cleaning    | С |
| WAL  | L UNITS                                                                                                                                          |                                                             |                                                                                                            |   |
| 76   | Single wall unit with two shelves                                                                                                                |                                                             |                                                                                                            |   |
| 77   | Single wall unit with two shelves                                                                                                                |                                                             |                                                                                                            |   |
| 78   | Single wall unit with two shelves                                                                                                                |                                                             |                                                                                                            |   |
| 79   | Double wall unit with two shelves                                                                                                                |                                                             |                                                                                                            |   |
| FLO  | DR UNITS                                                                                                                                         |                                                             |                                                                                                            |   |
| 80   | Single wall unit with one shelf                                                                                                                  |                                                             |                                                                                                            |   |
| 81   | Single floor unit with water waste pipes inside                                                                                                  |                                                             |                                                                                                            |   |
| 82   | Single floor unit with one shelf                                                                                                                 |                                                             |                                                                                                            |   |
| 83   | Single floor unit with one shelf                                                                                                                 |                                                             |                                                                                                            |   |
| 84   | Single floor unit with one shelf                                                                                                                 |                                                             |                                                                                                            |   |
| SINK |                                                                                                                                                  |                                                             |                                                                                                            |   |
| 85   | Stainless steel sink basin with chrome drainage waste plug and chrome hot and cold mixer tap with chrome drainage waste board to left hand side  |                                                             | Tarnishing to sink unit some limescale<br>beaded chain disconnected from sink<br>unit<br>Requires Cleaning | С |
| нов  |                                                                                                                                                  |                                                             |                                                                                                            |   |
| 86   | Chrome integral electric hob with four hob                                                                                                       | Hob rings rusty                                             | Hob tarnished black Mark surrounding burners tarnishing on controls Requires Cleaning                      | С |
| EXTF | RACTOR HOOD                                                                                                                                      |                                                             |                                                                                                            |   |
| 87   | Wall mounted chrome extractor hood with filter and bulb with switches on face                                                                    |                                                             | Filters greasy on extractor unit slightly sticky Requires Cleaning                                         | С |
| OVE  | V                                                                                                                                                |                                                             |                                                                                                            |   |