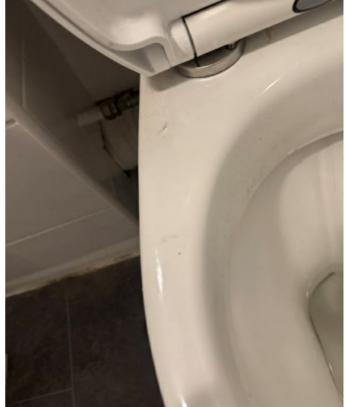

## **BATHROOM**

| BATH      | BATHROOM                                                             |                                                             |                                                                                             |   |  |
|-----------|----------------------------------------------------------------------|-------------------------------------------------------------|---------------------------------------------------------------------------------------------|---|--|
| Ref       | Description                                                          | Condition (in good/clean condition unless otherwise stated) | Checkout Comments                                                                           | I |  |
| DOO       | R                                                                    |                                                             |                                                                                             |   |  |
| 92        | White painted wooden door with chrome handle                         |                                                             | Door panel slightly dusty on both sides<br>Requires Cleaning                                | С |  |
| WINE      | pows                                                                 |                                                             |                                                                                             |   |  |
| 93        | Single glazed frosted window                                         |                                                             |                                                                                             |   |  |
| CEIL      | ING                                                                  |                                                             |                                                                                             |   |  |
| 94        | White painted ceiling                                                |                                                             | Cobwebs in corners around Bath area and toilet some spotted marks visible Requires Cleaning | С |  |
| LIGH      | тѕ                                                                   |                                                             |                                                                                             |   |  |
| 95        | Ceiling mounted metal light fitting with bulb                        |                                                             |                                                                                             |   |  |
| WAL       | LS                                                                   |                                                             |                                                                                             |   |  |
| 96        | White painted walls                                                  |                                                             | Surface of tiles slightly dirty in some areas parts of grout discoloured Requires Cleaning  | С |  |
| 97        | White tiled walls with white grout                                   |                                                             |                                                                                             |   |  |
| FLO       | OR .                                                                 |                                                             |                                                                                             |   |  |
| 98        | Grey tile effect lino floor with chrome threshold leading to hallway |                                                             |                                                                                             |   |  |
| HEAT      | ΓING                                                                 |                                                             |                                                                                             |   |  |
| 99        | Wall mounted chrome heated towel                                     |                                                             |                                                                                             |   |  |
| FRAI      | MES                                                                  |                                                             |                                                                                             |   |  |
| 100       | White painted wooden door frame                                      |                                                             |                                                                                             |   |  |
| 101       | White painted wooden skirting                                        |                                                             |                                                                                             |   |  |
| 102       | White painted wooden window                                          |                                                             |                                                                                             |   |  |
| 103       | White tiled ledge                                                    |                                                             |                                                                                             |   |  |
| ELECTRICS |                                                                      |                                                             |                                                                                             |   |  |
| 104       | Ceiling mounted pull cord light switch                               |                                                             |                                                                                             |   |  |
| 105       | Pull cord isolation switch                                           |                                                             |                                                                                             |   |  |
| 106       | Wall mounted extractor fan                                           |                                                             |                                                                                             |   |  |