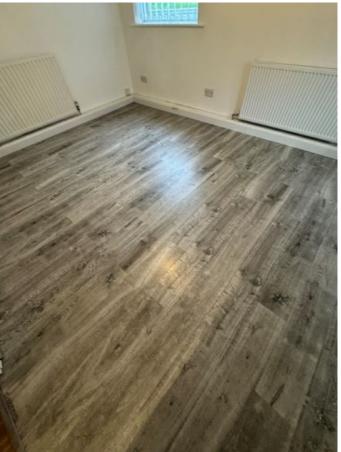

## BEDROOM TWO

| Ref              | Description                                                       | Condition (in good/clean condition unless otherwise stated) | Checkout Comments                                                                                         |   |
|------------------|-------------------------------------------------------------------|-------------------------------------------------------------|-----------------------------------------------------------------------------------------------------------|---|
| DOO              |                                                                   | ,                                                           |                                                                                                           |   |
| 27               | White painted wooden door with chrome handles                     |                                                             | Black Mark centre of door panel<br>external side panel dusty to corners on<br>inside<br>Requires Cleaning |   |
| WINE             | oows                                                              |                                                             |                                                                                                           |   |
| 28               | Double glazed windows with plastic handles and locks              |                                                             |                                                                                                           |   |
| CUR              | TAINS                                                             |                                                             |                                                                                                           |   |
| 29               | Wall mounted grey fabric vertical blinds with pull cords          |                                                             | Section of beading disconnect on Curtains                                                                 |   |
| CEIL             | ING                                                               |                                                             |                                                                                                           |   |
| 30               | White painted ceiling                                             |                                                             |                                                                                                           |   |
| LIGH             | TS                                                                |                                                             |                                                                                                           |   |
| 31               | Ceiling mounted plastic pendant, cord and fitting with bulb       |                                                             |                                                                                                           |   |
| WAL              | LS                                                                |                                                             |                                                                                                           |   |
| 32               | White painted walls                                               |                                                             | Heavy discolouration right side painted wall                                                              |   |
| FLO              | OR .                                                              |                                                             |                                                                                                           |   |
| 33               | Grey wooden floorboards                                           |                                                             | Cobwebs in some corners<br>Requires Cleaning                                                              | ( |
| HEA <sup>-</sup> | TING                                                              |                                                             |                                                                                                           |   |
| 34               | Two wall mounted single panel radiators with thermostatic control |                                                             |                                                                                                           |   |
| FRAI             | MES                                                               |                                                             |                                                                                                           |   |
| 35               | White painted wooden door frame                                   |                                                             |                                                                                                           |   |
| 36               | White UPVC frame window                                           |                                                             |                                                                                                           |   |
| 37               | White painted wooden skirting                                     |                                                             | Defects to skirting board on right side section below radiator some discolouration                        |   |
| 38               | White painted wooden boxing                                       |                                                             |                                                                                                           |   |
| 39               | White UPVC frame window                                           |                                                             |                                                                                                           |   |

| BEDROOM TWO                                                                                     |                             |  |  |  |  |  |
|-------------------------------------------------------------------------------------------------|-----------------------------|--|--|--|--|--|
| Ref Description  Condition (in good/clean condition unless otherwise stated)  Checkout Comments |                             |  |  |  |  |  |
| ELEC                                                                                            | CTRICS                      |  |  |  |  |  |
| 40                                                                                              | Single plastic light switch |  |  |  |  |  |
| 41                                                                                              | Two double plastic sockets  |  |  |  |  |  |