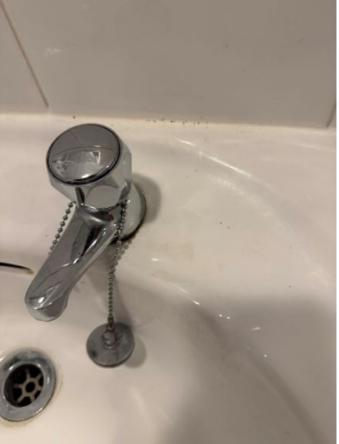

## **BATHROOM**

| BATH      | BATHROOM                                                             |                                                             |                                                                                             |   |  |
|-----------|----------------------------------------------------------------------|-------------------------------------------------------------|---------------------------------------------------------------------------------------------|---|--|
| Ref       | Description                                                          | Condition (in good/clean condition unless otherwise stated) | Checkout Comments                                                                           | I |  |
| DOO       | R                                                                    |                                                             |                                                                                             |   |  |
| 92        | White painted wooden door with chrome handle                         |                                                             | Door panel slightly dusty on both sides<br>Requires Cleaning                                | С |  |
| WINE      | pows                                                                 |                                                             |                                                                                             |   |  |
| 93        | Single glazed frosted window                                         |                                                             |                                                                                             |   |  |
| CEIL      | ING                                                                  |                                                             |                                                                                             |   |  |
| 94        | White painted ceiling                                                |                                                             | Cobwebs in corners around Bath area and toilet some spotted marks visible Requires Cleaning | С |  |
| LIGH      | тѕ                                                                   |                                                             |                                                                                             |   |  |
| 95        | Ceiling mounted metal light fitting with bulb                        |                                                             |                                                                                             |   |  |
| WAL       | LS                                                                   |                                                             |                                                                                             |   |  |
| 96        | White painted walls                                                  |                                                             | Surface of tiles slightly dirty in some areas parts of grout discoloured Requires Cleaning  | С |  |
| 97        | White tiled walls with white grout                                   |                                                             |                                                                                             |   |  |
| FLO       | OR .                                                                 |                                                             |                                                                                             |   |  |
| 98        | Grey tile effect lino floor with chrome threshold leading to hallway |                                                             |                                                                                             |   |  |
| HEAT      | ΓING                                                                 |                                                             |                                                                                             |   |  |
| 99        | Wall mounted chrome heated towel                                     |                                                             |                                                                                             |   |  |
| FRAI      | MES                                                                  |                                                             |                                                                                             |   |  |
| 100       | White painted wooden door frame                                      |                                                             |                                                                                             |   |  |
| 101       | White painted wooden skirting                                        |                                                             |                                                                                             |   |  |
| 102       | White painted wooden window                                          |                                                             |                                                                                             |   |  |
| 103       | White tiled ledge                                                    |                                                             |                                                                                             |   |  |
| ELECTRICS |                                                                      |                                                             |                                                                                             |   |  |
| 104       | Ceiling mounted pull cord light switch                               |                                                             |                                                                                             |   |  |
| 105       | Pull cord isolation switch                                           |                                                             |                                                                                             |   |  |
| 106       | Wall mounted extractor fan                                           |                                                             |                                                                                             |   |  |