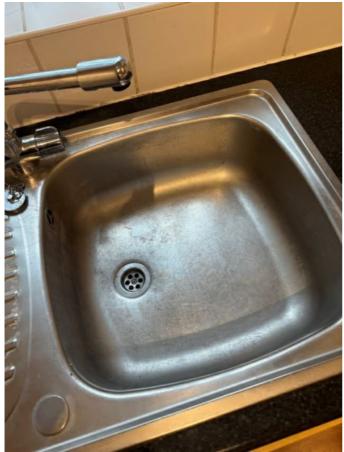

| KITC | HEN                                                                                                                                              |                                                             |                                                                                                            |   |
|------|--------------------------------------------------------------------------------------------------------------------------------------------------|-------------------------------------------------------------|------------------------------------------------------------------------------------------------------------|---|
| Ref  | Description                                                                                                                                      | Condition (in good/clean condition unless otherwise stated) | Checkout Comments                                                                                          | ı |
| 73   | Wall mounted heating programmer and boiler                                                                                                       |                                                             |                                                                                                            |   |
| 74   | Carbon detector, push tested and responded                                                                                                       |                                                             |                                                                                                            |   |
| KITC | HEN UNITS                                                                                                                                        |                                                             |                                                                                                            |   |
| 75   | Brown wooden effect laminate kitchen units with matching kick boards, metal strip handles with grey patterned laminate worktop with rolled edges |                                                             | Dusty on some cupboard doors in corners of panel door, minor marks inside on shelving Requires Cleaning    | С |
| WAL  | L UNITS                                                                                                                                          |                                                             |                                                                                                            |   |
| 76   | Single wall unit with two shelves                                                                                                                |                                                             |                                                                                                            |   |
| 77   | Single wall unit with two shelves                                                                                                                |                                                             |                                                                                                            |   |
| 78   | Single wall unit with two shelves                                                                                                                |                                                             |                                                                                                            |   |
| 79   | Double wall unit with two shelves                                                                                                                |                                                             |                                                                                                            |   |
| FLO  | DR UNITS                                                                                                                                         |                                                             |                                                                                                            |   |
| 80   | Single wall unit with one shelf                                                                                                                  |                                                             |                                                                                                            |   |
| 81   | Single floor unit with water waste pipes inside                                                                                                  |                                                             |                                                                                                            |   |
| 82   | Single floor unit with one shelf                                                                                                                 |                                                             |                                                                                                            |   |
| 83   | Single floor unit with one shelf                                                                                                                 |                                                             |                                                                                                            |   |
| 84   | Single floor unit with one shelf                                                                                                                 |                                                             |                                                                                                            |   |
| SINK |                                                                                                                                                  |                                                             |                                                                                                            |   |
| 85   | Stainless steel sink basin with chrome drainage waste plug and chrome hot and cold mixer tap with chrome drainage waste board to left hand side  |                                                             | Tarnishing to sink unit some limescale<br>beaded chain disconnected from sink<br>unit<br>Requires Cleaning | С |
| нов  |                                                                                                                                                  |                                                             |                                                                                                            |   |
| 86   | Chrome integral electric hob with four hob                                                                                                       | Hob rings rusty                                             | Hob tarnished black Mark surrounding burners tarnishing on controls Requires Cleaning                      | С |
| EXTF | RACTOR HOOD                                                                                                                                      |                                                             |                                                                                                            |   |
| 87   | Wall mounted chrome extractor hood with filter and bulb with switches on face                                                                    |                                                             | Filters greasy on extractor unit slightly sticky Requires Cleaning                                         | С |
| OVE  | V                                                                                                                                                |                                                             |                                                                                                            |   |