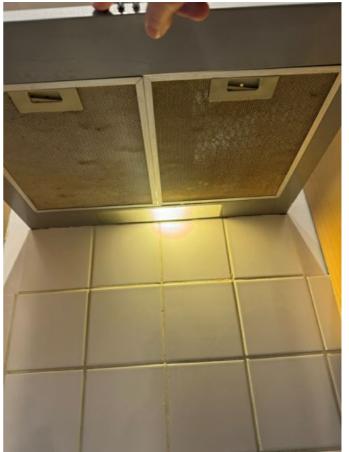

| KITC | HEN                                                                                                                                              |                                                             |                                                                                                            |   |
|------|--------------------------------------------------------------------------------------------------------------------------------------------------|-------------------------------------------------------------|------------------------------------------------------------------------------------------------------------|---|
| Ref  | Description                                                                                                                                      | Condition (in good/clean condition unless otherwise stated) | Checkout Comments                                                                                          | ı |
| 73   | Wall mounted heating programmer and boiler                                                                                                       |                                                             |                                                                                                            |   |
| 74   | Carbon detector, push tested and responded                                                                                                       |                                                             |                                                                                                            |   |
| KITC | HEN UNITS                                                                                                                                        |                                                             |                                                                                                            |   |
| 75   | Brown wooden effect laminate kitchen units with matching kick boards, metal strip handles with grey patterned laminate worktop with rolled edges |                                                             | Dusty on some cupboard doors in corners of panel door, minor marks inside on shelving Requires Cleaning    | С |
| WAL  | L UNITS                                                                                                                                          |                                                             |                                                                                                            |   |
| 76   | Single wall unit with two shelves                                                                                                                |                                                             |                                                                                                            |   |
| 77   | Single wall unit with two shelves                                                                                                                |                                                             |                                                                                                            |   |
| 78   | Single wall unit with two shelves                                                                                                                |                                                             |                                                                                                            |   |
| 79   | Double wall unit with two shelves                                                                                                                |                                                             |                                                                                                            |   |
| FLO  | DR UNITS                                                                                                                                         |                                                             |                                                                                                            |   |
| 80   | Single wall unit with one shelf                                                                                                                  |                                                             |                                                                                                            |   |
| 81   | Single floor unit with water waste pipes inside                                                                                                  |                                                             |                                                                                                            |   |
| 82   | Single floor unit with one shelf                                                                                                                 |                                                             |                                                                                                            |   |
| 83   | Single floor unit with one shelf                                                                                                                 |                                                             |                                                                                                            |   |
| 84   | Single floor unit with one shelf                                                                                                                 |                                                             |                                                                                                            |   |
| SINK |                                                                                                                                                  |                                                             |                                                                                                            |   |
| 85   | Stainless steel sink basin with chrome drainage waste plug and chrome hot and cold mixer tap with chrome drainage waste board to left hand side  |                                                             | Tarnishing to sink unit some limescale<br>beaded chain disconnected from sink<br>unit<br>Requires Cleaning | С |
| нов  |                                                                                                                                                  |                                                             |                                                                                                            |   |
| 86   | Chrome integral electric hob with four hob                                                                                                       | Hob rings rusty                                             | Hob tarnished black Mark surrounding burners tarnishing on controls Requires Cleaning                      | С |
| EXTF | RACTOR HOOD                                                                                                                                      |                                                             |                                                                                                            |   |
| 87   | Wall mounted chrome extractor hood with filter and bulb with switches on face                                                                    |                                                             | Filters greasy on extractor unit slightly sticky Requires Cleaning                                         | С |
| OVE  | V                                                                                                                                                |                                                             |                                                                                                            |   |