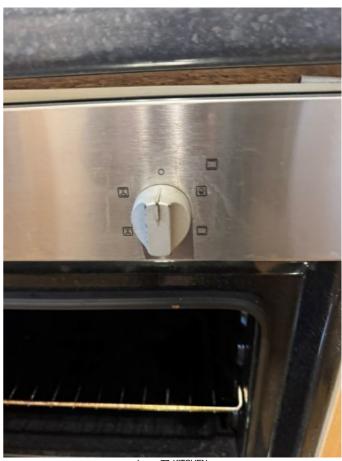

| KITCHEN        |                                                                                                                                                                        |                                                             |                                                                                                                                                                                                           |   |  |  |  |
|----------------|------------------------------------------------------------------------------------------------------------------------------------------------------------------------|-------------------------------------------------------------|-----------------------------------------------------------------------------------------------------------------------------------------------------------------------------------------------------------|---|--|--|--|
| Ref            | Description                                                                                                                                                            | Condition (in good/clean condition unless otherwise stated) | Checkout Comments                                                                                                                                                                                         | I |  |  |  |
| 88             | Chrome integral oven with glass door and metal handle with metal trays and baking tray                                                                                 |                                                             | Handles/controls tarnished front of cooker greasy inside around trim of door and along rack shelving and grill pan Requires Cleaning                                                                      | С |  |  |  |
| WAS            | WASHING MACHINE                                                                                                                                                        |                                                             |                                                                                                                                                                                                           |   |  |  |  |
| 89             | White plastic washing machine with plastic soap tray, glass door and plastic rim                                                                                       |                                                             | Soap tray grubby and controls dusty on washing machine rubber sill dirty Requires Cleaning                                                                                                                | С |  |  |  |
| FRIDGE/FREEZER |                                                                                                                                                                        |                                                             |                                                                                                                                                                                                           |   |  |  |  |
| 90             | Plastic fridge with three plastic trays<br>on inside face of door, three glass<br>shelves with plastic drawers and three<br>plastic drawers inside freezer             |                                                             | Fridge and freezer not defrosted grubby marks on front of doors around handles smeary on glass shelves inside fridge water residue and dirty inside freezer drawers food remains inside Requires Cleaning | С |  |  |  |
| CUPBOARD       |                                                                                                                                                                        |                                                             |                                                                                                                                                                                                           |   |  |  |  |
| 91             | White painted wooden door with plastic handle, white painted walls with three wall mounted white painted wooden shelves, electrical distribution box with meter inside |                                                             |                                                                                                                                                                                                           |   |  |  |  |