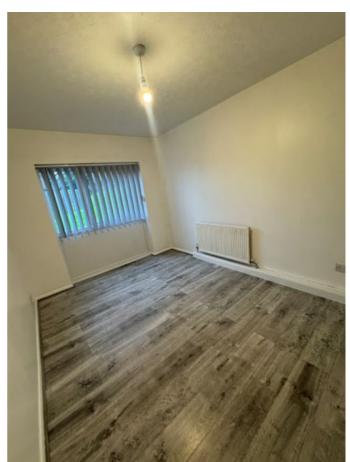

## BEDROOM TWO

| Ref              | Description                                                       | Condition (in good/clean condition unless otherwise stated) | Checkout Comments                                                                                         |   |
|------------------|-------------------------------------------------------------------|-------------------------------------------------------------|-----------------------------------------------------------------------------------------------------------|---|
| DOO              |                                                                   | ,                                                           |                                                                                                           |   |
| 27               | White painted wooden door with chrome handles                     |                                                             | Black Mark centre of door panel<br>external side panel dusty to corners on<br>inside<br>Requires Cleaning |   |
| WINE             | oows                                                              |                                                             |                                                                                                           |   |
| 28               | Double glazed windows with plastic handles and locks              |                                                             |                                                                                                           |   |
| CUR              | TAINS                                                             |                                                             |                                                                                                           |   |
| 29               | Wall mounted grey fabric vertical blinds with pull cords          |                                                             | Section of beading disconnect on Curtains                                                                 |   |
| CEIL             | ING                                                               |                                                             |                                                                                                           |   |
| 30               | White painted ceiling                                             |                                                             |                                                                                                           |   |
| LIGH             | TS                                                                |                                                             |                                                                                                           |   |
| 31               | Ceiling mounted plastic pendant, cord and fitting with bulb       |                                                             |                                                                                                           |   |
| WAL              | LS                                                                |                                                             |                                                                                                           |   |
| 32               | White painted walls                                               |                                                             | Heavy discolouration right side painted wall                                                              |   |
| FLO              | OR .                                                              |                                                             |                                                                                                           |   |
| 33               | Grey wooden floorboards                                           |                                                             | Cobwebs in some corners<br>Requires Cleaning                                                              | ( |
| HEA <sup>-</sup> | TING                                                              |                                                             |                                                                                                           |   |
| 34               | Two wall mounted single panel radiators with thermostatic control |                                                             |                                                                                                           |   |
| FRAI             | MES                                                               |                                                             |                                                                                                           |   |
| 35               | White painted wooden door frame                                   |                                                             |                                                                                                           |   |
| 36               | White UPVC frame window                                           |                                                             |                                                                                                           |   |
| 37               | White painted wooden skirting                                     |                                                             | Defects to skirting board on right side section below radiator some discolouration                        |   |
| 38               | White painted wooden boxing                                       |                                                             |                                                                                                           |   |
| 39               | White UPVC frame window                                           |                                                             |                                                                                                           |   |

| BEDROOM TWO                                                                                     |                             |  |  |  |  |  |
|-------------------------------------------------------------------------------------------------|-----------------------------|--|--|--|--|--|
| Ref Description  Condition (in good/clean condition unless otherwise stated)  Checkout Comments |                             |  |  |  |  |  |
| ELEC                                                                                            | CTRICS                      |  |  |  |  |  |
| 40                                                                                              | Single plastic light switch |  |  |  |  |  |
| 41                                                                                              | Two double plastic sockets  |  |  |  |  |  |

Image 24: BEDROOM TWO

Image 25: BEDROOM TWO

Image 27: BEDROOM TWO

Image 29: BEDROOM TWO

Image 32: BEDROOM TWO

Image 33: BEDROOM TWO

Image 34: BEDROOM TWO

Image 35: BEDROOM TWO