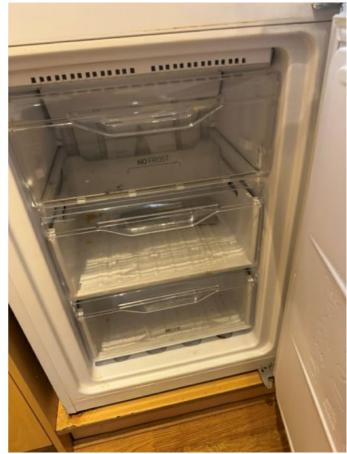

| KITCHEN        |                                                                                                                                                                        |                                                             |                                                                                                                                                                                                           |   |  |  |  |
|----------------|------------------------------------------------------------------------------------------------------------------------------------------------------------------------|-------------------------------------------------------------|-----------------------------------------------------------------------------------------------------------------------------------------------------------------------------------------------------------|---|--|--|--|
| Ref            | Description                                                                                                                                                            | Condition (in good/clean condition unless otherwise stated) | Checkout Comments                                                                                                                                                                                         | I |  |  |  |
| 88             | Chrome integral oven with glass door and metal handle with metal trays and baking tray                                                                                 |                                                             | Handles/controls tarnished front of cooker greasy inside around trim of door and along rack shelving and grill pan Requires Cleaning                                                                      | С |  |  |  |
| WAS            | WASHING MACHINE                                                                                                                                                        |                                                             |                                                                                                                                                                                                           |   |  |  |  |
| 89             | White plastic washing machine with plastic soap tray, glass door and plastic rim                                                                                       |                                                             | Soap tray grubby and controls dusty on washing machine rubber sill dirty Requires Cleaning                                                                                                                | С |  |  |  |
| FRIDGE/FREEZER |                                                                                                                                                                        |                                                             |                                                                                                                                                                                                           |   |  |  |  |
| 90             | Plastic fridge with three plastic trays<br>on inside face of door, three glass<br>shelves with plastic drawers and three<br>plastic drawers inside freezer             |                                                             | Fridge and freezer not defrosted grubby marks on front of doors around handles smeary on glass shelves inside fridge water residue and dirty inside freezer drawers food remains inside Requires Cleaning | С |  |  |  |
| CUPBOARD       |                                                                                                                                                                        |                                                             |                                                                                                                                                                                                           |   |  |  |  |
| 91             | White painted wooden door with plastic handle, white painted walls with three wall mounted white painted wooden shelves, electrical distribution box with meter inside |                                                             |                                                                                                                                                                                                           |   |  |  |  |