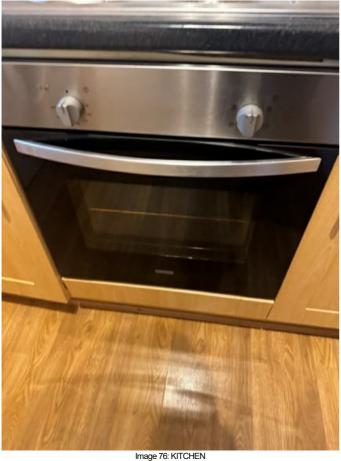

| KITCHEN        |                                                                                                                                                                        |                                                             |                                                                                                                                                                                                           |   |  |  |  |
|----------------|------------------------------------------------------------------------------------------------------------------------------------------------------------------------|-------------------------------------------------------------|-----------------------------------------------------------------------------------------------------------------------------------------------------------------------------------------------------------|---|--|--|--|
| Ref            | Description                                                                                                                                                            | Condition (in good/clean condition unless otherwise stated) | Checkout Comments                                                                                                                                                                                         | I |  |  |  |
| 88             | Chrome integral oven with glass door and metal handle with metal trays and baking tray                                                                                 |                                                             | Handles/controls tarnished front of cooker greasy inside around trim of door and along rack shelving and grill pan Requires Cleaning                                                                      | С |  |  |  |
| WAS            | WASHING MACHINE                                                                                                                                                        |                                                             |                                                                                                                                                                                                           |   |  |  |  |
| 89             | White plastic washing machine with plastic soap tray, glass door and plastic rim                                                                                       |                                                             | Soap tray grubby and controls dusty on washing machine rubber sill dirty Requires Cleaning                                                                                                                | С |  |  |  |
| FRIDGE/FREEZER |                                                                                                                                                                        |                                                             |                                                                                                                                                                                                           |   |  |  |  |
| 90             | Plastic fridge with three plastic trays<br>on inside face of door, three glass<br>shelves with plastic drawers and three<br>plastic drawers inside freezer             |                                                             | Fridge and freezer not defrosted grubby marks on front of doors around handles smeary on glass shelves inside fridge water residue and dirty inside freezer drawers food remains inside Requires Cleaning | С |  |  |  |
| CUPBOARD       |                                                                                                                                                                        |                                                             |                                                                                                                                                                                                           |   |  |  |  |
| 91             | White painted wooden door with plastic handle, white painted walls with three wall mounted white painted wooden shelves, electrical distribution box with meter inside |                                                             |                                                                                                                                                                                                           |   |  |  |  |