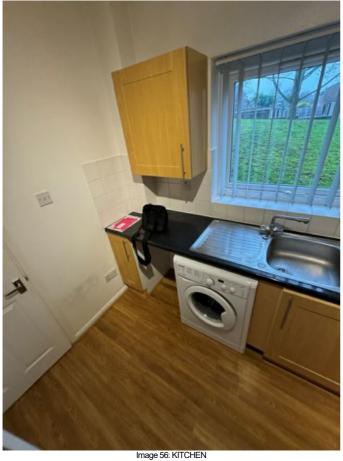

## KITCHEN

| KITC    | HEN                                                                   |                                                             |                                                                        |   |  |  |
|---------|-----------------------------------------------------------------------|-------------------------------------------------------------|------------------------------------------------------------------------|---|--|--|
| Ref     | Description                                                           | Condition (in good/clean condition unless otherwise stated) | Checkout Comments                                                      | ı |  |  |
| DOO     | R                                                                     |                                                             |                                                                        |   |  |  |
| 59      | White painted wooden door with chrome handles                         |                                                             | Part of door panel slightly dusty on inside Requires Cleaning          | С |  |  |
| WINE    | oows                                                                  |                                                             |                                                                        |   |  |  |
| 60      | Double glazed windows with plastic handles and locks                  |                                                             |                                                                        |   |  |  |
| CUR     | TAINS                                                                 |                                                             |                                                                        |   |  |  |
| 61      | Wall mounted grey fabric vertical blinds with beaded pull cord        |                                                             |                                                                        |   |  |  |
| CEILING |                                                                       |                                                             |                                                                        |   |  |  |
| 62      | White painted ceiling                                                 |                                                             |                                                                        |   |  |  |
| LIGH    | ITS                                                                   |                                                             |                                                                        |   |  |  |
| 63      | Ceiling mounted chrome three-way fitting with three bulbs             |                                                             |                                                                        |   |  |  |
| WAL     | LS                                                                    |                                                             |                                                                        |   |  |  |
| 64      | White painted walls                                                   |                                                             |                                                                        |   |  |  |
| 65      | White tiled walls with white grout                                    | Grouting discoloured                                        | Slightly smeary on tile surface some grubby marks<br>Requires Cleaning | С |  |  |
| FLO     | OR                                                                    |                                                             |                                                                        |   |  |  |
| 66      | Brown wooden floorboards with wooden threshold leading to living room |                                                             |                                                                        |   |  |  |
| FRAI    | MES                                                                   |                                                             |                                                                        |   |  |  |
| 67      | White painted wooden door frame                                       |                                                             |                                                                        |   |  |  |
| 68      | White painted wooden skirting                                         |                                                             | Parts of skirting board dusty<br>Requires Cleaning                     | С |  |  |
| 69      | White UPVC frame window                                               |                                                             |                                                                        |   |  |  |
| 70      | White tiled windowsill                                                |                                                             |                                                                        |   |  |  |
| ELEC    | CTRICS                                                                |                                                             |                                                                        |   |  |  |
| 71      | Single plastic light switch                                           |                                                             |                                                                        |   |  |  |
| 72      | Two double plastic sockets                                            |                                                             |                                                                        |   |  |  |

| KITC | HEN                                                                                                                                              |                                                             |                                                                                                            |   |
|------|--------------------------------------------------------------------------------------------------------------------------------------------------|-------------------------------------------------------------|------------------------------------------------------------------------------------------------------------|---|
| Ref  | Description                                                                                                                                      | Condition (in good/clean condition unless otherwise stated) | Checkout Comments                                                                                          | ı |
| 73   | Wall mounted heating programmer and boiler                                                                                                       |                                                             |                                                                                                            |   |
| 74   | Carbon detector, push tested and responded                                                                                                       |                                                             |                                                                                                            |   |
| KITC | HEN UNITS                                                                                                                                        |                                                             |                                                                                                            |   |
| 75   | Brown wooden effect laminate kitchen units with matching kick boards, metal strip handles with grey patterned laminate worktop with rolled edges |                                                             | Dusty on some cupboard doors in corners of panel door, minor marks inside on shelving Requires Cleaning    | С |
| WAL  | L UNITS                                                                                                                                          |                                                             |                                                                                                            |   |
| 76   | Single wall unit with two shelves                                                                                                                |                                                             |                                                                                                            |   |
| 77   | Single wall unit with two shelves                                                                                                                |                                                             |                                                                                                            |   |
| 78   | Single wall unit with two shelves                                                                                                                |                                                             |                                                                                                            |   |
| 79   | Double wall unit with two shelves                                                                                                                |                                                             |                                                                                                            |   |
| FLO  | DR UNITS                                                                                                                                         |                                                             |                                                                                                            |   |
| 80   | Single wall unit with one shelf                                                                                                                  |                                                             |                                                                                                            |   |
| 81   | Single floor unit with water waste pipes inside                                                                                                  |                                                             |                                                                                                            |   |
| 82   | Single floor unit with one shelf                                                                                                                 |                                                             |                                                                                                            |   |
| 83   | Single floor unit with one shelf                                                                                                                 |                                                             |                                                                                                            |   |
| 84   | Single floor unit with one shelf                                                                                                                 |                                                             |                                                                                                            |   |
| SINK |                                                                                                                                                  |                                                             |                                                                                                            |   |
| 85   | Stainless steel sink basin with chrome drainage waste plug and chrome hot and cold mixer tap with chrome drainage waste board to left hand side  |                                                             | Tarnishing to sink unit some limescale<br>beaded chain disconnected from sink<br>unit<br>Requires Cleaning | С |
| нов  |                                                                                                                                                  |                                                             |                                                                                                            |   |
| 86   | Chrome integral electric hob with four hob                                                                                                       | Hob rings rusty                                             | Hob tarnished black Mark surrounding burners tarnishing on controls Requires Cleaning                      | С |
| EXTF | RACTOR HOOD                                                                                                                                      |                                                             |                                                                                                            |   |
| 87   | Wall mounted chrome extractor hood with filter and bulb with switches on face                                                                    |                                                             | Filters greasy on extractor unit slightly sticky Requires Cleaning                                         | С |
| OVE  | V                                                                                                                                                |                                                             |                                                                                                            |   |

Image 55: KITCHEN

Image 59: KITCHEN

Image 62: KITCHEN

Image 63: KITCHEN

Image 64: KITCHEN

Image 65: KITCHEN

Image 66: KITCHEN

Image 67: KITCHEN