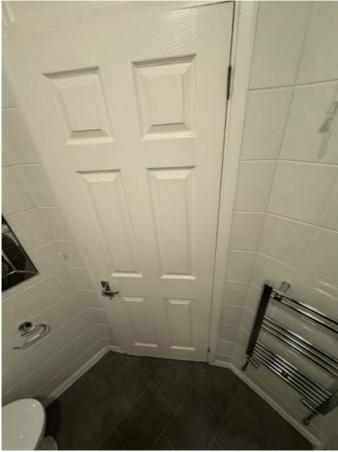

## **BATHROOM**

| BATH      | BATHROOM                                                             |                                                             |                                                                                             |   |  |
|-----------|----------------------------------------------------------------------|-------------------------------------------------------------|---------------------------------------------------------------------------------------------|---|--|
| Ref       | Description                                                          | Condition (in good/clean condition unless otherwise stated) | Checkout Comments                                                                           | I |  |
| DOO       | R                                                                    |                                                             |                                                                                             |   |  |
| 92        | White painted wooden door with chrome handle                         |                                                             | Door panel slightly dusty on both sides<br>Requires Cleaning                                | С |  |
| WINE      | pows                                                                 |                                                             |                                                                                             |   |  |
| 93        | Single glazed frosted window                                         |                                                             |                                                                                             |   |  |
| CEIL      | ING                                                                  |                                                             |                                                                                             |   |  |
| 94        | White painted ceiling                                                |                                                             | Cobwebs in corners around Bath area and toilet some spotted marks visible Requires Cleaning | С |  |
| LIGH      | тѕ                                                                   |                                                             |                                                                                             |   |  |
| 95        | Ceiling mounted metal light fitting with bulb                        |                                                             |                                                                                             |   |  |
| WAL       | LS                                                                   |                                                             |                                                                                             |   |  |
| 96        | White painted walls                                                  |                                                             | Surface of tiles slightly dirty in some areas parts of grout discoloured Requires Cleaning  | С |  |
| 97        | White tiled walls with white grout                                   |                                                             |                                                                                             |   |  |
| FLO       | OR .                                                                 |                                                             |                                                                                             |   |  |
| 98        | Grey tile effect lino floor with chrome threshold leading to hallway |                                                             |                                                                                             |   |  |
| HEAT      | ΓING                                                                 |                                                             |                                                                                             |   |  |
| 99        | Wall mounted chrome heated towel                                     |                                                             |                                                                                             |   |  |
| FRAI      | MES                                                                  |                                                             |                                                                                             |   |  |
| 100       | White painted wooden door frame                                      |                                                             |                                                                                             |   |  |
| 101       | White painted wooden skirting                                        |                                                             |                                                                                             |   |  |
| 102       | White painted wooden window                                          |                                                             |                                                                                             |   |  |
| 103       | White tiled ledge                                                    |                                                             |                                                                                             |   |  |
| ELECTRICS |                                                                      |                                                             |                                                                                             |   |  |
| 104       | Ceiling mounted pull cord light switch                               |                                                             |                                                                                             |   |  |
| 105       | Pull cord isolation switch                                           |                                                             |                                                                                             |   |  |
| 106       | Wall mounted extractor fan                                           |                                                             |                                                                                             |   |  |