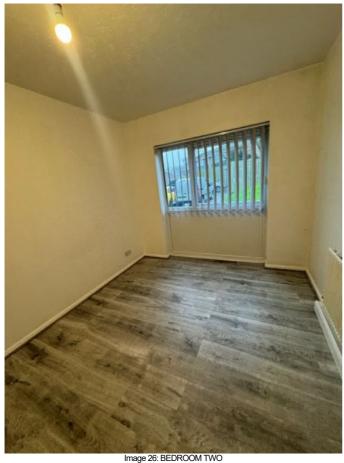

## BEDROOM TWO

| Ref              | Description                                                       | Condition (in good/clean condition unless otherwise stated) | Checkout Comments                                                                                         |   |
|------------------|-------------------------------------------------------------------|-------------------------------------------------------------|-----------------------------------------------------------------------------------------------------------|---|
| DOO              |                                                                   | ,                                                           |                                                                                                           |   |
| 27               | White painted wooden door with chrome handles                     |                                                             | Black Mark centre of door panel<br>external side panel dusty to corners on<br>inside<br>Requires Cleaning |   |
| WINE             | oows                                                              |                                                             |                                                                                                           |   |
| 28               | Double glazed windows with plastic handles and locks              |                                                             |                                                                                                           |   |
| CUR              | TAINS                                                             |                                                             |                                                                                                           |   |
| 29               | Wall mounted grey fabric vertical blinds with pull cords          |                                                             | Section of beading disconnect on Curtains                                                                 |   |
| CEIL             | ING                                                               |                                                             |                                                                                                           |   |
| 30               | White painted ceiling                                             |                                                             |                                                                                                           |   |
| LIGH             | TS                                                                |                                                             |                                                                                                           |   |
| 31               | Ceiling mounted plastic pendant, cord and fitting with bulb       |                                                             |                                                                                                           |   |
| WAL              | LS                                                                |                                                             |                                                                                                           |   |
| 32               | White painted walls                                               |                                                             | Heavy discolouration right side painted wall                                                              |   |
| FLO              | OR .                                                              |                                                             |                                                                                                           |   |
| 33               | Grey wooden floorboards                                           |                                                             | Cobwebs in some corners<br>Requires Cleaning                                                              | ( |
| HEA <sup>-</sup> | TING                                                              |                                                             |                                                                                                           |   |
| 34               | Two wall mounted single panel radiators with thermostatic control |                                                             |                                                                                                           |   |
| FRAI             | MES                                                               |                                                             |                                                                                                           |   |
| 35               | White painted wooden door frame                                   |                                                             |                                                                                                           |   |
| 36               | White UPVC frame window                                           |                                                             |                                                                                                           |   |
| 37               | White painted wooden skirting                                     |                                                             | Defects to skirting board on right side section below radiator some discolouration                        |   |
| 38               | White painted wooden boxing                                       |                                                             |                                                                                                           |   |
| 39               | White UPVC frame window                                           |                                                             |                                                                                                           |   |

| BEDROOM TWO                                                                                     |                             |  |  |  |  |  |
|-------------------------------------------------------------------------------------------------|-----------------------------|--|--|--|--|--|
| Ref Description  Condition (in good/clean condition unless otherwise stated)  Checkout Comments |                             |  |  |  |  |  |
| ELEC                                                                                            | CTRICS                      |  |  |  |  |  |
| 40                                                                                              | Single plastic light switch |  |  |  |  |  |
| 41                                                                                              | Two double plastic sockets  |  |  |  |  |  |

Image 24: BEDROOM TWO

Image 25: BEDROOM TWO

Image 27: BEDROOM TWO

Image 29: BEDROOM TWO

Image 32: BEDROOM TWO

Image 33: BEDROOM TWO

Image 34: BEDROOM TWO

Image 35: BEDROOM TWO