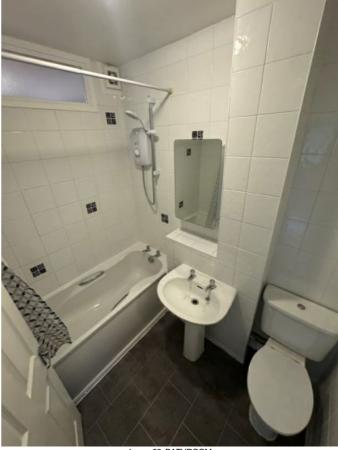

## **BATHROOM**

| BATH      | BATHROOM                                                             |                                                             |                                                                                             |   |  |
|-----------|----------------------------------------------------------------------|-------------------------------------------------------------|---------------------------------------------------------------------------------------------|---|--|
| Ref       | Description                                                          | Condition (in good/clean condition unless otherwise stated) | Checkout Comments                                                                           | I |  |
| DOO       | R                                                                    |                                                             |                                                                                             |   |  |
| 92        | White painted wooden door with chrome handle                         |                                                             | Door panel slightly dusty on both sides<br>Requires Cleaning                                | С |  |
| WINE      | pows                                                                 |                                                             |                                                                                             |   |  |
| 93        | Single glazed frosted window                                         |                                                             |                                                                                             |   |  |
| CEIL      | ING                                                                  |                                                             |                                                                                             |   |  |
| 94        | White painted ceiling                                                |                                                             | Cobwebs in corners around Bath area and toilet some spotted marks visible Requires Cleaning | С |  |
| LIGH      | тѕ                                                                   |                                                             |                                                                                             |   |  |
| 95        | Ceiling mounted metal light fitting with bulb                        |                                                             |                                                                                             |   |  |
| WAL       | LS                                                                   |                                                             |                                                                                             |   |  |
| 96        | White painted walls                                                  |                                                             | Surface of tiles slightly dirty in some areas parts of grout discoloured Requires Cleaning  | С |  |
| 97        | White tiled walls with white grout                                   |                                                             |                                                                                             |   |  |
| FLO       | OR .                                                                 |                                                             |                                                                                             |   |  |
| 98        | Grey tile effect lino floor with chrome threshold leading to hallway |                                                             |                                                                                             |   |  |
| HEAT      | ΓING                                                                 |                                                             |                                                                                             |   |  |
| 99        | Wall mounted chrome heated towel                                     |                                                             |                                                                                             |   |  |
| FRAI      | MES                                                                  |                                                             |                                                                                             |   |  |
| 100       | White painted wooden door frame                                      |                                                             |                                                                                             |   |  |
| 101       | White painted wooden skirting                                        |                                                             |                                                                                             |   |  |
| 102       | White painted wooden window                                          |                                                             |                                                                                             |   |  |
| 103       | White tiled ledge                                                    |                                                             |                                                                                             |   |  |
| ELECTRICS |                                                                      |                                                             |                                                                                             |   |  |
| 104       | Ceiling mounted pull cord light switch                               |                                                             |                                                                                             |   |  |
| 105       | Pull cord isolation switch                                           |                                                             |                                                                                             |   |  |
| 106       | Wall mounted extractor fan                                           |                                                             |                                                                                             |   |  |