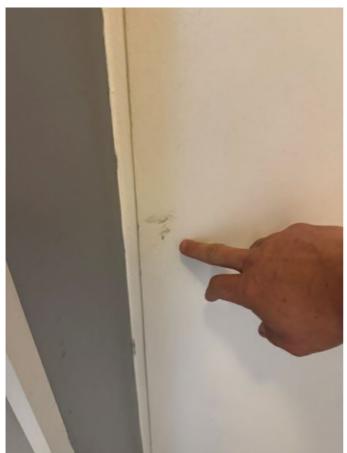

### **HALLWAY**

| HALL | LWAY                                                             |                                                             |                                                                     |   |
|------|------------------------------------------------------------------|-------------------------------------------------------------|---------------------------------------------------------------------|---|
| Ref  | Description                                                      | Condition (in good/clean condition unless otherwise stated) | Checkout Comments                                                   | ı |
| DOO  | R                                                                |                                                             |                                                                     |   |
| 1    | White painted wooden front door with chrome letter box and locks |                                                             | Marks on inside door panel along<br>edge<br>Requires Cleaning       | С |
| CEIL | ING                                                              |                                                             |                                                                     |   |
| 2    | White painted speckle ceiling                                    |                                                             |                                                                     |   |
| LIGH | TS                                                               |                                                             |                                                                     |   |
| 3    | Ceiling mounted light fitting with bulb                          |                                                             |                                                                     |   |
| WAL  | LS                                                               |                                                             |                                                                     |   |
| 4    | Grey painted walls                                               |                                                             | Some minor scuffed areas right side section of painted wall         |   |
| FLO  | OR                                                               |                                                             |                                                                     |   |
| 5    | Grey wooden floorboards                                          |                                                             |                                                                     |   |
| FRAI | MES                                                              |                                                             |                                                                     |   |
| 6    | White painted wooden door frame                                  |                                                             |                                                                     |   |
| 7    | White painted wooden skirting                                    |                                                             | Some chipped to skirting board and slightly dusty Requires Cleaning | С |
| ELEC | CTRICS                                                           |                                                             |                                                                     |   |
| 8    | Single plastic light switch                                      |                                                             |                                                                     |   |
| 9    | Double plastic socket                                            |                                                             |                                                                     |   |
| 10   | Ceiling mounted smoke detector, push tested and responded        |                                                             |                                                                     |   |
| 11   | Wall mounted telephone/intercom                                  |                                                             |                                                                     |   |
| MISC | ELLANEOUS                                                        |                                                             |                                                                     |   |
| 12   | Grey fabric doormat                                              |                                                             |                                                                     |   |