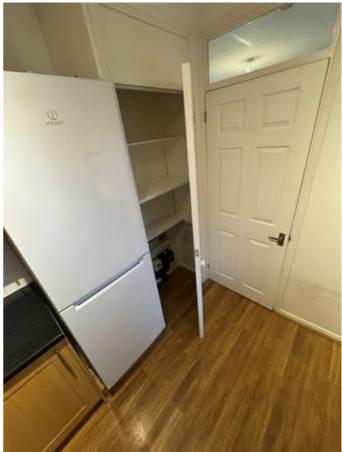

| KITCHEN        |                                                                                                                                                                        |                                                             |                                                                                                                                                                                                           |   |  |  |  |
|----------------|------------------------------------------------------------------------------------------------------------------------------------------------------------------------|-------------------------------------------------------------|-----------------------------------------------------------------------------------------------------------------------------------------------------------------------------------------------------------|---|--|--|--|
| Ref            | Description                                                                                                                                                            | Condition (in good/clean condition unless otherwise stated) | Checkout Comments                                                                                                                                                                                         | I |  |  |  |
| 88             | Chrome integral oven with glass door and metal handle with metal trays and baking tray                                                                                 |                                                             | Handles/controls tarnished front of cooker greasy inside around trim of door and along rack shelving and grill pan Requires Cleaning                                                                      | С |  |  |  |
| WAS            | WASHING MACHINE                                                                                                                                                        |                                                             |                                                                                                                                                                                                           |   |  |  |  |
| 89             | White plastic washing machine with plastic soap tray, glass door and plastic rim                                                                                       |                                                             | Soap tray grubby and controls dusty on washing machine rubber sill dirty Requires Cleaning                                                                                                                | С |  |  |  |
| FRIDGE/FREEZER |                                                                                                                                                                        |                                                             |                                                                                                                                                                                                           |   |  |  |  |
| 90             | Plastic fridge with three plastic trays<br>on inside face of door, three glass<br>shelves with plastic drawers and three<br>plastic drawers inside freezer             |                                                             | Fridge and freezer not defrosted grubby marks on front of doors around handles smeary on glass shelves inside fridge water residue and dirty inside freezer drawers food remains inside Requires Cleaning | С |  |  |  |
| CUPBOARD       |                                                                                                                                                                        |                                                             |                                                                                                                                                                                                           |   |  |  |  |
| 91             | White painted wooden door with plastic handle, white painted walls with three wall mounted white painted wooden shelves, electrical distribution box with meter inside |                                                             |                                                                                                                                                                                                           |   |  |  |  |

Image 83: KITCHEN

Image 84: KITCHEN

Image 87: KITCHEN

Image 88: KITCHEN

Image 89: KITCHEN

Image 91: KITCHEN