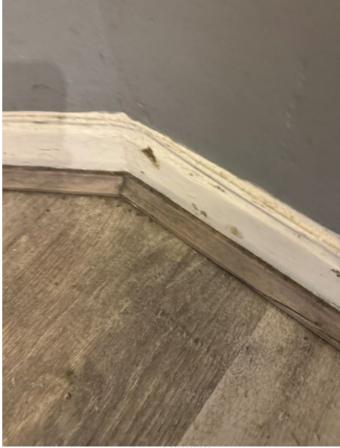

### **HALLWAY**

| HALL | LWAY                                                             |                                                             |                                                                     |   |
|------|------------------------------------------------------------------|-------------------------------------------------------------|---------------------------------------------------------------------|---|
| Ref  | Description                                                      | Condition (in good/clean condition unless otherwise stated) | Checkout Comments                                                   | ı |
| DOO  | R                                                                |                                                             |                                                                     |   |
| 1    | White painted wooden front door with chrome letter box and locks |                                                             | Marks on inside door panel along<br>edge<br>Requires Cleaning       | С |
| CEIL | ING                                                              |                                                             |                                                                     |   |
| 2    | White painted speckle ceiling                                    |                                                             |                                                                     |   |
| LIGH | TS                                                               |                                                             |                                                                     |   |
| 3    | Ceiling mounted light fitting with bulb                          |                                                             |                                                                     |   |
| WAL  | LS                                                               |                                                             |                                                                     |   |
| 4    | Grey painted walls                                               |                                                             | Some minor scuffed areas right side section of painted wall         |   |
| FLO  | OR                                                               |                                                             |                                                                     |   |
| 5    | Grey wooden floorboards                                          |                                                             |                                                                     |   |
| FRAI | MES                                                              |                                                             |                                                                     |   |
| 6    | White painted wooden door frame                                  |                                                             |                                                                     |   |
| 7    | White painted wooden skirting                                    |                                                             | Some chipped to skirting board and slightly dusty Requires Cleaning | С |
| ELEC | CTRICS                                                           |                                                             |                                                                     |   |
| 8    | Single plastic light switch                                      |                                                             |                                                                     |   |
| 9    | Double plastic socket                                            |                                                             |                                                                     |   |
| 10   | Ceiling mounted smoke detector, push tested and responded        |                                                             |                                                                     |   |
| 11   | Wall mounted telephone/intercom                                  |                                                             |                                                                     |   |
| MISC | ELLANEOUS                                                        |                                                             |                                                                     |   |
| 12   | Grey fabric doormat                                              |                                                             |                                                                     |   |

| HALL | HALLWAY                                                                                                                          |                                                             |                   |   |  |  |
|------|----------------------------------------------------------------------------------------------------------------------------------|-------------------------------------------------------------|-------------------|---|--|--|
| Ref  | Description                                                                                                                      | Condition (in good/clean condition unless otherwise stated) | Checkout Comments | ı |  |  |
| 13   | Built in brass door stop                                                                                                         | Loose                                                       |                   |   |  |  |
| CUP  | BOARDS                                                                                                                           |                                                             |                   |   |  |  |
| 14   | White painted wooden cupboard door with chrome handle, painted walls inside with wall mounted wooden shelves, hot water cylinder |                                                             |                   |   |  |  |