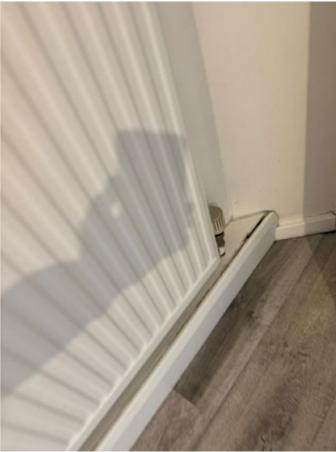

### **HALLWAY**

| HALL | LWAY                                                             |                                                             |                                                                     |   |
|------|------------------------------------------------------------------|-------------------------------------------------------------|---------------------------------------------------------------------|---|
| Ref  | Description                                                      | Condition (in good/clean condition unless otherwise stated) | Checkout Comments                                                   | ı |
| DOO  | R                                                                |                                                             |                                                                     |   |
| 1    | White painted wooden front door with chrome letter box and locks |                                                             | Marks on inside door panel along<br>edge<br>Requires Cleaning       | С |
| CEIL | ING                                                              |                                                             |                                                                     |   |
| 2    | White painted speckle ceiling                                    |                                                             |                                                                     |   |
| LIGH | TS                                                               |                                                             |                                                                     |   |
| 3    | Ceiling mounted light fitting with bulb                          |                                                             |                                                                     |   |
| WAL  | LS                                                               |                                                             |                                                                     |   |
| 4    | Grey painted walls                                               |                                                             | Some minor scuffed areas right side section of painted wall         |   |
| FLO  | OR                                                               |                                                             |                                                                     |   |
| 5    | Grey wooden floorboards                                          |                                                             |                                                                     |   |
| FRAI | MES                                                              |                                                             |                                                                     |   |
| 6    | White painted wooden door frame                                  |                                                             |                                                                     |   |
| 7    | White painted wooden skirting                                    |                                                             | Some chipped to skirting board and slightly dusty Requires Cleaning | С |
| ELEC | CTRICS                                                           |                                                             |                                                                     |   |
| 8    | Single plastic light switch                                      |                                                             |                                                                     |   |
| 9    | Double plastic socket                                            |                                                             |                                                                     |   |
| 10   | Ceiling mounted smoke detector, push tested and responded        |                                                             |                                                                     |   |
| 11   | Wall mounted telephone/intercom                                  |                                                             |                                                                     |   |
| MISC | ELLANEOUS                                                        |                                                             |                                                                     |   |
| 12   | Grey fabric doormat                                              |                                                             |                                                                     |   |

| HALL | HALLWAY                                                                                                                          |                                                             |                   |   |  |  |
|------|----------------------------------------------------------------------------------------------------------------------------------|-------------------------------------------------------------|-------------------|---|--|--|
| Ref  | Description                                                                                                                      | Condition (in good/clean condition unless otherwise stated) | Checkout Comments | ı |  |  |
| 13   | Built in brass door stop                                                                                                         | Loose                                                       |                   |   |  |  |
| CUP  | BOARDS                                                                                                                           |                                                             |                   |   |  |  |
| 14   | White painted wooden cupboard door with chrome handle, painted walls inside with wall mounted wooden shelves, hot water cylinder |                                                             |                   |   |  |  |

Image 5: HALLWAY

Image 6: HALLWAY

Image 7: HALLWAY

Image 8: HALLWAY

Image 10: HALLWAY

Image 14: HALLWAY