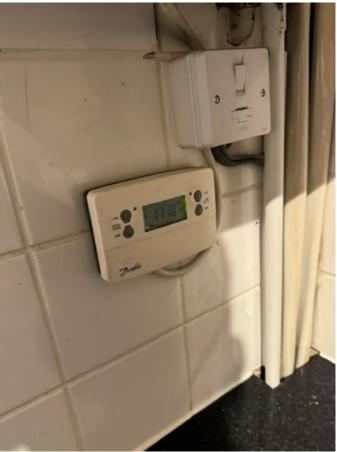

# Property Information

| Information               | Locations                 |
|---------------------------|---------------------------|
| Electric Consumer<br>Unit | Kitchen cupboard          |
| Water Stopcock            | Not seen                  |
| Gas Stop Valve            | On meter outside property |
| Heating Type              | Central heating           |
| Heating Programmer        | Kitchen                   |
| Thermostat                | Hallway                   |
| Boiler                    | Kitchen                   |

| KITC | HEN                                                                                                                                              |                                                             |                                                                                                            |   |
|------|--------------------------------------------------------------------------------------------------------------------------------------------------|-------------------------------------------------------------|------------------------------------------------------------------------------------------------------------|---|
| Ref  | Description                                                                                                                                      | Condition (in good/clean condition unless otherwise stated) | Checkout Comments                                                                                          | ı |
| 73   | Wall mounted heating programmer and boiler                                                                                                       |                                                             |                                                                                                            |   |
| 74   | Carbon detector, push tested and responded                                                                                                       |                                                             |                                                                                                            |   |
| KITC | HEN UNITS                                                                                                                                        |                                                             |                                                                                                            |   |
| 75   | Brown wooden effect laminate kitchen units with matching kick boards, metal strip handles with grey patterned laminate worktop with rolled edges |                                                             | Dusty on some cupboard doors in corners of panel door, minor marks inside on shelving Requires Cleaning    | С |
| WAL  | L UNITS                                                                                                                                          |                                                             |                                                                                                            |   |
| 76   | Single wall unit with two shelves                                                                                                                |                                                             |                                                                                                            |   |
| 77   | Single wall unit with two shelves                                                                                                                |                                                             |                                                                                                            |   |
| 78   | Single wall unit with two shelves                                                                                                                |                                                             |                                                                                                            |   |
| 79   | Double wall unit with two shelves                                                                                                                |                                                             |                                                                                                            |   |
| FLO  | DR UNITS                                                                                                                                         |                                                             |                                                                                                            |   |
| 80   | Single wall unit with one shelf                                                                                                                  |                                                             |                                                                                                            |   |
| 81   | Single floor unit with water waste pipes inside                                                                                                  |                                                             |                                                                                                            |   |
| 82   | Single floor unit with one shelf                                                                                                                 |                                                             |                                                                                                            |   |
| 83   | Single floor unit with one shelf                                                                                                                 |                                                             |                                                                                                            |   |
| 84   | Single floor unit with one shelf                                                                                                                 |                                                             |                                                                                                            |   |
| SINK |                                                                                                                                                  |                                                             |                                                                                                            |   |
| 85   | Stainless steel sink basin with chrome drainage waste plug and chrome hot and cold mixer tap with chrome drainage waste board to left hand side  |                                                             | Tarnishing to sink unit some limescale<br>beaded chain disconnected from sink<br>unit<br>Requires Cleaning | С |
| нов  |                                                                                                                                                  |                                                             |                                                                                                            |   |
| 86   | Chrome integral electric hob with four hob                                                                                                       | Hob rings rusty                                             | Hob tarnished black Mark surrounding burners tarnishing on controls Requires Cleaning                      | С |
| EXTF | RACTOR HOOD                                                                                                                                      |                                                             |                                                                                                            |   |
| 87   | Wall mounted chrome extractor hood with filter and bulb with switches on face                                                                    |                                                             | Filters greasy on extractor unit slightly sticky Requires Cleaning                                         | С |
| OVE  | V                                                                                                                                                |                                                             |                                                                                                            |   |