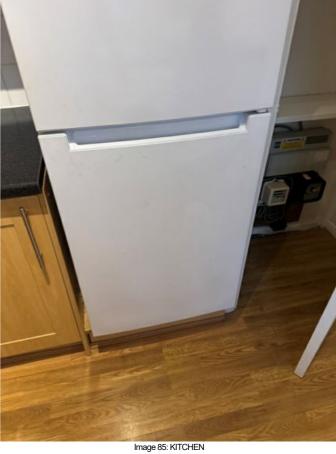

| KITCHEN        |                                                                                                                                                                        |                                                             |                                                                                                                                                                                                           |   |  |  |  |
|----------------|------------------------------------------------------------------------------------------------------------------------------------------------------------------------|-------------------------------------------------------------|-----------------------------------------------------------------------------------------------------------------------------------------------------------------------------------------------------------|---|--|--|--|
| Ref            | Description                                                                                                                                                            | Condition (in good/clean condition unless otherwise stated) | Checkout Comments                                                                                                                                                                                         | I |  |  |  |
| 88             | Chrome integral oven with glass door and metal handle with metal trays and baking tray                                                                                 |                                                             | Handles/controls tarnished front of cooker greasy inside around trim of door and along rack shelving and grill pan Requires Cleaning                                                                      | С |  |  |  |
| WAS            | WASHING MACHINE                                                                                                                                                        |                                                             |                                                                                                                                                                                                           |   |  |  |  |
| 89             | White plastic washing machine with plastic soap tray, glass door and plastic rim                                                                                       |                                                             | Soap tray grubby and controls dusty on washing machine rubber sill dirty Requires Cleaning                                                                                                                | С |  |  |  |
| FRIDGE/FREEZER |                                                                                                                                                                        |                                                             |                                                                                                                                                                                                           |   |  |  |  |
| 90             | Plastic fridge with three plastic trays<br>on inside face of door, three glass<br>shelves with plastic drawers and three<br>plastic drawers inside freezer             |                                                             | Fridge and freezer not defrosted grubby marks on front of doors around handles smeary on glass shelves inside fridge water residue and dirty inside freezer drawers food remains inside Requires Cleaning | С |  |  |  |
| CUPBOARD       |                                                                                                                                                                        |                                                             |                                                                                                                                                                                                           |   |  |  |  |
| 91             | White painted wooden door with plastic handle, white painted walls with three wall mounted white painted wooden shelves, electrical distribution box with meter inside |                                                             |                                                                                                                                                                                                           |   |  |  |  |

Image 83: KITCHEN

Image 84: KITCHEN

Image 87: KITCHEN

Image 88: KITCHEN

Image 89: KITCHEN

Image 91: KITCHEN