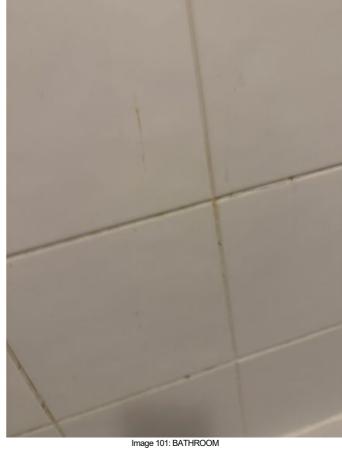

|   |  |
| 113  | Wall chrome coat hanger with hooks                                                                                                                                                                                                                                                                                                     |                                                             |                                                                                                                                                                                            |   |  |





Image 92: BATHROOM

Image 93: BATHROOM







Image 95: BATHROOM





Image 96: BATHROOM







Image 99: BATHROOM











Image 103: BATHROOM









Image 106: BATHROOM



Image 107: BATHROOM





Image 108: BATHROOM

Image 109: BATHROOM







Image 111: BATHROOM













Image 115: BATHROOM









Image 118: BATHROOM

Image 119: BATHROOM

# CLEANING SUMMARY

The items below need cleaning.

#### **HALLWAY**

| Ref    | Description                                                      | Condition (in good/clean condition unless otherwise stated) | Checkout Comments                                                   |  |
|--------|------------------------------------------------------------------|-------------------------------------------------------------|---------------------------------------------------------------------|--|
| DOO    | DOOR