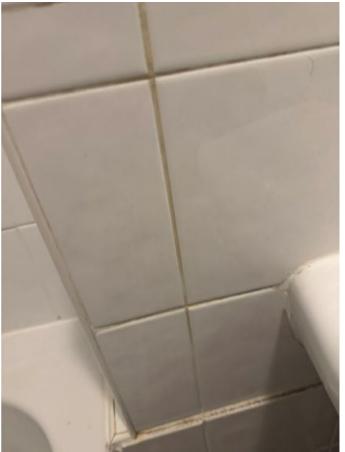

|   |  |
| 113  | Wall chrome coat hanger with hooks                                                                                                                                                                                                                                                                                                     |                                                             |                                                                                                                                                                                            |   |  |





Image 92: BATHROOM

Image 93: BATHROOM







Image 95: BATHROOM





Image 96: BATHROOM







Image 99: BATHROOM











Image 103: BATHROOM









Image 106: BATHROOM



Image 107: BATHROOM





Image 108: BATHROOM

Image 109: BATHROOM







Image 111: BATHROOM













Image 115: BATHROOM









Image 118: BATHROOM

Image 119: BATHROOM

# CLEANING SUMMARY

The items below need cleaning.

#### **HALLWAY**

| Ref    | Description                                                      | Condition (in good/clean condition unless otherwise stated) | Checkout Comments                                                   |  |
|--------|------------------------------------------------------------------|-------------------------------------------------------------|---------------------------------------------------------------------|--|
| DOO    | DOOR