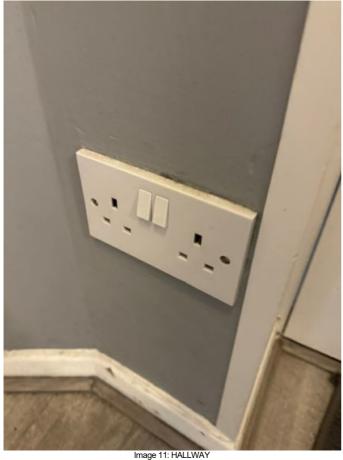

### **HALLWAY**

| HALL | LWAY                                                             |                                                             |                                                                     |   |
|------|------------------------------------------------------------------|-------------------------------------------------------------|---------------------------------------------------------------------|---|
| Ref  | Description                                                      | Condition (in good/clean condition unless otherwise stated) | Checkout Comments                                                   | ı |
| DOO  | R                                                                |                                                             |                                                                     |   |
| 1    | White painted wooden front door with chrome letter box and locks |                                                             | Marks on inside door panel along<br>edge<br>Requires Cleaning       | С |
| CEIL | ING                                                              |                                                             |                                                                     |   |
| 2    | White painted speckle ceiling                                    |                                                             |                                                                     |   |
| LIGH | TS                                                               |                                                             |                                                                     |   |
| 3    | Ceiling mounted light fitting with bulb                          |                                                             |                                                                     |   |
| WAL  | LS                                                               |                                                             |                                                                     |   |
| 4    | Grey painted walls                                               |                                                             | Some minor scuffed areas right side section of painted wall         |   |
| FLO  | OR                                                               |                                                             |                                                                     |   |
| 5    | Grey wooden floorboards                                          |                                                             |                                                                     |   |
| FRAI | MES                                                              |                                                             |                                                                     |   |
| 6    | White painted wooden door frame                                  |                                                             |                                                                     |   |
| 7    | White painted wooden skirting                                    |                                                             | Some chipped to skirting board and slightly dusty Requires Cleaning | С |
| ELEC | CTRICS                                                           |                                                             |                                                                     |   |
| 8    | Single plastic light switch                                      |                                                             |                                                                     |   |
| 9    | Double plastic socket                                            |                                                             |                                                                     |   |
| 10   | Ceiling mounted smoke detector, push tested and responded        |                                                             |                                                                     |   |
| 11   | Wall mounted telephone/intercom                                  |                                                             |                                                                     |   |
| MISC | ELLANEOUS                                                        |                                                             |                                                                     |   |
| 12   | Grey fabric doormat                                              |                                                             |                                                                     |   |