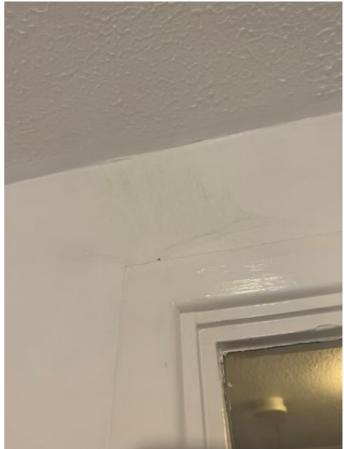

### **HALLWAY**

| HALL | LWAY                                                             |                                                             |                                                                     |   |
|------|------------------------------------------------------------------|-------------------------------------------------------------|---------------------------------------------------------------------|---|
| Ref  | Description                                                      | Condition (in good/clean condition unless otherwise stated) | Checkout Comments                                                   | ı |
| DOO  | R                                                                |                                                             |                                                                     |   |
| 1    | White painted wooden front door with chrome letter box and locks |                                                             | Marks on inside door panel along<br>edge<br>Requires Cleaning       | С |
| CEIL | ING                                                              |                                                             |                                                                     |   |
| 2    | White painted speckle ceiling                                    |                                                             |                                                                     |   |
| LIGH | TS                                                               |                                                             |                                                                     |   |
| 3    | Ceiling mounted light fitting with bulb                          |                                                             |                                                                     |   |
| WAL  | LS                                                               |                                                             |                                                                     |   |
| 4    | Grey painted walls                                               |                                                             | Some minor scuffed areas right side section of painted wall         |   |
| FLO  | OR                                                               |                                                             |                                                                     |   |
| 5    | Grey wooden floorboards                                          |                                                             |                                                                     |   |
| FRAI | MES                                                              |                                                             |                                                                     |   |
| 6    | White painted wooden door frame                                  |                                                             |                                                                     |   |
| 7    | White painted wooden skirting                                    |                                                             | Some chipped to skirting board and slightly dusty Requires Cleaning | С |
| ELEC | CTRICS                                                           |                                                             |                                                                     |   |
| 8    | Single plastic light switch                                      |                                                             |                                                                     |   |
| 9    | Double plastic socket                                            |                                                             |                                                                     |   |
| 10   | Ceiling mounted smoke detector, push tested and responded        |                                                             |                                                                     |   |
| 11   | Wall mounted telephone/intercom                                  |                                                             |                                                                     |   |
| MISC | ELLANEOUS                                                        |                                                             |                                                                     |   |
| 12   | Grey fabric doormat                                              |                                                             |                                                                     |   |