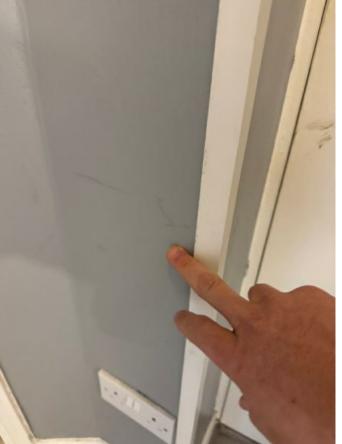

### **HALLWAY**

| HALL | LWAY                                                             |                                                             |                                                                     |   |
|------|------------------------------------------------------------------|-------------------------------------------------------------|---------------------------------------------------------------------|---|
| Ref  | Description                                                      | Condition (in good/clean condition unless otherwise stated) | Checkout Comments                                                   | ı |
| DOO  | R                                                                |                                                             |                                                                     |   |
| 1    | White painted wooden front door with chrome letter box and locks |                                                             | Marks on inside door panel along<br>edge<br>Requires Cleaning       | С |
| CEIL | ING                                                              |                                                             |                                                                     |   |
| 2    | White painted speckle ceiling                                    |                                                             |                                                                     |   |
| LIGH | TS                                                               |                                                             |                                                                     |   |
| 3    | Ceiling mounted light fitting with bulb                          |                                                             |                                                                     |   |
| WAL  | LS                                                               |                                                             |                                                                     |   |
| 4    | Grey painted walls                                               |                                                             | Some minor scuffed areas right side section of painted wall         |   |
| FLO  | OR                                                               |                                                             |                                                                     |   |
| 5    | Grey wooden floorboards                                          |                                                             |                                                                     |   |
| FRAI | MES                                                              |                                                             |                                                                     |   |
| 6    | White painted wooden door frame                                  |                                                             |                                                                     |   |
| 7    | White painted wooden skirting                                    |                                                             | Some chipped to skirting board and slightly dusty Requires Cleaning | С |
| ELEC | CTRICS                                                           |                                                             |                                                                     |   |
| 8    | Single plastic light switch                                      |                                                             |                                                                     |   |
| 9    | Double plastic socket                                            |                                                             |                                                                     |   |
| 10   | Ceiling mounted smoke detector, push tested and responded        |                                                             |                                                                     |   |
| 11   | Wall mounted telephone/intercom                                  |                                                             |                                                                     |   |
| MISC | ELLANEOUS                                                        |                                                             |                                                                     |   |
| 12   | Grey fabric doormat                                              |                                                             |                                                                     |   |