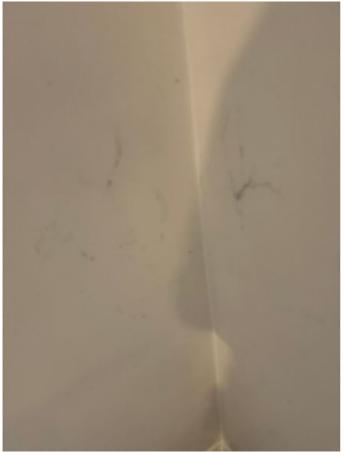

### **BEDROOM ONE**

| BEDI | ROOM ONE                                                    |                                                             |                                                                                                                               |   |
|------|-------------------------------------------------------------|-------------------------------------------------------------|-------------------------------------------------------------------------------------------------------------------------------|---|
| Ref  | Description                                                 | Condition (in good/clean condition unless otherwise stated) | Checkout Comments                                                                                                             | ı |
| DOO  | R                                                           |                                                             |                                                                                                                               |   |
| 15   | White painted wooden door with chrome handles               |                                                             |                                                                                                                               |   |
| WINE | pows                                                        |                                                             |                                                                                                                               |   |
| 16   | Double glazed windows with white plastic handles and locks  |                                                             |                                                                                                                               |   |
| CUR  | TAINS                                                       |                                                             |                                                                                                                               |   |
| 17   | Wall mounted grey fabric vertical blinds with pull cords    |                                                             | Section of beading disconnected                                                                                               |   |
| LIGH | тѕ                                                          |                                                             |                                                                                                                               |   |
| 18   | Ceiling mounted plastic pendant, cord and fitting with bulb |                                                             |                                                                                                                               |   |
| WAL  | LS                                                          |                                                             |                                                                                                                               |   |
| 19   | White painted walls                                         |                                                             | Cobwebs on section of above door on entrance some marks mid to low-level and patchy marks near window painted section of wall |   |
| FLO  | DR                                                          |                                                             |                                                                                                                               |   |
| 20   | Continuation of grey wooden floorboards                     |                                                             |                                                                                                                               |   |
| HEAT | ΓING                                                        |                                                             |                                                                                                                               |   |
| 21   | Wall mounted radiator with thermostatic control             |                                                             |                                                                                                                               |   |
| FRAI | MES                                                         |                                                             |                                                                                                                               |   |
| 22   | White painted wooden door frame                             |                                                             |                                                                                                                               |   |
| 23   | White painted wooden skirting                               |                                                             |                                                                                                                               |   |
| 24   | White UPVC frame window                                     |                                                             |                                                                                                                               |   |
| ELEC | CTRICS                                                      |                                                             |                                                                                                                               |   |
| 25   | Single plastic light switch                                 |                                                             |                                                                                                                               |   |
| 26   | Two double plastic sockets                                  |                                                             |                                                                                                                               |   |

Image 16: BEDROOM ONE

Image 17: BEDROOM ONE

Image 18: BEDROOM ONE

Image 21: BEDROOM ONE

Image 22: BEDROOM ONE

Image 23: BEDROOM ONE