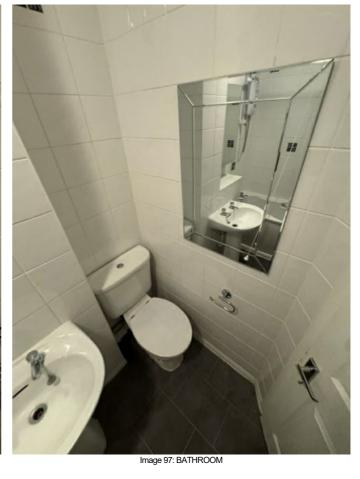

## **BATHROOM**

| BATH      | BATHROOM                                                             |                                                             |                                                                                             |   |  |
|-----------|----------------------------------------------------------------------|-------------------------------------------------------------|---------------------------------------------------------------------------------------------|---|--|
| Ref       | Description                                                          | Condition (in good/clean condition unless otherwise stated) | Checkout Comments                                                                           | I |  |
| DOO       | R                                                                    |                                                             |                                                                                             |   |  |
| 92        | White painted wooden door with chrome handle                         |                                                             | Door panel slightly dusty on both sides<br>Requires Cleaning                                | С |  |
| WINE      | pows                                                                 |                                                             |                                                                                             |   |  |
| 93        | Single glazed frosted window                                         |                                                             |                                                                                             |   |  |
| CEIL      | ING                                                                  |                                                             |                                                                                             |   |  |
| 94        | White painted ceiling                                                |                                                             | Cobwebs in corners around Bath area and toilet some spotted marks visible Requires Cleaning | С |  |
| LIGH      | тѕ                                                                   |                                                             |                                                                                             |   |  |
| 95        | Ceiling mounted metal light fitting with bulb                        |                                                             |                                                                                             |   |  |
| WAL       | LS                                                                   |                                                             |                                                                                             |   |  |
| 96        | White painted walls                                                  |                                                             | Surface of tiles slightly dirty in some areas parts of grout discoloured Requires Cleaning  | С |  |
| 97        | White tiled walls with white grout                                   |                                                             |                                                                                             |   |  |
| FLO       | OR .                                                                 |                                                             |                                                                                             |   |  |
| 98        | Grey tile effect lino floor with chrome threshold leading to hallway |                                                             |                                                                                             |   |  |
| HEAT      | ΓING                                                                 |                                                             |                                                                                             |   |  |
| 99        | Wall mounted chrome heated towel                                     |                                                             |                                                                                             |   |  |
| FRAI      | MES                                                                  |                                                             |                                                                                             |   |  |
| 100       | White painted wooden door frame                                      |                                                             |                                                                                             |   |  |
| 101       | White painted wooden skirting                                        |                                                             |                                                                                             |   |  |
| 102       | White painted wooden window                                          |                                                             |                                                                                             |   |  |
| 103       | White tiled ledge                                                    |                                                             |                                                                                             |   |  |
| ELECTRICS |                                                                      |                                                             |                                                                                             |   |  |
| 104       | Ceiling mounted pull cord light switch                               |                                                             |                                                                                             |   |  |
| 105       | Pull cord isolation switch                                           |                                                             |                                                                                             |   |  |
| 106       | Wall mounted extractor fan                                           |                                                             |                                                                                             |   |  |