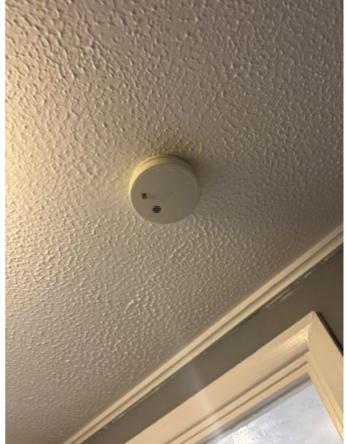

### **HALLWAY**

| HALL | LWAY                                                             |                                                             |                                                                     |   |
|------|------------------------------------------------------------------|-------------------------------------------------------------|---------------------------------------------------------------------|---|
| Ref  | Description                                                      | Condition (in good/clean condition unless otherwise stated) | Checkout Comments                                                   | ı |
| DOO  | R                                                                |                                                             |                                                                     |   |
| 1    | White painted wooden front door with chrome letter box and locks |                                                             | Marks on inside door panel along<br>edge<br>Requires Cleaning       | С |
| CEIL | ING                                                              |                                                             |                                                                     |   |
| 2    | White painted speckle ceiling                                    |                                                             |                                                                     |   |
| LIGH | TS                                                               |                                                             |                                                                     |   |
| 3    | Ceiling mounted light fitting with bulb                          |                                                             |                                                                     |   |
| WAL  | LS                                                               |                                                             |                                                                     |   |
| 4    | Grey painted walls                                               |                                                             | Some minor scuffed areas right side section of painted wall         |   |
| FLO  | OR                                                               |                                                             |                                                                     |   |
| 5    | Grey wooden floorboards                                          |                                                             |                                                                     |   |
| FRAI | MES                                                              |                                                             |                                                                     |   |
| 6    | White painted wooden door frame                                  |                                                             |                                                                     |   |
| 7    | White painted wooden skirting                                    |                                                             | Some chipped to skirting board and slightly dusty Requires Cleaning | С |
| ELEC | CTRICS                                                           |                                                             |                                                                     |   |
| 8    | Single plastic light switch                                      |                                                             |                                                                     |   |
| 9    | Double plastic socket                                            |                                                             |                                                                     |   |
| 10   | Ceiling mounted smoke detector, push tested and responded        |                                                             |                                                                     |   |
| 11   | Wall mounted telephone/intercom                                  |                                                             |                                                                     |   |
| MISC | ELLANEOUS                                                        |                                                             |                                                                     |   |
| 12   | Grey fabric doormat                                              |                                                             |                                                                     |   |