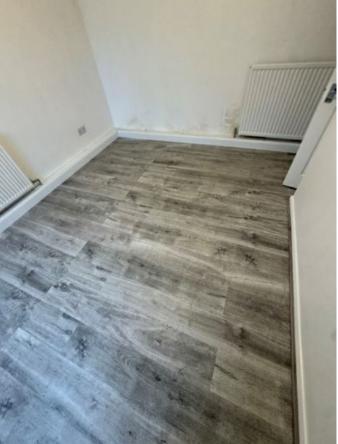

## BEDROOM TWO

| Ref              | Description                                                       | Condition (in good/clean condition unless otherwise stated) | Checkout Comments                                                                                         |   |
|------------------|-------------------------------------------------------------------|-------------------------------------------------------------|-----------------------------------------------------------------------------------------------------------|---|
| DOO              |                                                                   | ,                                                           |                                                                                                           |   |
| 27               | White painted wooden door with chrome handles                     |                                                             | Black Mark centre of door panel<br>external side panel dusty to corners on<br>inside<br>Requires Cleaning |   |
| WINE             | oows                                                              |                                                             |                                                                                                           |   |
| 28               | Double glazed windows with plastic handles and locks              |                                                             |                                                                                                           |   |
| CUR              | TAINS                                                             |                                                             |                                                                                                           |   |
| 29               | Wall mounted grey fabric vertical blinds with pull cords          |                                                             | Section of beading disconnect on Curtains                                                                 |   |
| CEIL             | ING                                                               |                                                             |                                                                                                           |   |
| 30               | White painted ceiling                                             |                                                             |                                                                                                           |   |
| LIGH             | TS                                                                |                                                             |                                                                                                           |   |
| 31               | Ceiling mounted plastic pendant, cord and fitting with bulb       |                                                             |                                                                                                           |   |
| WAL              | LS                                                                |                                                             |                                                                                                           |   |
| 32               | White painted walls                                               |                                                             | Heavy discolouration right side painted wall                                                              |   |
| FLO              | OR .                                                              |                                                             |                                                                                                           |   |
| 33               | Grey wooden floorboards                                           |                                                             | Cobwebs in some corners<br>Requires Cleaning                                                              | ( |
| HEA <sup>-</sup> | TING                                                              |                                                             |                                                                                                           |   |
| 34               | Two wall mounted single panel radiators with thermostatic control |                                                             |                                                                                                           |   |
| FRAI             | MES                                                               |                                                             |                                                                                                           |   |
| 35               | White painted wooden door frame                                   |                                                             |                                                                                                           |   |
| 36               | White UPVC frame window                                           |                                                             |                                                                                                           |   |
| 37               | White painted wooden skirting                                     |                                                             | Defects to skirting board on right side section below radiator some discolouration                        |   |
| 38               | White painted wooden boxing                                       |                                                             |                                                                                                           |   |
| 39               | White UPVC frame window                                           |                                                             |                                                                                                           |   |

Image 24: BEDROOM TWO

Image 25: BEDROOM TWO

Image 27: BEDROOM TWO

Image 29: BEDROOM TWO

Image 32: BEDROOM TWO

Image 33: BEDROOM TWO

Image 34: BEDROOM TWO

Image 35: BEDROOM TWO