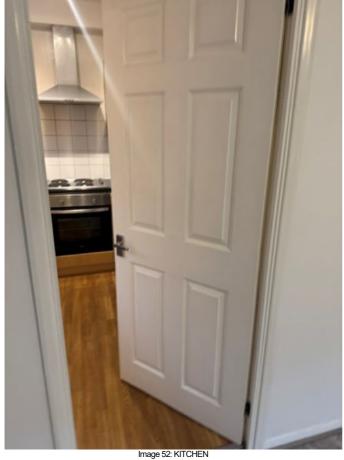

## KITCHEN

| KITC    | HEN                                                                   |                                                             |                                                                        |   |  |  |
|---------|-----------------------------------------------------------------------|-------------------------------------------------------------|------------------------------------------------------------------------|---|--|--|
| Ref     | Description                                                           | Condition (in good/clean condition unless otherwise stated) | Checkout Comments                                                      | ı |  |  |
| DOO     | R                                                                     |                                                             |                                                                        |   |  |  |
| 59      | White painted wooden door with chrome handles                         |                                                             | Part of door panel slightly dusty on inside Requires Cleaning          | С |  |  |
| WINE    | oows                                                                  |                                                             |                                                                        |   |  |  |
| 60      | Double glazed windows with plastic handles and locks                  |                                                             |                                                                        |   |  |  |
| CUR     | TAINS                                                                 |                                                             |                                                                        |   |  |  |
| 61      | Wall mounted grey fabric vertical blinds with beaded pull cord        |                                                             |                                                                        |   |  |  |
| CEILING |                                                                       |                                                             |                                                                        |   |  |  |
| 62      | White painted ceiling                                                 |                                                             |                                                                        |   |  |  |
| LIGH    | ITS                                                                   |                                                             |                                                                        |   |  |  |
| 63      | Ceiling mounted chrome three-way fitting with three bulbs             |                                                             |                                                                        |   |  |  |
| WAL     | LS                                                                    |                                                             |                                                                        |   |  |  |
| 64      | White painted walls                                                   |                                                             |                                                                        |   |  |  |
| 65      | White tiled walls with white grout                                    | Grouting discoloured                                        | Slightly smeary on tile surface some grubby marks<br>Requires Cleaning | С |  |  |
| FLO     | OR                                                                    |                                                             |                                                                        |   |  |  |
| 66      | Brown wooden floorboards with wooden threshold leading to living room |                                                             |                                                                        |   |  |  |
| FRAI    | MES                                                                   |                                                             |                                                                        |   |  |  |
| 67      | White painted wooden door frame                                       |                                                             |                                                                        |   |  |  |
| 68      | White painted wooden skirting                                         |                                                             | Parts of skirting board dusty<br>Requires Cleaning                     | С |  |  |
| 69      | White UPVC frame window                                               |                                                             |                                                                        |   |  |  |
| 70      | White tiled windowsill                                                |                                                             |                                                                        |   |  |  |
| ELEC    | CTRICS                                                                |                                                             |                                                                        |   |  |  |
| 71      | Single plastic light switch                                           |                                                             |                                                                        |   |  |  |
| 72      | Two double plastic sockets                                            |                                                             |                                                                        |   |  |  |

| KITC | HEN                                                                                                                                              |                                                             |                                                                                                            |   |
|------|--------------------------------------------------------------------------------------------------------------------------------------------------|-------------------------------------------------------------|------------------------------------------------------------------------------------------------------------|---|
| Ref  | Description                                                                                                                                      | Condition (in good/clean condition unless otherwise stated) | Checkout Comments                                                                                          | ı |
| 73   | Wall mounted heating programmer and boiler                                                                                                       |                                                             |                                                                                                            |   |
| 74   | Carbon detector, push tested and responded                                                                                                       |                                                             |                                                                                                            |   |
| KITC | HEN UNITS                                                                                                                                        |                                                             |                                                                                                            |   |
| 75   | Brown wooden effect laminate kitchen units with matching kick boards, metal strip handles with grey patterned laminate worktop with rolled edges |                                                             | Dusty on some cupboard doors in corners of panel door, minor marks inside on shelving Requires Cleaning    | С |
| WAL  | L UNITS                                                                                                                                          |                                                             |                                                                                                            |   |
| 76   | Single wall unit with two shelves                                                                                                                |                                                             |                                                                                                            |   |
| 77   | Single wall unit with two shelves                                                                                                                |                                                             |                                                                                                            |   |
| 78   | Single wall unit with two shelves                                                                                                                |                                                             |                                                                                                            |   |
| 79   | Double wall unit with two shelves                                                                                                                |                                                             |                                                                                                            |   |
| FLO  | DR UNITS                                                                                                                                         |                                                             |                                                                                                            |   |
| 80   | Single wall unit with one shelf                                                                                                                  |                                                             |                                                                                                            |   |
| 81   | Single floor unit with water waste pipes inside                                                                                                  |                                                             |                                                                                                            |   |
| 82   | Single floor unit with one shelf                                                                                                                 |                                                             |                                                                                                            |   |
| 83   | Single floor unit with one shelf                                                                                                                 |                                                             |                                                                                                            |   |
| 84   | Single floor unit with one shelf                                                                                                                 |                                                             |                                                                                                            |   |
| SINK |                                                                                                                                                  |                                                             |                                                                                                            |   |
| 85   | Stainless steel sink basin with chrome drainage waste plug and chrome hot and cold mixer tap with chrome drainage waste board to left hand side  |                                                             | Tarnishing to sink unit some limescale<br>beaded chain disconnected from sink<br>unit<br>Requires Cleaning | С |
| нов  |                                                                                                                                                  |                                                             |                                                                                                            |   |
| 86   | Chrome integral electric hob with four hob                                                                                                       | Hob rings rusty                                             | Hob tarnished black Mark surrounding burners tarnishing on controls Requires Cleaning                      | С |
| EXTF | RACTOR HOOD                                                                                                                                      |                                                             |                                                                                                            |   |
| 87   | Wall mounted chrome extractor hood with filter and bulb with switches on face                                                                    |                                                             | Filters greasy on extractor unit slightly sticky Requires Cleaning                                         | С |
| OVE  | V                                                                                                                                                |                                                             |                                                                                                            |   |

Image 55: KITCHEN

Image 59: KITCHEN

Image 62: KITCHEN

Image 63: KITCHEN

Image 64: KITCHEN

Image 65: KITCHEN

Image 66: KITCHEN

Image 67: KITCHEN