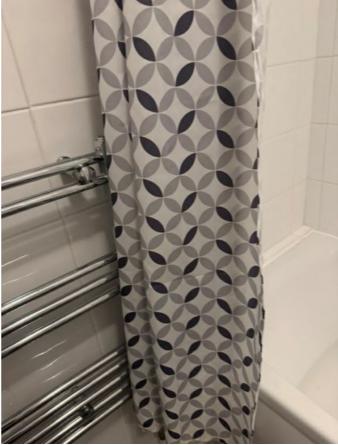

## **BATHROOM**

| BATH      | BATHROOM                                                             |                                                             |                                                                                             |   |  |
|-----------|----------------------------------------------------------------------|-------------------------------------------------------------|---------------------------------------------------------------------------------------------|---|--|
| Ref       | Description                                                          | Condition (in good/clean condition unless otherwise stated) | Checkout Comments                                                                           | I |  |
| DOO       | R                                                                    |                                                             |                                                                                             |   |  |
| 92        | White painted wooden door with chrome handle                         |                                                             | Door panel slightly dusty on both sides<br>Requires Cleaning                                | С |  |
| WINE      | pows                                                                 |                                                             |                                                                                             |   |  |
| 93        | Single glazed frosted window                                         |                                                             |                                                                                             |   |  |
| CEIL      | ING                                                                  |                                                             |                                                                                             |   |  |
| 94        | White painted ceiling                                                |                                                             | Cobwebs in corners around Bath area and toilet some spotted marks visible Requires Cleaning | С |  |
| LIGH      | тѕ                                                                   |                                                             |                                                                                             |   |  |
| 95        | Ceiling mounted metal light fitting with bulb                        |                                                             |                                                                                             |   |  |
| WAL       | LS                                                                   |                                                             |                                                                                             |   |  |
| 96        | White painted walls                                                  |                                                             | Surface of tiles slightly dirty in some areas parts of grout discoloured Requires Cleaning  | С |  |
| 97        | White tiled walls with white grout                                   |                                                             |                                                                                             |   |  |
| FLO       | OR .                                                                 |                                                             |                                                                                             |   |  |
| 98        | Grey tile effect lino floor with chrome threshold leading to hallway |                                                             |                                                                                             |   |  |
| HEAT      | ΓING                                                                 |                                                             |                                                                                             |   |  |
| 99        | Wall mounted chrome heated towel                                     |                                                             |                                                                                             |   |  |
| FRAI      | MES                                                                  |                                                             |                                                                                             |   |  |
| 100       | White painted wooden door frame                                      |                                                             |                                                                                             |   |  |
| 101       | White painted wooden skirting                                        |                                                             |                                                                                             |   |  |
| 102       | White painted wooden window                                          |                                                             |                                                                                             |   |  |
| 103       | White tiled ledge                                                    |                                                             |                                                                                             |   |  |
| ELECTRICS |                                                                      |                                                             |                                                                                             |   |  |
| 104       | Ceiling mounted pull cord light switch                               |                                                             |                                                                                             |   |  |
| 105       | Pull cord isolation switch                                           |                                                             |                                                                                             |   |  |
| 106       | Wall mounted extractor fan                                           |                                                             |                                                                                             |   |  |