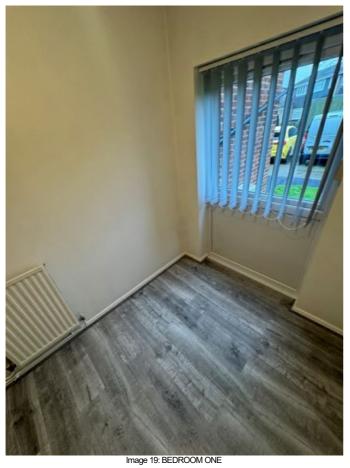

### **BEDROOM ONE**

| BEDI | ROOM ONE                                                    |                                                             |                                                                                                                               |   |
|------|-------------------------------------------------------------|-------------------------------------------------------------|-------------------------------------------------------------------------------------------------------------------------------|---|
| Ref  | Description                                                 | Condition (in good/clean condition unless otherwise stated) | Checkout Comments                                                                                                             | ı |
| DOO  | R                                                           |                                                             |                                                                                                                               |   |
| 15   | White painted wooden door with chrome handles               |                                                             |                                                                                                                               |   |
| WINE | pows                                                        |                                                             |                                                                                                                               |   |
| 16   | Double glazed windows with white plastic handles and locks  |                                                             |                                                                                                                               |   |
| CUR  | TAINS                                                       |                                                             |                                                                                                                               |   |
| 17   | Wall mounted grey fabric vertical blinds with pull cords    |                                                             | Section of beading disconnected                                                                                               |   |
| LIGH | тѕ                                                          |                                                             |                                                                                                                               |   |
| 18   | Ceiling mounted plastic pendant, cord and fitting with bulb |                                                             |                                                                                                                               |   |
| WAL  | LS                                                          |                                                             |                                                                                                                               |   |
| 19   | White painted walls                                         |                                                             | Cobwebs on section of above door on entrance some marks mid to low-level and patchy marks near window painted section of wall |   |
| FLO  | DR                                                          |                                                             |                                                                                                                               |   |
| 20   | Continuation of grey wooden floorboards                     |                                                             |                                                                                                                               |   |
| HEAT | ΓING                                                        |                                                             |                                                                                                                               |   |
| 21   | Wall mounted radiator with thermostatic control             |                                                             |                                                                                                                               |   |
| FRAI | MES                                                         |                                                             |                                                                                                                               |   |
| 22   | White painted wooden door frame                             |                                                             |                                                                                                                               |   |
| 23   | White painted wooden skirting                               |                                                             |                                                                                                                               |   |
| 24   | White UPVC frame window                                     |                                                             |                                                                                                                               |   |
| ELEC | CTRICS                                                      |                                                             |                                                                                                                               |   |
| 25   | Single plastic light switch                                 |                                                             |                                                                                                                               |   |
| 26   | Two double plastic sockets                                  |                                                             |                                                                                                                               |   |

Image 16: BEDROOM ONE

Image 17: BEDROOM ONE

Image 18: BEDROOM ONE

Image 21: BEDROOM ONE

Image 22: BEDROOM ONE

Image 23: BEDROOM ONE