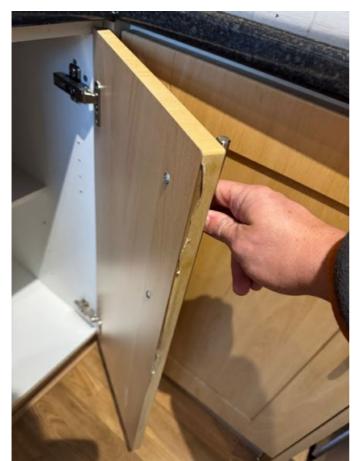

| KITC | HEN                                                                                                                                              |                                                             |                                                                                                            |   |
|------|--------------------------------------------------------------------------------------------------------------------------------------------------|-------------------------------------------------------------|------------------------------------------------------------------------------------------------------------|---|
| Ref  | Description                                                                                                                                      | Condition (in good/clean condition unless otherwise stated) | Checkout Comments                                                                                          | ı |
| 73   | Wall mounted heating programmer and boiler                                                                                                       |                                                             |                                                                                                            |   |
| 74   | Carbon detector, push tested and responded                                                                                                       |                                                             |                                                                                                            |   |
| KITC | HEN UNITS                                                                                                                                        |                                                             |                                                                                                            |   |
| 75   | Brown wooden effect laminate kitchen units with matching kick boards, metal strip handles with grey patterned laminate worktop with rolled edges |                                                             | Dusty on some cupboard doors in corners of panel door, minor marks inside on shelving Requires Cleaning    | С |
| WAL  | L UNITS                                                                                                                                          |                                                             |                                                                                                            |   |
| 76   | Single wall unit with two shelves                                                                                                                |                                                             |                                                                                                            |   |
| 77   | Single wall unit with two shelves                                                                                                                |                                                             |                                                                                                            |   |
| 78   | Single wall unit with two shelves                                                                                                                |                                                             |                                                                                                            |   |
| 79   | Double wall unit with two shelves                                                                                                                |                                                             |                                                                                                            |   |
| FLO  | DR UNITS                                                                                                                                         |                                                             |                                                                                                            |   |
| 80   | Single wall unit with one shelf                                                                                                                  |                                                             |                                                                                                            |   |
| 81   | Single floor unit with water waste pipes inside                                                                                                  |                                                             |                                                                                                            |   |
| 82   | Single floor unit with one shelf                                                                                                                 |                                                             |                                                                                                            |   |
| 83   | Single floor unit with one shelf                                                                                                                 |                                                             |                                                                                                            |   |
| 84   | Single floor unit with one shelf                                                                                                                 |                                                             |                                                                                                            |   |
| SINK |                                                                                                                                                  |                                                             |                                                                                                            |   |
| 85   | Stainless steel sink basin with chrome drainage waste plug and chrome hot and cold mixer tap with chrome drainage waste board to left hand side  |                                                             | Tarnishing to sink unit some limescale<br>beaded chain disconnected from sink<br>unit<br>Requires Cleaning | С |
| нов  |                                                                                                                                                  |                                                             |                                                                                                            |   |
| 86   | Chrome integral electric hob with four hob                                                                                                       | Hob rings rusty                                             | Hob tarnished black Mark surrounding burners tarnishing on controls Requires Cleaning                      | С |
| EXTF | RACTOR HOOD                                                                                                                                      |                                                             |                                                                                                            |   |
| 87   | Wall mounted chrome extractor hood with filter and bulb with switches on face                                                                    |                                                             | Filters greasy on extractor unit slightly sticky Requires Cleaning                                         | С |
| OVE  | V                                                                                                                                                |                                                             |                                                                                                            |   |