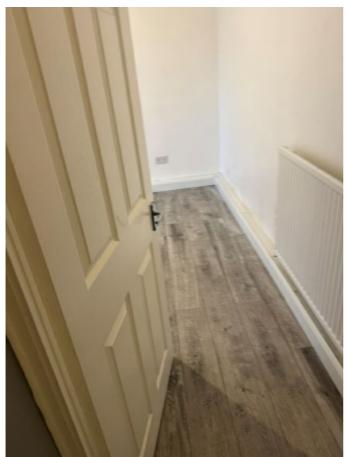

### **HALLWAY**

| HALL | LWAY                                                             |                                                             |                                                                     |   |
|------|------------------------------------------------------------------|-------------------------------------------------------------|---------------------------------------------------------------------|---|
| Ref  | Description                                                      | Condition (in good/clean condition unless otherwise stated) | Checkout Comments                                                   | ı |
| DOO  | R                                                                |                                                             |                                                                     |   |
| 1    | White painted wooden front door with chrome letter box and locks |                                                             | Marks on inside door panel along<br>edge<br>Requires Cleaning       | С |
| CEIL | ING                                                              |                                                             |                                                                     |   |
| 2    | White painted speckle ceiling                                    |                                                             |                                                                     |   |
| LIGH | TS                                                               |                                                             |                                                                     |   |
| 3    | Ceiling mounted light fitting with bulb                          |                                                             |                                                                     |   |
| WAL  | LS                                                               |                                                             |                                                                     |   |
| 4    | Grey painted walls                                               |                                                             | Some minor scuffed areas right side section of painted wall         |   |
| FLO  | OR                                                               |                                                             |                                                                     |   |
| 5    | Grey wooden floorboards                                          |                                                             |                                                                     |   |
| FRAI | MES                                                              |                                                             |                                                                     |   |
| 6    | White painted wooden door frame                                  |                                                             |                                                                     |   |
| 7    | White painted wooden skirting                                    |                                                             | Some chipped to skirting board and slightly dusty Requires Cleaning | С |
| ELEC | CTRICS                                                           |                                                             |                                                                     |   |
| 8    | Single plastic light switch                                      |                                                             |                                                                     |   |
| 9    | Double plastic socket                                            |                                                             |                                                                     |   |
| 10   | Ceiling mounted smoke detector, push tested and responded        |                                                             |                                                                     |   |
| 11   | Wall mounted telephone/intercom                                  |                                                             |                                                                     |   |
| MISC | ELLANEOUS                                                        |                                                             |                                                                     |   |
| 12   | Grey fabric doormat                                              |                                                             |                                                                     |   |

| HALL | HALLWAY                                                                                                                          |                                                             |                   |   |  |  |
|------|----------------------------------------------------------------------------------------------------------------------------------|-------------------------------------------------------------|-------------------|---|--|--|
| Ref  | Description                                                                                                                      | Condition (in good/clean condition unless otherwise stated) | Checkout Comments | ı |  |  |
| 13   | Built in brass door stop                                                                                                         | Loose                                                       |                   |   |  |  |
| CUP  | BOARDS                                                                                                                           |                                                             |                   |   |  |  |
| 14   | White painted wooden cupboard door with chrome handle, painted walls inside with wall mounted wooden shelves, hot water cylinder |                                                             |                   |   |  |  |

Image 5: HALLWAY

Image 6: HALLWAY

Image 7: HALLWAY

Image 8: HALLWAY

Image 10: HALLWAY

Image 14: HALLWAY