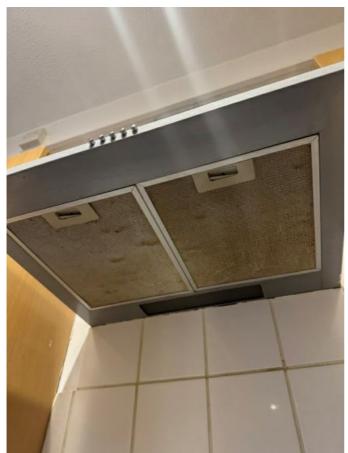

| KITC | HEN                                                                                                                                              |                                                             |                                                                                                            |   |
|------|--------------------------------------------------------------------------------------------------------------------------------------------------|-------------------------------------------------------------|------------------------------------------------------------------------------------------------------------|---|
| Ref  | Description                                                                                                                                      | Condition (in good/clean condition unless otherwise stated) | Checkout Comments                                                                                          | ı |
| 73   | Wall mounted heating programmer and boiler                                                                                                       |                                                             |                                                                                                            |   |
| 74   | Carbon detector, push tested and responded                                                                                                       |                                                             |                                                                                                            |   |
| KITC | HEN UNITS                                                                                                                                        |                                                             |                                                                                                            |   |
| 75   | Brown wooden effect laminate kitchen units with matching kick boards, metal strip handles with grey patterned laminate worktop with rolled edges |                                                             | Dusty on some cupboard doors in corners of panel door, minor marks inside on shelving Requires Cleaning    | С |
| WAL  | L UNITS                                                                                                                                          |                                                             |                                                                                                            |   |
| 76   | Single wall unit with two shelves                                                                                                                |                                                             |                                                                                                            |   |
| 77   | Single wall unit with two shelves                                                                                                                |                                                             |                                                                                                            |   |
| 78   | Single wall unit with two shelves                                                                                                                |                                                             |                                                                                                            |   |
| 79   | Double wall unit with two shelves                                                                                                                |                                                             |                                                                                                            |   |
| FLO  | DR UNITS                                                                                                                                         |                                                             |                                                                                                            |   |
| 80   | Single wall unit with one shelf                                                                                                                  |                                                             |                                                                                                            |   |
| 81   | Single floor unit with water waste pipes inside                                                                                                  |                                                             |                                                                                                            |   |
| 82   | Single floor unit with one shelf                                                                                                                 |                                                             |                                                                                                            |   |
| 83   | Single floor unit with one shelf                                                                                                                 |                                                             |                                                                                                            |   |
| 84   | Single floor unit with one shelf                                                                                                                 |                                                             |                                                                                                            |   |
| SINK |                                                                                                                                                  |                                                             |                                                                                                            |   |
| 85   | Stainless steel sink basin with chrome drainage waste plug and chrome hot and cold mixer tap with chrome drainage waste board to left hand side  |                                                             | Tarnishing to sink unit some limescale<br>beaded chain disconnected from sink<br>unit<br>Requires Cleaning | С |
| нов  |                                                                                                                                                  |                                                             |                                                                                                            |   |
| 86   | Chrome integral electric hob with four hob                                                                                                       | Hob rings rusty                                             | Hob tarnished black Mark surrounding burners tarnishing on controls Requires Cleaning                      | С |
| EXTF | RACTOR HOOD                                                                                                                                      |                                                             |                                                                                                            |   |
| 87   | Wall mounted chrome extractor hood with filter and bulb with switches on face                                                                    |                                                             | Filters greasy on extractor unit slightly sticky Requires Cleaning                                         | С |
| OVE  | V                                                                                                                                                |                                                             |                                                                                                            |   |