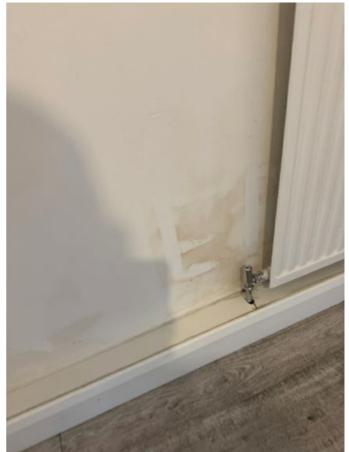

## BEDROOM TWO

| Ref              | Description                                                       | Condition (in good/clean condition unless otherwise stated) | Checkout Comments                                                                                         |   |
|------------------|-------------------------------------------------------------------|-------------------------------------------------------------|-----------------------------------------------------------------------------------------------------------|---|
| DOO              |                                                                   | ,                                                           |                                                                                                           |   |
| 27               | White painted wooden door with chrome handles                     |                                                             | Black Mark centre of door panel<br>external side panel dusty to corners on<br>inside<br>Requires Cleaning |   |
| WINE             | oows                                                              |                                                             |                                                                                                           |   |
| 28               | Double glazed windows with plastic handles and locks              |                                                             |                                                                                                           |   |
| CUR              | TAINS                                                             |                                                             |                                                                                                           |   |
| 29               | Wall mounted grey fabric vertical blinds with pull cords          |                                                             | Section of beading disconnect on Curtains                                                                 |   |
| CEIL             | ING                                                               |                                                             |                                                                                                           |   |
| 30               | White painted ceiling                                             |                                                             |                                                                                                           |   |
| LIGH             | TS                                                                |                                                             |                                                                                                           |   |
| 31               | Ceiling mounted plastic pendant, cord and fitting with bulb       |                                                             |                                                                                                           |   |
| WAL              | LS                                                                |                                                             |                                                                                                           |   |
| 32               | White painted walls                                               |                                                             | Heavy discolouration right side painted wall                                                              |   |
| FLO              | OR .                                                              |                                                             |                                                                                                           |   |
| 33               | Grey wooden floorboards                                           |                                                             | Cobwebs in some corners<br>Requires Cleaning                                                              | ( |
| HEA <sup>-</sup> | TING                                                              |                                                             |                                                                                                           |   |
| 34               | Two wall mounted single panel radiators with thermostatic control |                                                             |                                                                                                           |   |
| FRAI             | MES                                                               |                                                             |                                                                                                           |   |
| 35               | White painted wooden door frame                                   |                                                             |                                                                                                           |   |
| 36               | White UPVC frame window                                           |                                                             |                                                                                                           |   |
| 37               | White painted wooden skirting                                     |                                                             | Defects to skirting board on right side section below radiator some discolouration                        |   |
| 38               | White painted wooden boxing                                       |                                                             |                                                                                                           |   |
| 39               | White UPVC frame window                                           |                                                             |                                                                                                           |   |