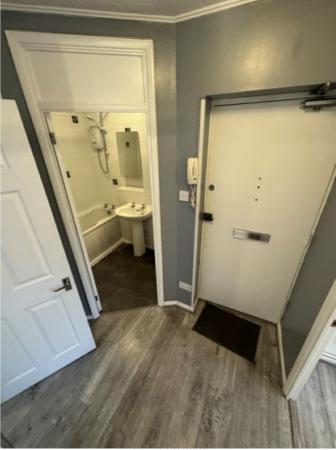

### **HALLWAY**

| HALL | LWAY                                                             |                                                             |                                                                     |   |
|------|------------------------------------------------------------------|-------------------------------------------------------------|---------------------------------------------------------------------|---|
| Ref  | Description                                                      | Condition (in good/clean condition unless otherwise stated) | Checkout Comments                                                   | ı |
| DOO  | R                                                                |                                                             |                                                                     |   |
| 1    | White painted wooden front door with chrome letter box and locks |                                                             | Marks on inside door panel along<br>edge<br>Requires Cleaning       | С |
| CEIL | ING                                                              |                                                             |                                                                     |   |
| 2    | White painted speckle ceiling                                    |                                                             |                                                                     |   |
| LIGH | TS                                                               |                                                             |                                                                     |   |
| 3    | Ceiling mounted light fitting with bulb                          |                                                             |                                                                     |   |
| WAL  | LS                                                               |                                                             |                                                                     |   |
| 4    | Grey painted walls                                               |                                                             | Some minor scuffed areas right side section of painted wall         |   |
| FLO  | OR                                                               |                                                             |                                                                     |   |
| 5    | Grey wooden floorboards                                          |                                                             |                                                                     |   |
| FRAI | MES                                                              |                                                             |                                                                     |   |
| 6    | White painted wooden door frame                                  |                                                             |                                                                     |   |
| 7    | White painted wooden skirting                                    |                                                             | Some chipped to skirting board and slightly dusty Requires Cleaning | С |
| ELEC | CTRICS                                                           |                                                             |                                                                     |   |
| 8    | Single plastic light switch                                      |                                                             |                                                                     |   |
| 9    | Double plastic socket                                            |                                                             |                                                                     |   |
| 10   | Ceiling mounted smoke detector, push tested and responded        |                                                             |                                                                     |   |
| 11   | Wall mounted telephone/intercom                                  |                                                             |                                                                     |   |
| MISC | ELLANEOUS                                                        |                                                             |                                                                     |   |
| 12   | Grey fabric doormat                                              |                                                             |                                                                     |   |