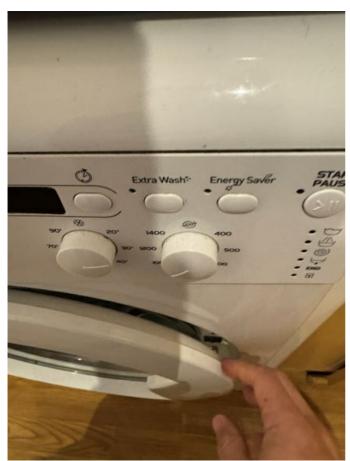

| KITCHEN        |                                                                                                                                                                        |                                                             |                                                                                                                                                                                                           |   |  |  |  |
|----------------|------------------------------------------------------------------------------------------------------------------------------------------------------------------------|-------------------------------------------------------------|-----------------------------------------------------------------------------------------------------------------------------------------------------------------------------------------------------------|---|--|--|--|
| Ref            | Description                                                                                                                                                            | Condition (in good/clean condition unless otherwise stated) | Checkout Comments                                                                                                                                                                                         | I |  |  |  |
| 88             | Chrome integral oven with glass door and metal handle with metal trays and baking tray                                                                                 |                                                             | Handles/controls tarnished front of cooker greasy inside around trim of door and along rack shelving and grill pan Requires Cleaning                                                                      | С |  |  |  |
| WAS            | WASHING MACHINE                                                                                                                                                        |                                                             |                                                                                                                                                                                                           |   |  |  |  |
| 89             | White plastic washing machine with plastic soap tray, glass door and plastic rim                                                                                       |                                                             | Soap tray grubby and controls dusty on washing machine rubber sill dirty Requires Cleaning                                                                                                                | С |  |  |  |
| FRIDGE/FREEZER |                                                                                                                                                                        |                                                             |                                                                                                                                                                                                           |   |  |  |  |
| 90             | Plastic fridge with three plastic trays<br>on inside face of door, three glass<br>shelves with plastic drawers and three<br>plastic drawers inside freezer             |                                                             | Fridge and freezer not defrosted grubby marks on front of doors around handles smeary on glass shelves inside fridge water residue and dirty inside freezer drawers food remains inside Requires Cleaning | С |  |  |  |
| CUPBOARD       |                                                                                                                                                                        |                                                             |                                                                                                                                                                                                           |   |  |  |  |
| 91             | White painted wooden door with plastic handle, white painted walls with three wall mounted white painted wooden shelves, electrical distribution box with meter inside |                                                             |                                                                                                                                                                                                           |   |  |  |  |

Image 69: KITCHEN

Image 71: KITCHEN

Image 73: KITCHEN

Image 75: KITCHEN

Image 78: KITCHEN

Image 79: KITCHEN

Image 80: KITCHEN

Image 81: KITCHEN