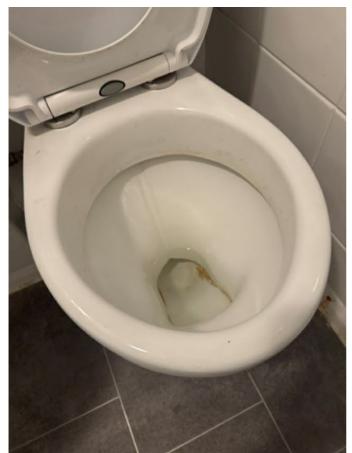

## **BATHROOM**

| BATH      | BATHROOM                                                             |                                                             |                                                                                             |   |  |
|-----------|----------------------------------------------------------------------|-------------------------------------------------------------|---------------------------------------------------------------------------------------------|---|--|
| Ref       | Description                                                          | Condition (in good/clean condition unless otherwise stated) | Checkout Comments                                                                           | I |  |
| DOO       | R                                                                    |                                                             |                                                                                             |   |  |
| 92        | White painted wooden door with chrome handle                         |                                                             | Door panel slightly dusty on both sides<br>Requires Cleaning                                | С |  |
| WINE      | pows                                                                 |                                                             |                                                                                             |   |  |
| 93        | Single glazed frosted window                                         |                                                             |                                                                                             |   |  |
| CEIL      | ING                                                                  |                                                             |                                                                                             |   |  |
| 94        | White painted ceiling                                                |                                                             | Cobwebs in corners around Bath area and toilet some spotted marks visible Requires Cleaning | С |  |
| LIGH      | тѕ                                                                   |                                                             |                                                                                             |   |  |
| 95        | Ceiling mounted metal light fitting with bulb                        |                                                             |                                                                                             |   |  |
| WAL       | LS                                                                   |                                                             |                                                                                             |   |  |
| 96        | White painted walls                                                  |                                                             | Surface of tiles slightly dirty in some areas parts of grout discoloured Requires Cleaning  | С |  |
| 97        | White tiled walls with white grout                                   |                                                             |                                                                                             |   |  |
| FLO       | OR .                                                                 |                                                             |                                                                                             |   |  |
| 98        | Grey tile effect lino floor with chrome threshold leading to hallway |                                                             |                                                                                             |   |  |
| HEAT      | ΓING                                                                 |                                                             |                                                                                             |   |  |
| 99        | Wall mounted chrome heated towel                                     |                                                             |                                                                                             |   |  |
| FRAI      | MES                                                                  |                                                             |                                                                                             |   |  |
| 100       | White painted wooden door frame                                      |                                                             |                                                                                             |   |  |
| 101       | White painted wooden skirting                                        |                                                             |                                                                                             |   |  |
| 102       | White painted wooden window                                          |                                                             |                                                                                             |   |  |
| 103       | White tiled ledge                                                    |                                                             |                                                                                             |   |  |
| ELECTRICS |                                                                      |                                                             |                                                                                             |   |  |
| 104       | Ceiling mounted pull cord light switch                               |                                                             |                                                                                             |   |  |
| 105       | Pull cord isolation switch                                           |                                                             |                                                                                             |   |  |
| 106       | Wall mounted extractor fan                                           |                                                             |                                                                                             |   |  |