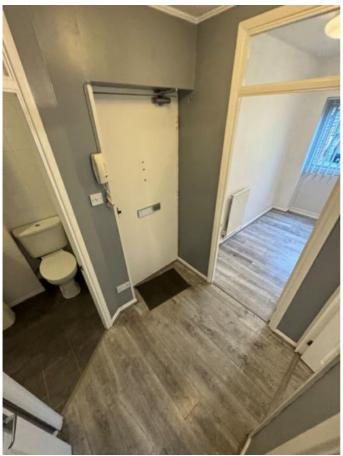

### **HALLWAY**

| HALL | LWAY                                                             |                                                             |                                                                     |   |
|------|------------------------------------------------------------------|-------------------------------------------------------------|---------------------------------------------------------------------|---|
| Ref  | Description                                                      | Condition (in good/clean condition unless otherwise stated) | Checkout Comments                                                   | ı |
| DOO  | R                                                                |                                                             |                                                                     |   |
| 1    | White painted wooden front door with chrome letter box and locks |                                                             | Marks on inside door panel along<br>edge<br>Requires Cleaning       | С |
| CEIL | ING                                                              |                                                             |                                                                     |   |
| 2    | White painted speckle ceiling                                    |                                                             |                                                                     |   |
| LIGH | TS                                                               |                                                             |                                                                     |   |
| 3    | Ceiling mounted light fitting with bulb                          |                                                             |                                                                     |   |
| WAL  | LS                                                               |                                                             |                                                                     |   |
| 4    | Grey painted walls                                               |                                                             | Some minor scuffed areas right side section of painted wall         |   |
| FLO  | OR                                                               |                                                             |                                                                     |   |
| 5    | Grey wooden floorboards                                          |                                                             |                                                                     |   |
| FRAI | MES                                                              |                                                             |                                                                     |   |
| 6    | White painted wooden door frame                                  |                                                             |                                                                     |   |
| 7    | White painted wooden skirting                                    |                                                             | Some chipped to skirting board and slightly dusty Requires Cleaning | С |
| ELEC | CTRICS                                                           |                                                             |                                                                     |   |
| 8    | Single plastic light switch                                      |                                                             |                                                                     |   |
| 9    | Double plastic socket                                            |                                                             |                                                                     |   |
| 10   | Ceiling mounted smoke detector, push tested and responded        |                                                             |                                                                     |   |
| 11   | Wall mounted telephone/intercom                                  |                                                             |                                                                     |   |
| MISC | ELLANEOUS                                                        |                                                             |                                                                     |   |
| 12   | Grey fabric doormat                                              |                                                             |                                                                     |   |

| HALL | HALLWAY                                                                                                                          |                                                             |                   |   |  |  |
|------|----------------------------------------------------------------------------------------------------------------------------------|-------------------------------------------------------------|-------------------|---|--|--|
| Ref  | Description                                                                                                                      | Condition (in good/clean condition unless otherwise stated) | Checkout Comments | ı |  |  |
| 13   | Built in brass door stop                                                                                                         | Loose                                                       |                   |   |  |  |
| CUP  | BOARDS                                                                                                                           |                                                             |                   |   |  |  |
| 14   | White painted wooden cupboard door with chrome handle, painted walls inside with wall mounted wooden shelves, hot water cylinder |                                                             |                   |   |  |  |

Image 5: HALLWAY

Image 6: HALLWAY

Image 7: HALLWAY

Image 8: HALLWAY

Image 10: HALLWAY

Image 14: HALLWAY