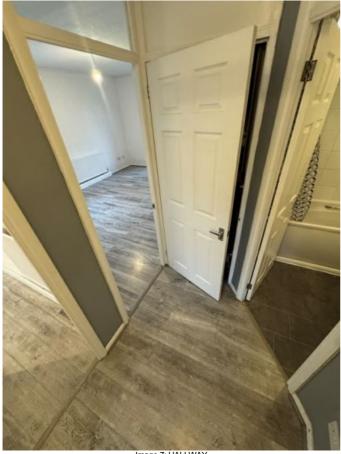

### **HALLWAY**

| HALL | LWAY                                                             |                                                             |                                                                     |   |
|------|------------------------------------------------------------------|-------------------------------------------------------------|---------------------------------------------------------------------|---|
| Ref  | Description                                                      | Condition (in good/clean condition unless otherwise stated) | Checkout Comments                                                   | ı |
| DOO  | R                                                                |                                                             |                                                                     |   |
| 1    | White painted wooden front door with chrome letter box and locks |                                                             | Marks on inside door panel along<br>edge<br>Requires Cleaning       | С |
| CEIL | ING                                                              |                                                             |                                                                     |   |
| 2    | White painted speckle ceiling                                    |                                                             |                                                                     |   |
| LIGH | TS                                                               |                                                             |                                                                     |   |
| 3    | Ceiling mounted light fitting with bulb                          |                                                             |                                                                     |   |
| WAL  | LS                                                               |                                                             |                                                                     |   |
| 4    | Grey painted walls                                               |                                                             | Some minor scuffed areas right side section of painted wall         |   |
| FLO  | OR                                                               |                                                             |                                                                     |   |
| 5    | Grey wooden floorboards                                          |                                                             |                                                                     |   |
| FRAI | MES                                                              |                                                             |                                                                     |   |
| 6    | White painted wooden door frame                                  |                                                             |                                                                     |   |
| 7    | White painted wooden skirting                                    |                                                             | Some chipped to skirting board and slightly dusty Requires Cleaning | С |
| ELEC | CTRICS                                                           |                                                             |                                                                     |   |
| 8    | Single plastic light switch                                      |                                                             |                                                                     |   |
| 9    | Double plastic socket                                            |                                                             |                                                                     |   |
| 10   | Ceiling mounted smoke detector, push tested and responded        |                                                             |                                                                     |   |
| 11   | Wall mounted telephone/intercom                                  |                                                             |                                                                     |   |
| MISC | ELLANEOUS                                                        |                                                             |                                                                     |   |
| 12   | Grey fabric doormat                                              |                                                             |                                                                     |   |

| HALL | HALLWAY                                                                                                                          |                                                             |                   |   |  |  |
|------|----------------------------------------------------------------------------------------------------------------------------------|-------------------------------------------------------------|-------------------|---|--|--|
| Ref  | Description                                                                                                                      | Condition (in good/clean condition unless otherwise stated) | Checkout Comments | ı |  |  |
| 13   | Built in brass door stop                                                                                                         | Loose                                                       |                   |   |  |  |
| CUP  | BOARDS                                                                                                                           |                                                             |                   |   |  |  |
| 14   | White painted wooden cupboard door with chrome handle, painted walls inside with wall mounted wooden shelves, hot water cylinder |                                                             |                   |   |  |  |

Image 5: HALLWAY

Image 6: HALLWAY

Image 7: HALLWAY

Image 8: HALLWAY

Image 10: HALLWAY

Image 14: HALLWAY