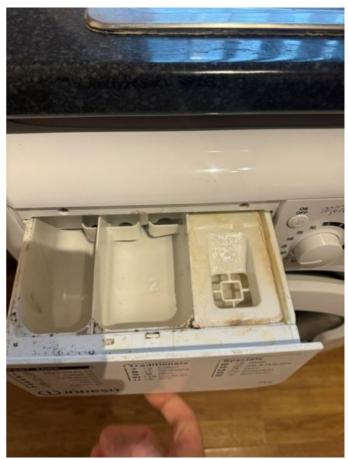

| KITCHEN        |                                                                                                                                                                        |                                                             |                                                                                                                                                                                                           |   |  |  |  |
|----------------|------------------------------------------------------------------------------------------------------------------------------------------------------------------------|-------------------------------------------------------------|-----------------------------------------------------------------------------------------------------------------------------------------------------------------------------------------------------------|---|--|--|--|
| Ref            | Description                                                                                                                                                            | Condition (in good/clean condition unless otherwise stated) | Checkout Comments                                                                                                                                                                                         | I |  |  |  |
| 88             | Chrome integral oven with glass door and metal handle with metal trays and baking tray                                                                                 |                                                             | Handles/controls tarnished front of cooker greasy inside around trim of door and along rack shelving and grill pan Requires Cleaning                                                                      | С |  |  |  |
| WAS            | WASHING MACHINE                                                                                                                                                        |                                                             |                                                                                                                                                                                                           |   |  |  |  |
| 89             | White plastic washing machine with plastic soap tray, glass door and plastic rim                                                                                       |                                                             | Soap tray grubby and controls dusty on washing machine rubber sill dirty Requires Cleaning                                                                                                                | С |  |  |  |
| FRIDGE/FREEZER |                                                                                                                                                                        |                                                             |                                                                                                                                                                                                           |   |  |  |  |
| 90             | Plastic fridge with three plastic trays<br>on inside face of door, three glass<br>shelves with plastic drawers and three<br>plastic drawers inside freezer             |                                                             | Fridge and freezer not defrosted grubby marks on front of doors around handles smeary on glass shelves inside fridge water residue and dirty inside freezer drawers food remains inside Requires Cleaning | С |  |  |  |
| CUPBOARD       |                                                                                                                                                                        |                                                             |                                                                                                                                                                                                           |   |  |  |  |
| 91             | White painted wooden door with plastic handle, white painted walls with three wall mounted white painted wooden shelves, electrical distribution box with meter inside |                                                             |                                                                                                                                                                                                           |   |  |  |  |