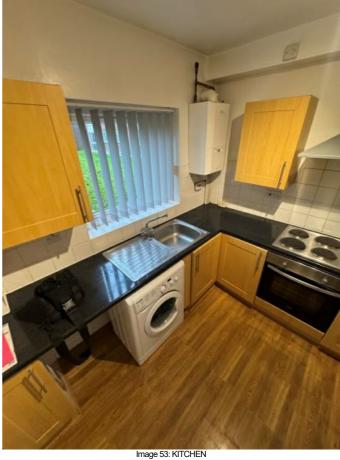

## KITCHEN

| KITC    | HEN                                                                   |                                                             |                                                                        |   |  |  |
|---------|-----------------------------------------------------------------------|-------------------------------------------------------------|------------------------------------------------------------------------|---|--|--|
| Ref     | Description                                                           | Condition (in good/clean condition unless otherwise stated) | Checkout Comments                                                      | ı |  |  |
| DOO     | R                                                                     |                                                             |                                                                        |   |  |  |
| 59      | White painted wooden door with chrome handles                         |                                                             | Part of door panel slightly dusty on inside Requires Cleaning          | С |  |  |
| WINE    | oows                                                                  |                                                             |                                                                        |   |  |  |
| 60      | Double glazed windows with plastic handles and locks                  |                                                             |                                                                        |   |  |  |
| CUR     | TAINS                                                                 |                                                             |                                                                        |   |  |  |
| 61      | Wall mounted grey fabric vertical blinds with beaded pull cord        |                                                             |                                                                        |   |  |  |
| CEILING |                                                                       |                                                             |                                                                        |   |  |  |
| 62      | White painted ceiling                                                 |                                                             |                                                                        |   |  |  |
| LIGH    | ITS                                                                   |                                                             |                                                                        |   |  |  |
| 63      | Ceiling mounted chrome three-way fitting with three bulbs             |                                                             |                                                                        |   |  |  |
| WAL     | LS                                                                    |                                                             |                                                                        |   |  |  |
| 64      | White painted walls                                                   |                                                             |                                                                        |   |  |  |
| 65      | White tiled walls with white grout                                    | Grouting discoloured                                        | Slightly smeary on tile surface some grubby marks<br>Requires Cleaning | С |  |  |
| FLO     | OR                                                                    |                                                             |                                                                        |   |  |  |
| 66      | Brown wooden floorboards with wooden threshold leading to living room |                                                             |                                                                        |   |  |  |
| FRAI    | MES                                                                   |                                                             |                                                                        |   |  |  |
| 67      | White painted wooden door frame                                       |                                                             |                                                                        |   |  |  |
| 68      | White painted wooden skirting                                         |                                                             | Parts of skirting board dusty<br>Requires Cleaning                     | С |  |  |
| 69      | White UPVC frame window                                               |                                                             |                                                                        |   |  |  |
| 70      | White tiled windowsill                                                |                                                             |                                                                        |   |  |  |
| ELEC    | CTRICS                                                                |                                                             |                                                                        |   |  |  |
| 71      | Single plastic light switch                                           |                                                             |                                                                        |   |  |  |
| 72      | Two double plastic sockets                                            |                                                             |                                                                        |   |  |  |

| KITC | HEN                                                                                                                                              |                                                             |                                                                                                            |   |
|------|--------------------------------------------------------------------------------------------------------------------------------------------------|-------------------------------------------------------------|------------------------------------------------------------------------------------------------------------|---|
| Ref  | Description                                                                                                                                      | Condition (in good/clean condition unless otherwise stated) | Checkout Comments                                                                                          | ı |
| 73   | Wall mounted heating programmer and boiler                                                                                                       |                                                             |                                                                                                            |   |
| 74   | Carbon detector, push tested and responded                                                                                                       |                                                             |                                                                                                            |   |
| KITC | HEN UNITS                                                                                                                                        |                                                             |                                                                                                            |   |
| 75   | Brown wooden effect laminate kitchen units with matching kick boards, metal strip handles with grey patterned laminate worktop with rolled edges |                                                             | Dusty on some cupboard doors in corners of panel door, minor marks inside on shelving Requires Cleaning    | С |
| WAL  | L UNITS                                                                                                                                          |                                                             |                                                                                                            |   |
| 76   | Single wall unit with two shelves                                                                                                                |                                                             |                                                                                                            |   |
| 77   | Single wall unit with two shelves                                                                                                                |                                                             |                                                                                                            |   |
| 78   | Single wall unit with two shelves                                                                                                                |                                                             |                                                                                                            |   |
| 79   | Double wall unit with two shelves                                                                                                                |                                                             |                                                                                                            |   |
| FLO  | DR UNITS                                                                                                                                         |                                                             |                                                                                                            |   |
| 80   | Single wall unit with one shelf                                                                                                                  |                                                             |                                                                                                            |   |
| 81   | Single floor unit with water waste pipes inside                                                                                                  |                                                             |                                                                                                            |   |
| 82   | Single floor unit with one shelf                                                                                                                 |                                                             |                                                                                                            |   |
| 83   | Single floor unit with one shelf                                                                                                                 |                                                             |                                                                                                            |   |
| 84   | Single floor unit with one shelf                                                                                                                 |                                                             |                                                                                                            |   |
| SINK |                                                                                                                                                  |                                                             |                                                                                                            |   |
| 85   | Stainless steel sink basin with chrome drainage waste plug and chrome hot and cold mixer tap with chrome drainage waste board to left hand side  |                                                             | Tarnishing to sink unit some limescale<br>beaded chain disconnected from sink<br>unit<br>Requires Cleaning | С |
| нов  |                                                                                                                                                  |                                                             |                                                                                                            |   |
| 86   | Chrome integral electric hob with four hob                                                                                                       | Hob rings rusty                                             | Hob tarnished black Mark surrounding burners tarnishing on controls Requires Cleaning                      | С |
| EXTF | RACTOR HOOD                                                                                                                                      |                                                             |                                                                                                            |   |
| 87   | Wall mounted chrome extractor hood with filter and bulb with switches on face                                                                    |                                                             | Filters greasy on extractor unit slightly sticky Requires Cleaning                                         | С |
| OVE  | V                                                                                                                                                |                                                             |                                                                                                            |   |

| KITCHEN        |                                                                                                                                                                        |                                                             |                                                                                                                                                                                                           |   |  |  |  |
|----------------|------------------------------------------------------------------------------------------------------------------------------------------------------------------------|-------------------------------------------------------------|-----------------------------------------------------------------------------------------------------------------------------------------------------------------------------------------------------------|---|--|--|--|
| Ref            | Description                                                                                                                                                            | Condition (in good/clean condition unless otherwise stated) | Checkout Comments                                                                                                                                                                                         | I |  |  |  |
| 88             | Chrome integral oven with glass door and metal handle with metal trays and baking tray                                                                                 |                                                             | Handles/controls tarnished front of cooker greasy inside around trim of door and along rack shelving and grill pan Requires Cleaning                                                                      | С |  |  |  |
| WAS            | WASHING MACHINE                                                                                                                                                        |                                                             |                                                                                                                                                                                                           |   |  |  |  |
| 89             | White plastic washing machine with plastic soap tray, glass door and plastic rim                                                                                       |                                                             | Soap tray grubby and controls dusty on washing machine rubber sill dirty Requires Cleaning                                                                                                                | С |  |  |  |
| FRIDGE/FREEZER |                                                                                                                                                                        |                                                             |                                                                                                                                                                                                           |   |  |  |  |
| 90             | Plastic fridge with three plastic trays<br>on inside face of door, three glass<br>shelves with plastic drawers and three<br>plastic drawers inside freezer             |                                                             | Fridge and freezer not defrosted grubby marks on front of doors around handles smeary on glass shelves inside fridge water residue and dirty inside freezer drawers food remains inside Requires Cleaning | С |  |  |  |
| CUPBOARD       |                                                                                                                                                                        |                                                             |                                                                                                                                                                                                           |   |  |  |  |
| 91             | White painted wooden door with plastic handle, white painted walls with three wall mounted white painted wooden shelves, electrical distribution box with meter inside |                                                             |                                                                                                                                                                                                           |   |  |  |  |

Image 55: KITCHEN

Image 59: KITCHEN

Image 62: KITCHEN

Image 63: KITCHEN

Image 64: KITCHEN

Image 65: KITCHEN

Image 66: KITCHEN

Image 67: KITCHEN