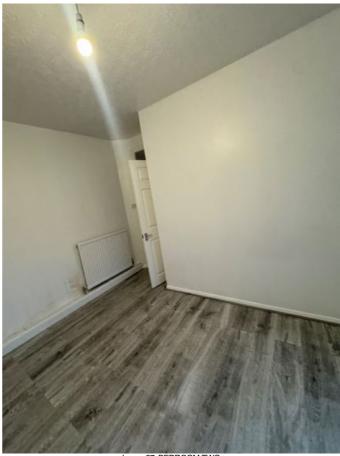

## BEDROOM TWO

| Ref              | Description                                                       | Condition (in good/clean condition unless otherwise stated) | Checkout Comments                                                                                         |   |
|------------------|-------------------------------------------------------------------|-------------------------------------------------------------|-----------------------------------------------------------------------------------------------------------|---|
| DOO              |                                                                   | ,                                                           |                                                                                                           |   |
| 27               | White painted wooden door with chrome handles                     |                                                             | Black Mark centre of door panel<br>external side panel dusty to corners on<br>inside<br>Requires Cleaning |   |
| WINE             | oows                                                              |                                                             |                                                                                                           |   |
| 28               | Double glazed windows with plastic handles and locks              |                                                             |                                                                                                           |   |
| CUR              | TAINS                                                             |                                                             |                                                                                                           |   |
| 29               | Wall mounted grey fabric vertical blinds with pull cords          |                                                             | Section of beading disconnect on Curtains                                                                 |   |
| CEIL             | ING                                                               |                                                             |                                                                                                           |   |
| 30               | White painted ceiling                                             |                                                             |                                                                                                           |   |
| LIGH             | TS                                                                |                                                             |                                                                                                           |   |
| 31               | Ceiling mounted plastic pendant, cord and fitting with bulb       |                                                             |                                                                                                           |   |
| WAL              | LS                                                                |                                                             |                                                                                                           |   |
| 32               | White painted walls                                               |                                                             | Heavy discolouration right side painted wall                                                              |   |
| FLO              | OR .                                                              |                                                             |                                                                                                           |   |
| 33               | Grey wooden floorboards                                           |                                                             | Cobwebs in some corners<br>Requires Cleaning                                                              | ( |
| HEA <sup>-</sup> | TING                                                              |                                                             |                                                                                                           |   |
| 34               | Two wall mounted single panel radiators with thermostatic control |                                                             |                                                                                                           |   |
| FRAI             | MES                                                               |                                                             |                                                                                                           |   |
| 35               | White painted wooden door frame                                   |                                                             |                                                                                                           |   |
| 36               | White UPVC frame window                                           |                                                             |                                                                                                           |   |
| 37               | White painted wooden skirting                                     |                                                             | Defects to skirting board on right side section below radiator some discolouration                        |   |
| 38               | White painted wooden boxing                                       |                                                             |                                                                                                           |   |
| 39               | White UPVC frame window                                           |                                                             |                                                                                                           |   |

| BEDROOM TWO                                                                                     |                             |  |  |  |  |  |
|-------------------------------------------------------------------------------------------------|-----------------------------|--|--|--|--|--|
| Ref Description  Condition (in good/clean condition unless otherwise stated)  Checkout Comments |                             |  |  |  |  |  |
| ELEC                                                                                            | CTRICS                      |  |  |  |  |  |
| 40                                                                                              | Single plastic light switch |  |  |  |  |  |
| 41                                                                                              | Two double plastic sockets  |  |  |  |  |  |

Image 24: BEDROOM TWO

Image 25: BEDROOM TWO

Image 27: BEDROOM TWO

Image 29: BEDROOM TWO

Image 32: BEDROOM TWO

Image 33: BEDROOM TWO

Image 34: BEDROOM TWO

Image 35: BEDROOM TWO