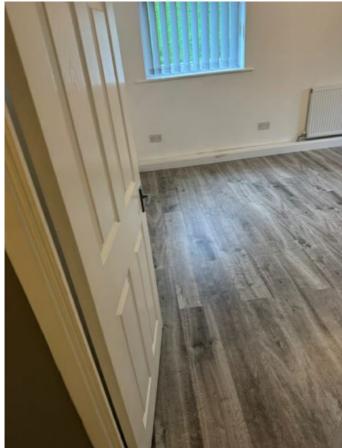

### **BEDROOM ONE**

| BEDI | ROOM ONE                                                    |                                                             |                                                                                                                               |   |
|------|-------------------------------------------------------------|-------------------------------------------------------------|-------------------------------------------------------------------------------------------------------------------------------|---|
| Ref  | Description                                                 | Condition (in good/clean condition unless otherwise stated) | Checkout Comments                                                                                                             | ı |
| DOO  | R                                                           |                                                             |                                                                                                                               |   |
| 15   | White painted wooden door with chrome handles               |                                                             |                                                                                                                               |   |
| WINE | pows                                                        |                                                             |                                                                                                                               |   |
| 16   | Double glazed windows with white plastic handles and locks  |                                                             |                                                                                                                               |   |
| CUR  | TAINS                                                       |                                                             |                                                                                                                               |   |
| 17   | Wall mounted grey fabric vertical blinds with pull cords    |                                                             | Section of beading disconnected                                                                                               |   |
| LIGH | тѕ                                                          |                                                             |                                                                                                                               |   |
| 18   | Ceiling mounted plastic pendant, cord and fitting with bulb |                                                             |                                                                                                                               |   |
| WAL  | LS                                                          |                                                             |                                                                                                                               |   |
| 19   | White painted walls                                         |                                                             | Cobwebs on section of above door on entrance some marks mid to low-level and patchy marks near window painted section of wall |   |
| FLO  | DR                                                          |                                                             |                                                                                                                               |   |
| 20   | Continuation of grey wooden floorboards                     |                                                             |                                                                                                                               |   |
| HEAT | ΓING                                                        |                                                             |                                                                                                                               |   |
| 21   | Wall mounted radiator with thermostatic control             |                                                             |                                                                                                                               |   |
| FRAI | MES                                                         |                                                             |                                                                                                                               |   |
| 22   | White painted wooden door frame                             |                                                             |                                                                                                                               |   |
| 23   | White painted wooden skirting                               |                                                             |                                                                                                                               |   |
| 24   | White UPVC frame window                                     |                                                             |                                                                                                                               |   |
| ELEC | CTRICS                                                      |                                                             |                                                                                                                               |   |
| 25   | Single plastic light switch                                 |                                                             |                                                                                                                               |   |
| 26   | Two double plastic sockets                                  |                                                             |                                                                                                                               |   |

Image 16: BEDROOM ONE

Image 17: BEDROOM ONE

Image 18: BEDROOM ONE

Image 21: BEDROOM ONE

Image 22: BEDROOM ONE

Image 23: BEDROOM ONE