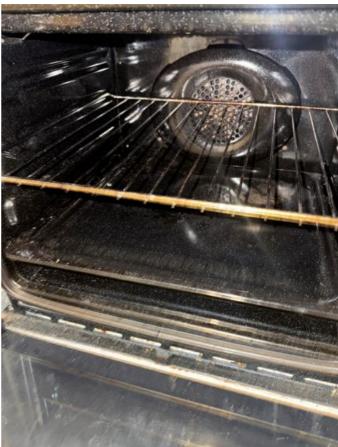

| KITCHEN        |                                                                                                                                                                        |                                                             |                                                                                                                                                                                                           |   |  |  |  |
|----------------|------------------------------------------------------------------------------------------------------------------------------------------------------------------------|-------------------------------------------------------------|-----------------------------------------------------------------------------------------------------------------------------------------------------------------------------------------------------------|---|--|--|--|
| Ref            | Description                                                                                                                                                            | Condition (in good/clean condition unless otherwise stated) | Checkout Comments                                                                                                                                                                                         | I |  |  |  |
| 88             | Chrome integral oven with glass door and metal handle with metal trays and baking tray                                                                                 |                                                             | Handles/controls tarnished front of cooker greasy inside around trim of door and along rack shelving and grill pan Requires Cleaning                                                                      | С |  |  |  |
| WAS            | WASHING MACHINE                                                                                                                                                        |                                                             |                                                                                                                                                                                                           |   |  |  |  |
| 89             | White plastic washing machine with plastic soap tray, glass door and plastic rim                                                                                       |                                                             | Soap tray grubby and controls dusty on washing machine rubber sill dirty Requires Cleaning                                                                                                                | С |  |  |  |
| FRIDGE/FREEZER |                                                                                                                                                                        |                                                             |                                                                                                                                                                                                           |   |  |  |  |
| 90             | Plastic fridge with three plastic trays<br>on inside face of door, three glass<br>shelves with plastic drawers and three<br>plastic drawers inside freezer             |                                                             | Fridge and freezer not defrosted grubby marks on front of doors around handles smeary on glass shelves inside fridge water residue and dirty inside freezer drawers food remains inside Requires Cleaning | С |  |  |  |
| CUPBOARD       |                                                                                                                                                                        |                                                             |                                                                                                                                                                                                           |   |  |  |  |
| 91             | White painted wooden door with plastic handle, white painted walls with three wall mounted white painted wooden shelves, electrical distribution box with meter inside |                                                             |                                                                                                                                                                                                           |   |  |  |  |