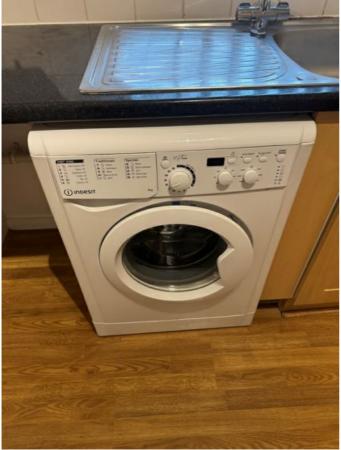

| KITCHEN        |                                                                                                                                                                        |                                                             |                                                                                                                                                                                                           |   |  |  |  |
|----------------|------------------------------------------------------------------------------------------------------------------------------------------------------------------------|-------------------------------------------------------------|-----------------------------------------------------------------------------------------------------------------------------------------------------------------------------------------------------------|---|--|--|--|
| Ref            | Description                                                                                                                                                            | Condition (in good/clean condition unless otherwise stated) | Checkout Comments                                                                                                                                                                                         | I |  |  |  |
| 88             | Chrome integral oven with glass door and metal handle with metal trays and baking tray                                                                                 |                                                             | Handles/controls tarnished front of cooker greasy inside around trim of door and along rack shelving and grill pan Requires Cleaning                                                                      | С |  |  |  |
| WAS            | WASHING MACHINE                                                                                                                                                        |                                                             |                                                                                                                                                                                                           |   |  |  |  |
| 89             | White plastic washing machine with plastic soap tray, glass door and plastic rim                                                                                       |                                                             | Soap tray grubby and controls dusty on washing machine rubber sill dirty Requires Cleaning                                                                                                                | С |  |  |  |
| FRIDGE/FREEZER |                                                                                                                                                                        |                                                             |                                                                                                                                                                                                           |   |  |  |  |
| 90             | Plastic fridge with three plastic trays<br>on inside face of door, three glass<br>shelves with plastic drawers and three<br>plastic drawers inside freezer             |                                                             | Fridge and freezer not defrosted grubby marks on front of doors around handles smeary on glass shelves inside fridge water residue and dirty inside freezer drawers food remains inside Requires Cleaning | С |  |  |  |
| CUPBOARD       |                                                                                                                                                                        |                                                             |                                                                                                                                                                                                           |   |  |  |  |
| 91             | White painted wooden door with plastic handle, white painted walls with three wall mounted white painted wooden shelves, electrical distribution box with meter inside |                                                             |                                                                                                                                                                                                           |   |  |  |  |