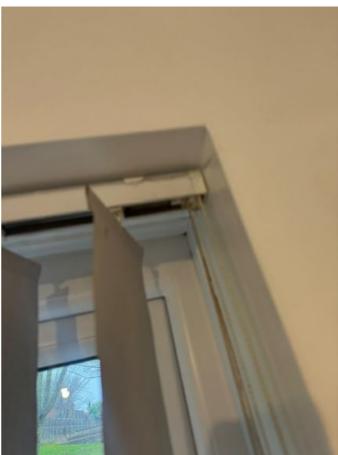

## BEDROOM TWO

| Ref              | Description                                                       | Condition (in good/clean condition unless otherwise stated) | Checkout Comments                                                                                         |   |
|------------------|-------------------------------------------------------------------|-------------------------------------------------------------|-----------------------------------------------------------------------------------------------------------|---|
| DOO              |                                                                   | ,                                                           |                                                                                                           |   |
| 27               | White painted wooden door with chrome handles                     |                                                             | Black Mark centre of door panel<br>external side panel dusty to corners on<br>inside<br>Requires Cleaning |   |
| WINE             | oows                                                              |                                                             |                                                                                                           |   |
| 28               | Double glazed windows with plastic handles and locks              |                                                             |                                                                                                           |   |
| CUR              | TAINS                                                             |                                                             |                                                                                                           |   |
| 29               | Wall mounted grey fabric vertical blinds with pull cords          |                                                             | Section of beading disconnect on Curtains                                                                 |   |
| CEIL             | ING                                                               |                                                             |                                                                                                           |   |
| 30               | White painted ceiling                                             |                                                             |                                                                                                           |   |
| LIGH             | TS                                                                |                                                             |                                                                                                           |   |
| 31               | Ceiling mounted plastic pendant, cord and fitting with bulb       |                                                             |                                                                                                           |   |
| WAL              | LS                                                                |                                                             |                                                                                                           |   |
| 32               | White painted walls                                               |                                                             | Heavy discolouration right side painted wall                                                              |   |
| FLO              | OR .                                                              |                                                             |                                                                                                           |   |
| 33               | Grey wooden floorboards                                           |                                                             | Cobwebs in some corners<br>Requires Cleaning                                                              | ( |
| HEA <sup>-</sup> | TING                                                              |                                                             |                                                                                                           |   |
| 34               | Two wall mounted single panel radiators with thermostatic control |                                                             |                                                                                                           |   |
| FRAI             | MES                                                               |                                                             |                                                                                                           |   |
| 35               | White painted wooden door frame                                   |                                                             |                                                                                                           |   |
| 36               | White UPVC frame window                                           |                                                             |                                                                                                           |   |
| 37               | White painted wooden skirting                                     |                                                             | Defects to skirting board on right side section below radiator some discolouration                        |   |
| 38               | White painted wooden boxing                                       |                                                             |                                                                                                           |   |
| 39               | White UPVC frame window                                           |                                                             |                                                                                                           |   |

| BEDROOM TWO                                                                                     |                             |  |  |  |  |  |
|-------------------------------------------------------------------------------------------------|-----------------------------|--|--|--|--|--|
| Ref Description  Condition (in good/clean condition unless otherwise stated)  Checkout Comments |                             |  |  |  |  |  |
| ELEC                                                                                            | CTRICS                      |  |  |  |  |  |
| 40                                                                                              | Single plastic light switch |  |  |  |  |  |
| 41                                                                                              | Two double plastic sockets  |  |  |  |  |  |

Image 24: BEDROOM TWO

Image 25: BEDROOM TWO

Image 27: BEDROOM TWO

Image 29: BEDROOM TWO

Image 32: BEDROOM TWO

Image 33: BEDROOM TWO

Image 34: BEDROOM TWO

Image 35: BEDROOM TWO