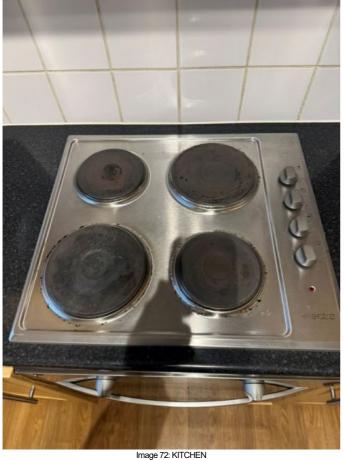

| KITC | HEN                                                                                                                                              |                                                             |                                                                                                            |   |
|------|--------------------------------------------------------------------------------------------------------------------------------------------------|-------------------------------------------------------------|------------------------------------------------------------------------------------------------------------|---|
| Ref  | Description                                                                                                                                      | Condition (in good/clean condition unless otherwise stated) | Checkout Comments                                                                                          | ı |
| 73   | Wall mounted heating programmer and boiler                                                                                                       |                                                             |                                                                                                            |   |
| 74   | Carbon detector, push tested and responded                                                                                                       |                                                             |                                                                                                            |   |
| KITC | HEN UNITS                                                                                                                                        |                                                             |                                                                                                            |   |
| 75   | Brown wooden effect laminate kitchen units with matching kick boards, metal strip handles with grey patterned laminate worktop with rolled edges |                                                             | Dusty on some cupboard doors in corners of panel door, minor marks inside on shelving Requires Cleaning    | С |
| WAL  | L UNITS                                                                                                                                          |                                                             |                                                                                                            |   |
| 76   | Single wall unit with two shelves                                                                                                                |                                                             |                                                                                                            |   |
| 77   | Single wall unit with two shelves                                                                                                                |                                                             |                                                                                                            |   |
| 78   | Single wall unit with two shelves                                                                                                                |                                                             |                                                                                                            |   |
| 79   | Double wall unit with two shelves                                                                                                                |                                                             |                                                                                                            |   |
| FLO  | DR UNITS                                                                                                                                         |                                                             |                                                                                                            |   |
| 80   | Single wall unit with one shelf                                                                                                                  |                                                             |                                                                                                            |   |
| 81   | Single floor unit with water waste pipes inside                                                                                                  |                                                             |                                                                                                            |   |
| 82   | Single floor unit with one shelf                                                                                                                 |                                                             |                                                                                                            |   |
| 83   | Single floor unit with one shelf                                                                                                                 |                                                             |                                                                                                            |   |
| 84   | Single floor unit with one shelf                                                                                                                 |                                                             |                                                                                                            |   |
| SINK |                                                                                                                                                  |                                                             |                                                                                                            |   |
| 85   | Stainless steel sink basin with chrome drainage waste plug and chrome hot and cold mixer tap with chrome drainage waste board to left hand side  |                                                             | Tarnishing to sink unit some limescale<br>beaded chain disconnected from sink<br>unit<br>Requires Cleaning | С |
| нов  |                                                                                                                                                  |                                                             |                                                                                                            |   |
| 86   | Chrome integral electric hob with four hob                                                                                                       | Hob rings rusty                                             | Hob tarnished black Mark surrounding burners tarnishing on controls Requires Cleaning                      | С |
| EXTF | RACTOR HOOD                                                                                                                                      |                                                             |                                                                                                            |   |
| 87   | Wall mounted chrome extractor hood with filter and bulb with switches on face                                                                    |                                                             | Filters greasy on extractor unit slightly sticky Requires Cleaning                                         | С |
| OVE  | V                                                                                                                                                |                                                             |                                                                                                            |   |