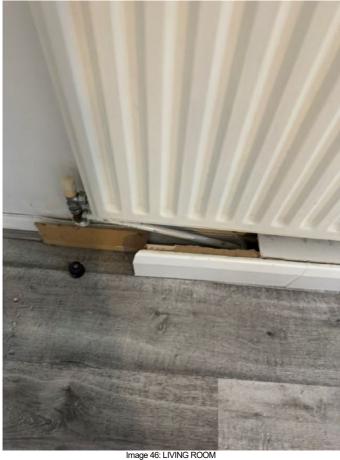

### LIVING ROOM

|                  | IG ROOM                                                                |                                                             |                                                                                                                                 |   |
|------------------|------------------------------------------------------------------------|-------------------------------------------------------------|---------------------------------------------------------------------------------------------------------------------------------|---|
| Ref              | Description                                                            | Condition (in good/clean condition unless otherwise stated) | Checkout Comments                                                                                                               | ı |
| DOO              | R                                                                      |                                                             |                                                                                                                                 |   |
| 42               | White painted wooden door with chrome handles                          |                                                             | Part of door panel slightly dusty corners Requires Cleaning                                                                     | С |
| WINE             | pows                                                                   |                                                             |                                                                                                                                 |   |
| 43               | Double glazed windows with plastic handles and locks                   |                                                             | Cobwebs around window<br>Requires Cleaning                                                                                      | С |
| CUR              | TAINS                                                                  |                                                             |                                                                                                                                 |   |
| 44               | Wall mounted grey fabric vertical blinds with plastic beaded pull cord |                                                             | Section of beading disconnect on blinds                                                                                         |   |
| CEIL             | ING                                                                    |                                                             |                                                                                                                                 |   |
| 45               | White painted ceiling                                                  |                                                             |                                                                                                                                 |   |
| LIGH             | TS                                                                     |                                                             |                                                                                                                                 |   |
| 46               | Ceiling mounted plastic pendant, cord and fitting with bulb            |                                                             |                                                                                                                                 |   |
| WAL              | LS                                                                     |                                                             |                                                                                                                                 |   |
| 47               | White painted walls                                                    |                                                             | Some patchy marks on walls some cobwebs in corners Requires Cleaning                                                            | C |
| FLO              | DR .                                                                   |                                                             |                                                                                                                                 |   |
| 48               | Grey wooden floorboards                                                |                                                             |                                                                                                                                 |   |
| HEA <sup>-</sup> | TING                                                                   |                                                             |                                                                                                                                 |   |
| 49               | Wall mounted double panel radiator with thermostatic control           |                                                             |                                                                                                                                 |   |
| 50               | Wall mounted single panel radiator with thermostatic control           |                                                             |                                                                                                                                 |   |
| FRAI             | MES                                                                    |                                                             |                                                                                                                                 |   |
| 51               | White painted wooden door frame                                        |                                                             |                                                                                                                                 |   |
| 52               | White painted wooden skirting                                          |                                                             | Defect to skirting board/casing left<br>side below radiator discolouration<br>elsewhere and slightly dusty<br>Requires Cleaning | С |
| 53               | White UPVC frame windows                                               |                                                             |                                                                                                                                 |   |
| 54               | White painted wooden windowsill                                        |                                                             |                                                                                                                                 |   |

## KITCHEN

| KITC    | HEN                                                                   |                                                             |                                                                        |   |  |  |
|---------|-----------------------------------------------------------------------|-------------------------------------------------------------|------------------------------------------------------------------------|---|--|--|
| Ref     | Description                                                           | Condition (in good/clean condition unless otherwise stated) | Checkout Comments                                                      | ı |  |  |
| DOO     | R                                                                     |                                                             |                                                                        |   |  |  |
| 59      | White painted wooden door with chrome handles                         |                                                             | Part of door panel slightly dusty on inside Requires Cleaning          | С |  |  |
| WINE    | oows                                                                  |                                                             |                                                                        |   |  |  |
| 60      | Double glazed windows with plastic handles and locks                  |                                                             |                                                                        |   |  |  |
| CUR     | TAINS                                                                 |                                                             |                                                                        |   |  |  |
| 61      | Wall mounted grey fabric vertical blinds with beaded pull cord        |                                                             |                                                                        |   |  |  |
| CEILING |                                                                       |                                                             |                                                                        |   |  |  |
| 62      | White painted ceiling                                                 |                                                             |                                                                        |   |  |  |
| LIGH    | ITS                                                                   |                                                             |                                                                        |   |  |  |
| 63      | Ceiling mounted chrome three-way fitting with three bulbs             |                                                             |                                                                        |   |  |  |
| WAL     | LS                                                                    |                                                             |                                                                        |   |  |  |
| 64      | White painted walls                                                   |                                                             |                                                                        |   |  |  |
| 65      | White tiled walls with white grout                                    | Grouting discoloured                                        | Slightly smeary on tile surface some grubby marks<br>Requires Cleaning | С |  |  |
| FLO     | OR                                                                    |                                                             |                                                                        |   |  |  |
| 66      | Brown wooden floorboards with wooden threshold leading to living room |                                                             |                                                                        |   |  |  |
| FRAI    | MES                                                                   |                                                             |                                                                        |   |  |  |
| 67      | White painted wooden door frame                                       |                                                             |                                                                        |   |  |  |
| 68      | White painted wooden skirting                                         |                                                             | Parts of skirting board dusty<br>Requires Cleaning                     | С |  |  |
| 69      | White UPVC frame window                                               |                                                             |                                                                        |   |  |  |
| 70      | White tiled windowsill                                                |                                                             |                                                                        |   |  |  |
| ELEC    | CTRICS                                                                |                                                             |                                                                        |   |  |  |
| 71      | Single plastic light switch                                           |                                                             |                                                                        |   |  |  |
| 72      | Two double plastic sockets                                            |                                                             |                                                                        |   |  |  |