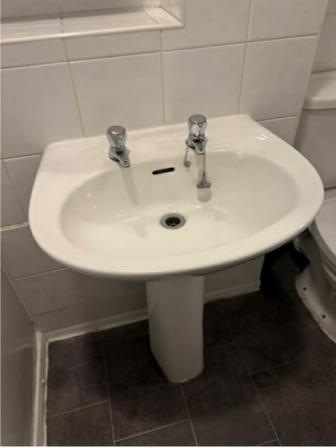

## **BATHROOM**

| BATH      | BATHROOM                                                             |                                                             |                                                                                             |   |  |
|-----------|----------------------------------------------------------------------|-------------------------------------------------------------|---------------------------------------------------------------------------------------------|---|--|
| Ref       | Description                                                          | Condition (in good/clean condition unless otherwise stated) | Checkout Comments                                                                           | I |  |
| DOO       | R                                                                    |                                                             |                                                                                             |   |  |
| 92        | White painted wooden door with chrome handle                         |                                                             | Door panel slightly dusty on both sides<br>Requires Cleaning                                | С |  |
| WINE      | pows                                                                 |                                                             |                                                                                             |   |  |
| 93        | Single glazed frosted window                                         |                                                             |                                                                                             |   |  |
| CEIL      | ING                                                                  |                                                             |                                                                                             |   |  |
| 94        | White painted ceiling                                                |                                                             | Cobwebs in corners around Bath area and toilet some spotted marks visible Requires Cleaning | С |  |
| LIGH      | тѕ                                                                   |                                                             |                                                                                             |   |  |
| 95        | Ceiling mounted metal light fitting with bulb                        |                                                             |                                                                                             |   |  |
| WAL       | LS                                                                   |                                                             |                                                                                             |   |  |
| 96        | White painted walls                                                  |                                                             | Surface of tiles slightly dirty in some areas parts of grout discoloured Requires Cleaning  | С |  |
| 97        | White tiled walls with white grout                                   |                                                             |                                                                                             |   |  |
| FLO       | OR .                                                                 |                                                             |                                                                                             |   |  |
| 98        | Grey tile effect lino floor with chrome threshold leading to hallway |                                                             |                                                                                             |   |  |
| HEAT      | ΓING                                                                 |                                                             |                                                                                             |   |  |
| 99        | Wall mounted chrome heated towel                                     |                                                             |                                                                                             |   |  |
| FRAI      | MES                                                                  |                                                             |                                                                                             |   |  |
| 100       | White painted wooden door frame                                      |                                                             |                                                                                             |   |  |
| 101       | White painted wooden skirting                                        |                                                             |                                                                                             |   |  |
| 102       | White painted wooden window                                          |                                                             |                                                                                             |   |  |
| 103       | White tiled ledge                                                    |                                                             |                                                                                             |   |  |
| ELECTRICS |                                                                      |                                                             |                                                                                             |   |  |
| 104       | Ceiling mounted pull cord light switch                               |                                                             |                                                                                             |   |  |
| 105       | Pull cord isolation switch                                           |                                                             |                                                                                             |   |  |
| 106       | Wall mounted extractor fan                                           |                                                             |                                                                                             |   |  |