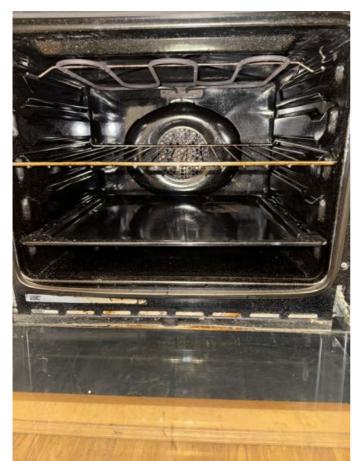

| KITCHEN        |                                                                                                                                                                        |                                                             |                                                                                                                                                                                                           |   |  |  |  |
|----------------|------------------------------------------------------------------------------------------------------------------------------------------------------------------------|-------------------------------------------------------------|-----------------------------------------------------------------------------------------------------------------------------------------------------------------------------------------------------------|---|--|--|--|
| Ref            | Description                                                                                                                                                            | Condition (in good/clean condition unless otherwise stated) | Checkout Comments                                                                                                                                                                                         | I |  |  |  |
| 88             | Chrome integral oven with glass door and metal handle with metal trays and baking tray                                                                                 |                                                             | Handles/controls tarnished front of cooker greasy inside around trim of door and along rack shelving and grill pan Requires Cleaning                                                                      | С |  |  |  |
| WAS            | WASHING MACHINE                                                                                                                                                        |                                                             |                                                                                                                                                                                                           |   |  |  |  |
| 89             | White plastic washing machine with plastic soap tray, glass door and plastic rim                                                                                       |                                                             | Soap tray grubby and controls dusty on washing machine rubber sill dirty Requires Cleaning                                                                                                                | С |  |  |  |
| FRIDGE/FREEZER |                                                                                                                                                                        |                                                             |                                                                                                                                                                                                           |   |  |  |  |
| 90             | Plastic fridge with three plastic trays<br>on inside face of door, three glass<br>shelves with plastic drawers and three<br>plastic drawers inside freezer             |                                                             | Fridge and freezer not defrosted grubby marks on front of doors around handles smeary on glass shelves inside fridge water residue and dirty inside freezer drawers food remains inside Requires Cleaning | С |  |  |  |
| CUPBOARD       |                                                                                                                                                                        |                                                             |                                                                                                                                                                                                           |   |  |  |  |
| 91             | White painted wooden door with plastic handle, white painted walls with three wall mounted white painted wooden shelves, electrical distribution box with meter inside |                                                             |                                                                                                                                                                                                           |   |  |  |  |