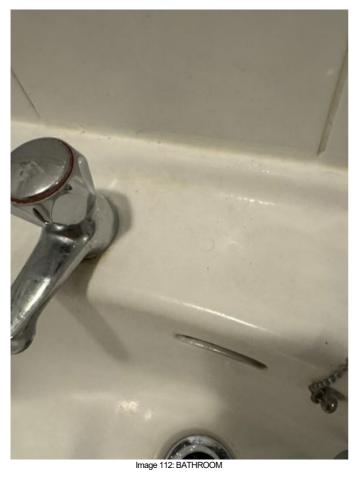

## **BATHROOM**

| BATH      | BATHROOM                                                             |                                                             |                                                                                             |   |  |
|-----------|----------------------------------------------------------------------|-------------------------------------------------------------|---------------------------------------------------------------------------------------------|---|--|
| Ref       | Description                                                          | Condition (in good/clean condition unless otherwise stated) | Checkout Comments                                                                           | I |  |
| DOO       | R                                                                    |                                                             |                                                                                             |   |  |
| 92        | White painted wooden door with chrome handle                         |                                                             | Door panel slightly dusty on both sides<br>Requires Cleaning                                | С |  |
| WINE      | pows                                                                 |                                                             |                                                                                             |   |  |
| 93        | Single glazed frosted window                                         |                                                             |                                                                                             |   |  |
| CEIL      | ING                                                                  |                                                             |                                                                                             |   |  |
| 94        | White painted ceiling                                                |                                                             | Cobwebs in corners around Bath area and toilet some spotted marks visible Requires Cleaning | С |  |
| LIGH      | тѕ                                                                   |                                                             |                                                                                             |   |  |
| 95        | Ceiling mounted metal light fitting with bulb                        |                                                             |                                                                                             |   |  |
| WAL       | LS                                                                   |                                                             |                                                                                             |   |  |
| 96        | White painted walls                                                  |                                                             | Surface of tiles slightly dirty in some areas parts of grout discoloured Requires Cleaning  | С |  |
| 97        | White tiled walls with white grout                                   |                                                             |                                                                                             |   |  |
| FLO       | OR .                                                                 |                                                             |                                                                                             |   |  |
| 98        | Grey tile effect lino floor with chrome threshold leading to hallway |                                                             |                                                                                             |   |  |
| HEAT      | ΓING                                                                 |                                                             |                                                                                             |   |  |
| 99        | Wall mounted chrome heated towel                                     |                                                             |                                                                                             |   |  |
| FRAI      | MES                                                                  |                                                             |                                                                                             |   |  |
| 100       | White painted wooden door frame                                      |                                                             |                                                                                             |   |  |
| 101       | White painted wooden skirting                                        |                                                             |                                                                                             |   |  |
| 102       | White painted wooden window                                          |                                                             |                                                                                             |   |  |
| 103       | White tiled ledge                                                    |                                                             |                                                                                             |   |  |
| ELECTRICS |                                                                      |                                                             |                                                                                             |   |  |
| 104       | Ceiling mounted pull cord light switch                               |                                                             |                                                                                             |   |  |
| 105       | Pull cord isolation switch                                           |                                                             |                                                                                             |   |  |
| 106       | Wall mounted extractor fan                                           |                                                             |                                                                                             |   |  |