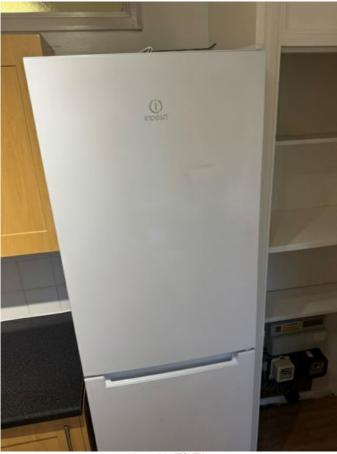

| KITCHEN        |                                                                                                                                                                        |                                                             |                                                                                                                                                                                                           |   |  |  |  |
|----------------|------------------------------------------------------------------------------------------------------------------------------------------------------------------------|-------------------------------------------------------------|-----------------------------------------------------------------------------------------------------------------------------------------------------------------------------------------------------------|---|--|--|--|
| Ref            | Description                                                                                                                                                            | Condition (in good/clean condition unless otherwise stated) | Checkout Comments                                                                                                                                                                                         | I |  |  |  |
| 88             | Chrome integral oven with glass door and metal handle with metal trays and baking tray                                                                                 |                                                             | Handles/controls tarnished front of cooker greasy inside around trim of door and along rack shelving and grill pan Requires Cleaning                                                                      | С |  |  |  |
| WAS            | WASHING MACHINE                                                                                                                                                        |                                                             |                                                                                                                                                                                                           |   |  |  |  |
| 89             | White plastic washing machine with plastic soap tray, glass door and plastic rim                                                                                       |                                                             | Soap tray grubby and controls dusty on washing machine rubber sill dirty Requires Cleaning                                                                                                                | С |  |  |  |
| FRIDGE/FREEZER |                                                                                                                                                                        |                                                             |                                                                                                                                                                                                           |   |  |  |  |
| 90             | Plastic fridge with three plastic trays<br>on inside face of door, three glass<br>shelves with plastic drawers and three<br>plastic drawers inside freezer             |                                                             | Fridge and freezer not defrosted grubby marks on front of doors around handles smeary on glass shelves inside fridge water residue and dirty inside freezer drawers food remains inside Requires Cleaning | С |  |  |  |
| CUPBOARD       |                                                                                                                                                                        |                                                             |                                                                                                                                                                                                           |   |  |  |  |
| 91             | White painted wooden door with plastic handle, white painted walls with three wall mounted white painted wooden shelves, electrical distribution box with meter inside |                                                             |                                                                                                                                                                                                           |   |  |  |  |

Image 83: KITCHEN

Image 84: KITCHEN

Image 87: KITCHEN

Image 88: KITCHEN

Image 89: KITCHEN

Image 91: KITCHEN