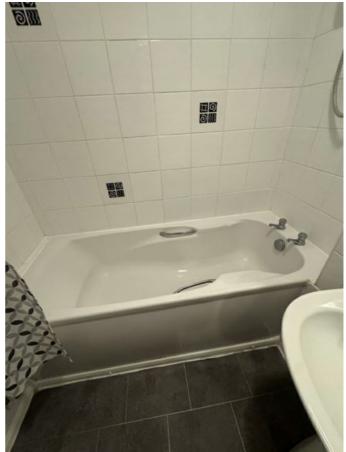

## **BATHROOM**

| BATH      | BATHROOM                                                             |                                                             |                                                                                             |   |  |
|-----------|----------------------------------------------------------------------|-------------------------------------------------------------|---------------------------------------------------------------------------------------------|---|--|
| Ref       | Description                                                          | Condition (in good/clean condition unless otherwise stated) | Checkout Comments                                                                           | I |  |
| DOO       | R                                                                    |                                                             |                                                                                             |   |  |
| 92        | White painted wooden door with chrome handle                         |                                                             | Door panel slightly dusty on both sides<br>Requires Cleaning                                | С |  |
| WINE      | pows                                                                 |                                                             |                                                                                             |   |  |
| 93        | Single glazed frosted window                                         |                                                             |                                                                                             |   |  |
| CEIL      | ING                                                                  |                                                             |                                                                                             |   |  |
| 94        | White painted ceiling                                                |                                                             | Cobwebs in corners around Bath area and toilet some spotted marks visible Requires Cleaning | С |  |
| LIGH      | тѕ                                                                   |                                                             |                                                                                             |   |  |
| 95        | Ceiling mounted metal light fitting with bulb                        |                                                             |                                                                                             |   |  |
| WAL       | LS                                                                   |                                                             |                                                                                             |   |  |
| 96        | White painted walls                                                  |                                                             | Surface of tiles slightly dirty in some areas parts of grout discoloured Requires Cleaning  | С |  |
| 97        | White tiled walls with white grout                                   |                                                             |                                                                                             |   |  |
| FLO       | OR .                                                                 |                                                             |                                                                                             |   |  |
| 98        | Grey tile effect lino floor with chrome threshold leading to hallway |                                                             |                                                                                             |   |  |
| HEAT      | ΓING                                                                 |                                                             |                                                                                             |   |  |
| 99        | Wall mounted chrome heated towel                                     |                                                             |                                                                                             |   |  |
| FRAI      | MES                                                                  |                                                             |                                                                                             |   |  |
| 100       | White painted wooden door frame                                      |                                                             |                                                                                             |   |  |
| 101       | White painted wooden skirting                                        |                                                             |                                                                                             |   |  |
| 102       | White painted wooden window                                          |                                                             |                                                                                             |   |  |
| 103       | White tiled ledge                                                    |                                                             |                                                                                             |   |  |
| ELECTRICS |                                                                      |                                                             |                                                                                             |   |  |
| 104       | Ceiling mounted pull cord light switch                               |                                                             |                                                                                             |   |  |
| 105       | Pull cord isolation switch                                           |                                                             |                                                                                             |   |  |
| 106       | Wall mounted extractor fan                                           |                                                             |                                                                                             |   |  |